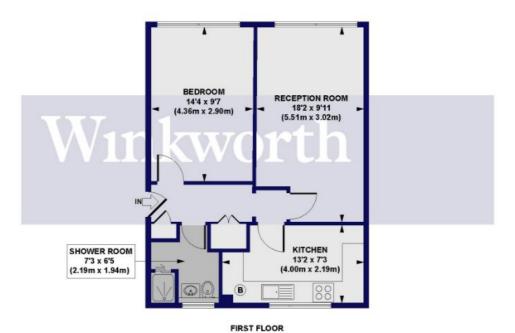

## Mintern Close, Hedge Lane, N13 Approx. Gross Internal Floor Area 505 sq. ft / 46.96 sq. m

All measurements of walls, doors, windows, fittings and appliances, including their size and location, are shown as standard sizes and do not constitute any warranty or representation by the seller, their agent or CP Creative. Any intending purchaser must satisfy himself by inspection or otherwise as to the correctness of the information contained in these plans.

This floorplan is for illustration purposes only and is not to scale. The position and size of doors, windows, appliances and other features are approximate.

Palmers Green | 020 8920 9900 | palmersgreen@winkworth.co.uk