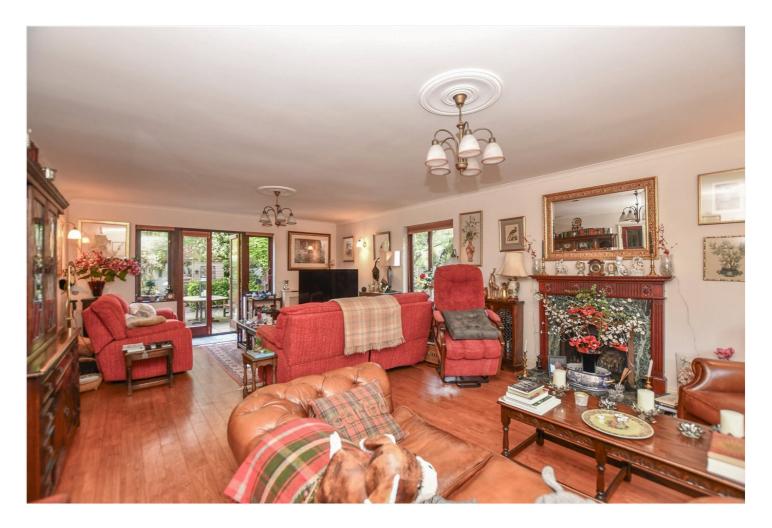

To the ground floor, the accommodation includes a dualaspect living room with feature fireplace, a separate home office, formal dining room, kitchen, utility room, and a generous conservatory to the rear an expansive, light-filled space that provides wonderful views over the private, nonoverlooked rear garden. There is also a downstairs WC.