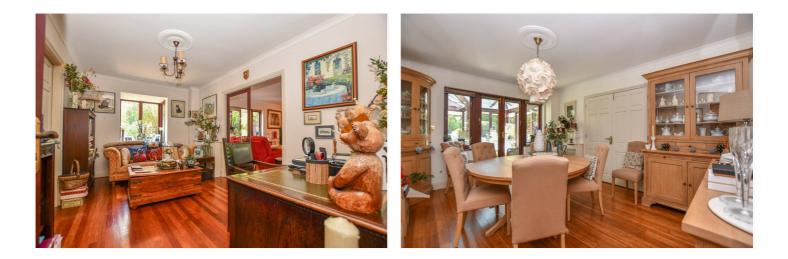

To the ground floor, the accommodation includes a dualaspect living room with feature fireplace, a separate home office, formal dining room, kitchen, utility room, and a generous conservatory to the rear an expansive, light-filled space that provides wonderful views over the private, nonoverlooked rear garden. There is also a downstairs WC.