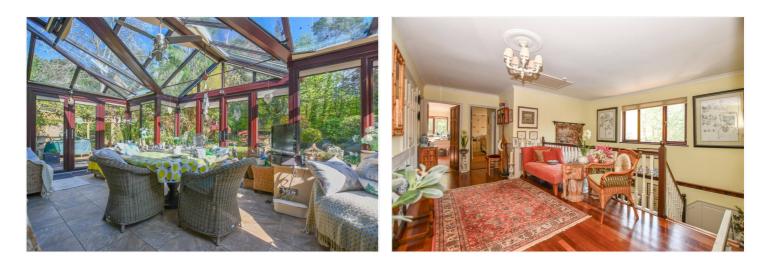

To the ground floor, the accommodation includes a dualaspect living room with feature fireplace, a separate home office, formal dining room, kitchen, utility room, and a generous conservatory to the rear an expansive, light-filled space that provides wonderful views over the private, nonoverlooked rear garden. There is also a downstairs WC.

Upstairs there are four double bedrooms and three bathrooms, ideal for growing families or guests.

The landscaped rear garden enjoys the sun throughout the day and provides a private haven—perfect for outdoor entertaining or relaxing. The plot itself approaches 0.3 of an acre, with mature planting offering seclusion and charm.