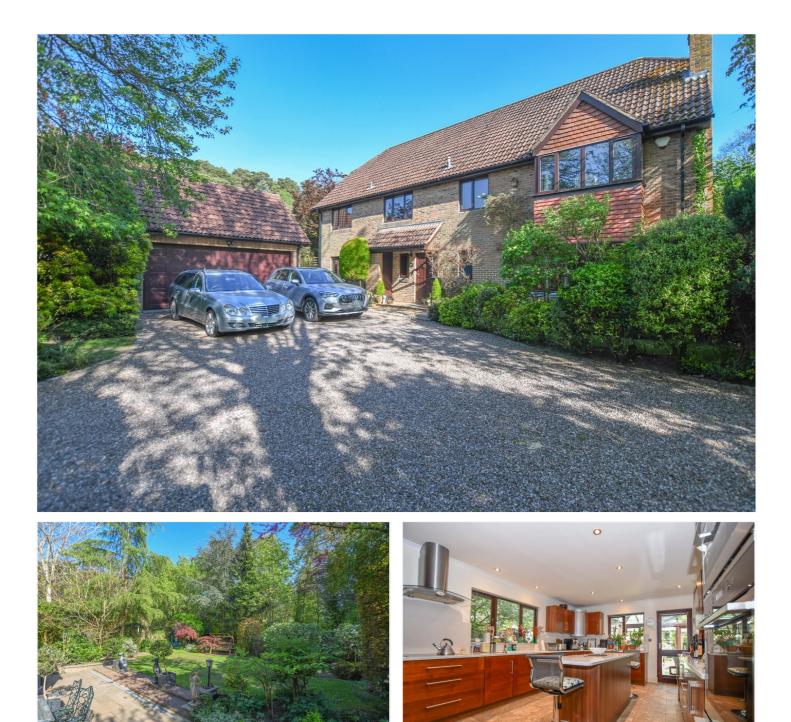

## **DESCRIPTION:**

This beautifully presented four-bedroom detached family home sits tucked away in a quiet cul-de-sac within the highly regarded Ashdale Park development in Finchampstead. Positioned on a generous 0.3-acre plot, the home offers both privacy and space, with a double garage, private driveway, and mature trees and shrubs offering a peaceful and secluded feel.

To the ground floor, the accommodation includes a dualaspect living room with feature fireplace, a separate home office, formal dining room, kitchen, utility room, and a generous conservatory to the rear an expansive, light-filled space that provides wonderful views over the private, nonoverlooked rear garden. There is also a downstairs WC.

Upstairs there are four double bedrooms and three bathrooms, ideal for growing families or guests.

The landscaped rear garden enjoys the sun throughout the day and provides a private haven—perfect for outdoor entertaining or relaxing. The plot itself approaches 0.3 of an acre, with mature planting offering seclusion and charm.

## **AT A GLANCE**

- No Chain
- 4 double bedroom & 3 bathrooms
- 4 reception rooms
- Stunning gardens of 0.3 acres
- Adjoins woodland
- Double garage
- Service charge £150 pa
- Council tax band G Wokingham
- Ultrafast Broadband 1000Mbps
- Satellite/fibre TV available BT & Sky