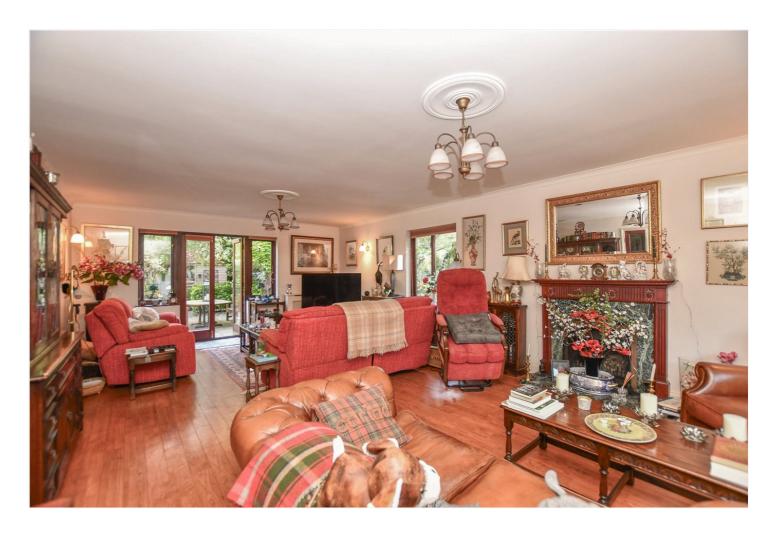

To the ground floor, the accommodation includes a dual-aspect living room with feature fireplace, a separate home office, formal dining room, kitchen, utility room, and a generous conservatory to the rear an expansive, light-filled space that provides wonderful views over the private, non-overlooked rear garden. There is also a downstairs WC.