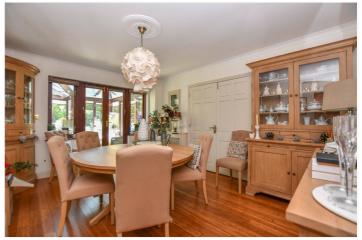

To the ground floor, the accommodation includes a dual-aspect living room with feature fireplace, a separate home office, formal dining room, kitchen, utility room, and a generous conservatory to the rear an expansive, light-filled space that provides wonderful views over the private, non-overlooked rear garden. There is also a downstairs WC.