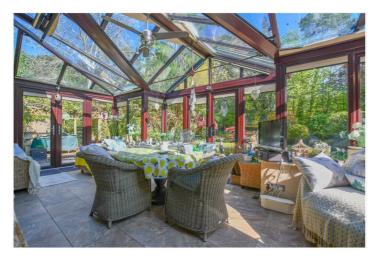

To the ground floor, the accommodation includes a dual-aspect living room with feature fireplace, a separate home office, formal dining room, kitchen, utility room, and a generous conservatory to the rear an expansive, light-filled space that provides wonderful views over the private, non-overlooked rear garden. There is also a downstairs WC.

Upstairs there are four double bedrooms and three bathrooms, ideal for growing families or guests.

The landscaped rear garden enjoys the sun throughout the day and provides a private haven—perfect for outdoor entertaining or relaxing. The plot itself approaches 0.3 of an acre, with mature planting offering seclusion and charm.