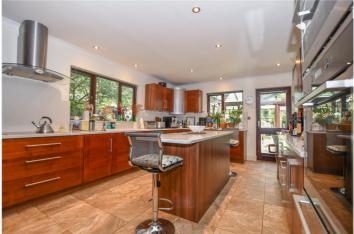

To the ground floor, the accommodation includes a dual-aspect living room with feature fireplace, a separate home office, formal dining room, kitchen, utility room, and a generous conservatory to the rear an expansive, light-filled space that provides wonderful views over the private, non-overlooked rear garden. There is also a downstairs WC.