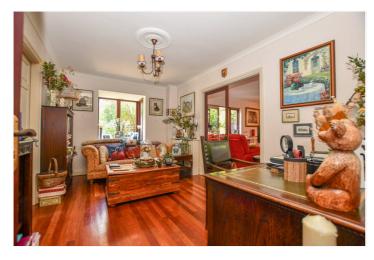

To the ground floor, the accommodation includes a dual-aspect living room with feature fireplace, a separate home office, formal dining room, kitchen, utility room, and a generous conservatory to the rear an expansive, light-filled space that provides wonderful views over the private, non-overlooked rear garden. There is also a downstairs WC.