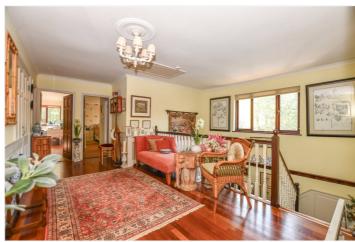

To the ground floor, the accommodation includes a dual-aspect living room with feature fireplace, a separate home office, formal dining room, kitchen, utility room, and a generous conservatory to the rear an expansive, light-filled space that provides wonderful views over the private, non-overlooked rear garden. There is also a downstairs WC.