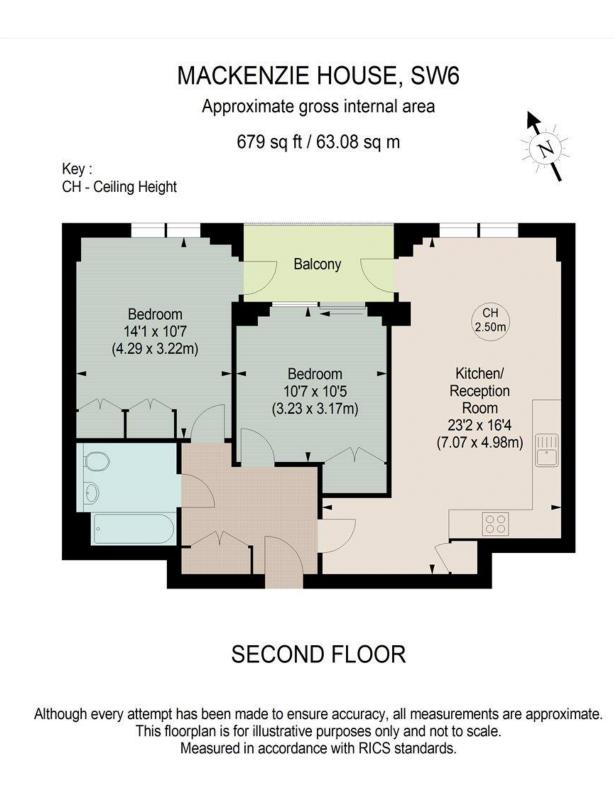

This floorplan is for illustration purposes only and is not to scale. The position and size of doors, windows, appliances and other features are approximate.

Tenure: Leasehold Term: 993 year and 11 months Service Charge: £0 per annum Ground Rent: £ 0 Annually (subject to increase) Council Tax Band: E