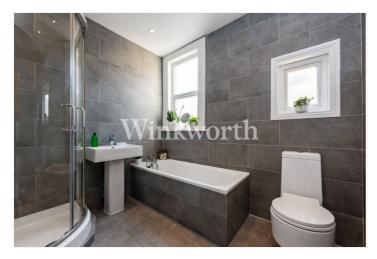

An impressive reception room is located at the front of the flat, featuring a character cast-iron fireplace and a bespoke unit with shelving built into one of the alcoves. The kitchen is fitted with modern units, and the bathroom is fully tiled with a four-piece suite. The bedrooms are located at each end of the flat and are both double in size. The rear bedroom benefits from a fitted wardrobe and a garden view.