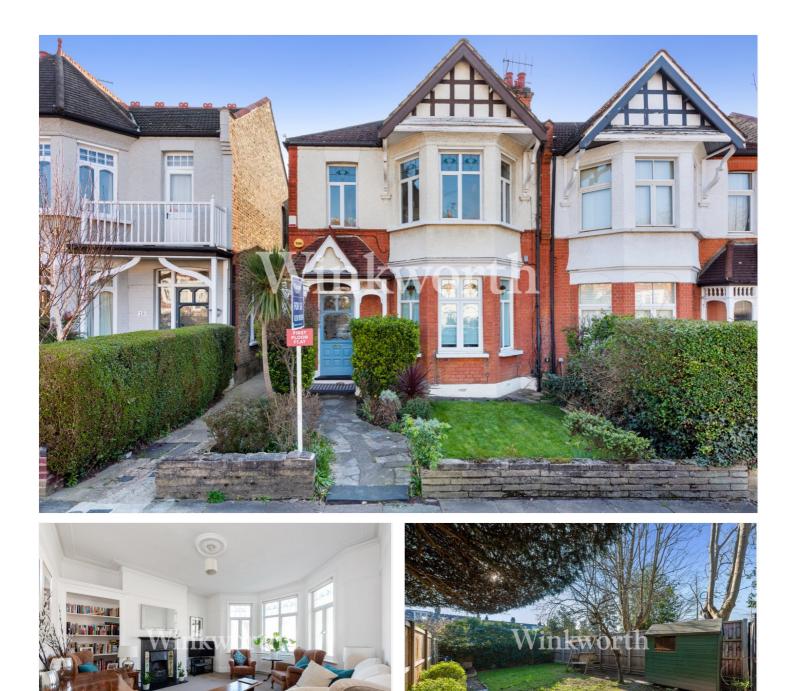

## ULLESWATER ROAD, N14 **£520,000 SHARE OF FREEHOLD**

AN IMPRESSIVE FIRST FLOOR FLAT WITH TWO DOUBLE BEDROOMS, PRIVATE REAR GARDEN, AND SHARE OF FREEHOLD, LOCATED CLOSE TO BROOMFIELD PARK AND A BUS SERVICE TO SOUTHGATE TUBE.

### **DESCRIPTION:**

A spacious two-double-bedroom flat with a share of freehold and a private garden, enviably situated within the desirable 'Lakes' conservation area, close to Palmers Green mainline BR station (to Moorgate), a short stroll to Broomfield Park, and an excellent selection of cafes and restaurants along Aldermans Hill and Green Lanes.

Arranged over the entire first floor of a semi-detached Edwardian conversion, the property boasts just under 800 Sq. ft of light and airy accommodation with high ceilings and a long split-level landing leading to all rooms.

Externally, there is a private, 37'6x23'6 south-easterly aspect rear garden, plus a share of the front garden.

We highly recommend an internal viewing to fully appreciate the space and standard of accommodation this beautiful flat offers.