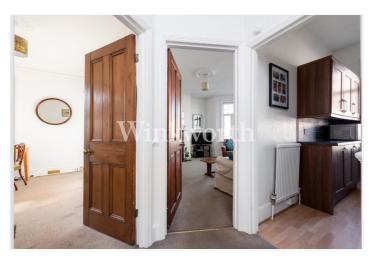

Arranged over the entire first floor of a semi-detached Edwardian conversion, the property boasts just under 800 Sq. ft of light and airy accommodation with high ceilings and a long split-level landing leading to all rooms.

An impressive reception room is located at the front of the flat, featuring a character cast-iron fireplace and a bespoke unit with shelving built into one of the alcoves. The kitchen is fitted with modern units, and the bathroom is fully tiled with a four-piece suite. The bedrooms are located at each end of the flat and are both double in size. The rear bedroom benefits from a fitted wardrobe and a garden view.