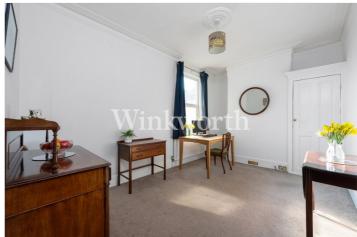

An impressive reception room is located at the front of the flat, featuring a character cast-iron fireplace and a bespoke unit with shelving built into one of the alcoves. The kitchen is fitted with modern units, and the bathroom is fully tiled with a four-piece suite. The bedrooms are located at each end of the flat and are both double in size. The rear bedroom benefits from a fitted wardrobe and a garden view.