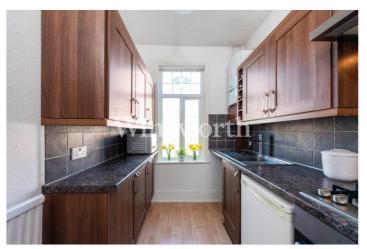

An impressive reception room is located at the front of the flat, featuring a character cast-iron fireplace and a bespoke unit with shelving built into one of the alcoves. The kitchen is fitted with modern units, and the bathroom is fully tiled with a four-piece suite. The bedrooms are located at each end of the flat and are both double in size. The rear bedroom benefits from a fitted wardrobe and a garden view.