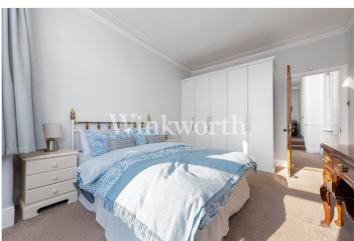

An impressive reception room is located at the front of the flat, featuring a character cast-iron fireplace and a bespoke unit with shelving built into one of the alcoves. The kitchen is fitted with modern units, and the bathroom is fully tiled with a four-piece suite. The bedrooms are located at each end of the flat and are both double in size. The rear bedroom benefits from a fitted wardrobe and a garden view.