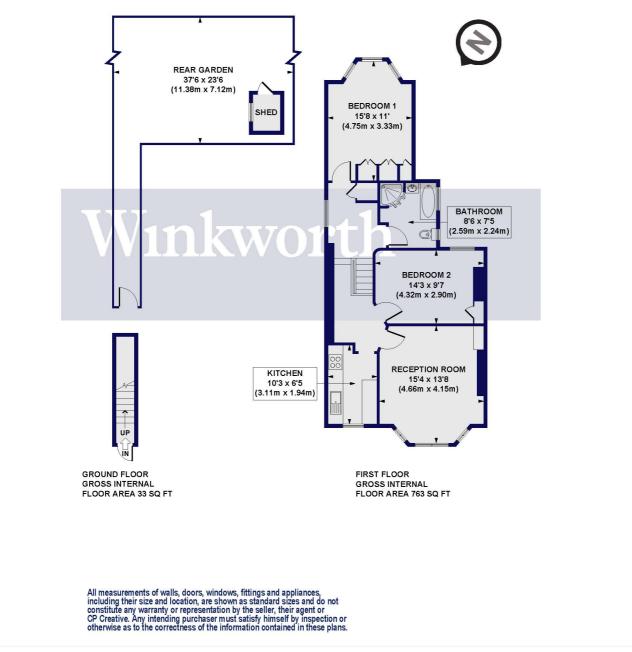

#### Ulleswater Road, N14 Approx. Gross Internal Floor Area 796 sq. ft / 73.96 sq. m

This floorplan is for illustration purposes only and is not to scale. The position and size of doors, windows, appliances and other features are approximate.