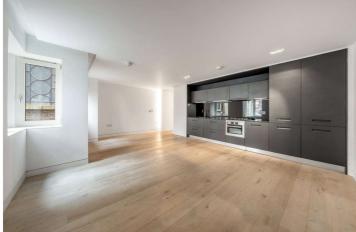

## ABBEY ROAD, ST JOHN'S WOOD, LONDON, NW8 £850,000 LEASEHOLD

A unique opportunity to purchase this spacious, two double bedroom apartment with two bathrooms and bespoke fitted wardrobes. The property benefits from oak engineered wooden flooring throughout, an open-plan kitchen/reception area and an allocated parking bay, set behind a gated entrance. This iconic building which forms part of a working church, is located on the world famous Abbey Road, which is less than a mile away from St John's Wood High Street, Underground Station (Jubilee Line) and Lord's Cricket Ground.

Principle Bedroom with En-Suite Shower Room | Second Bedroom | Bathroom | Open Plan Kitchen/Reception Room | Allocated Parking Space | Leasehold

for every step...