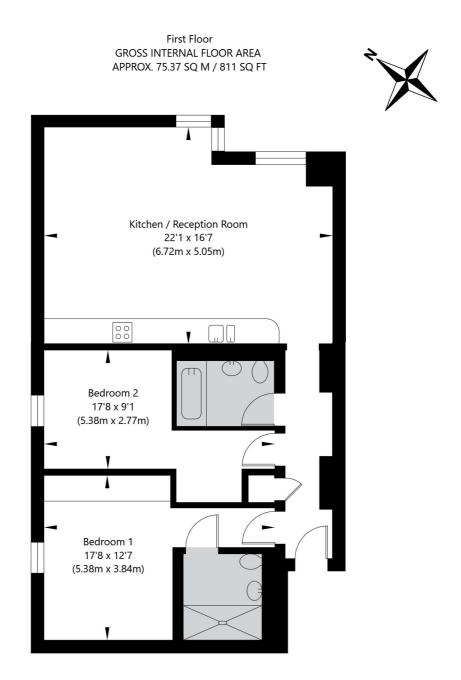

## Abbey Road, London NW8 9GS

APPROXIMATE GROSS INTERNAL FLOOR AREA 75.37 SQ M / 811 SQ FT
THIS FLOOR PLAN IS FOR ILLUSTRATIVE PURPOSES ONLY AND
SHOULD BE USED FOR THIS PURPOSE BY PROSPECTIVE APPLICANTS AS ITS NOT TO SCALE.