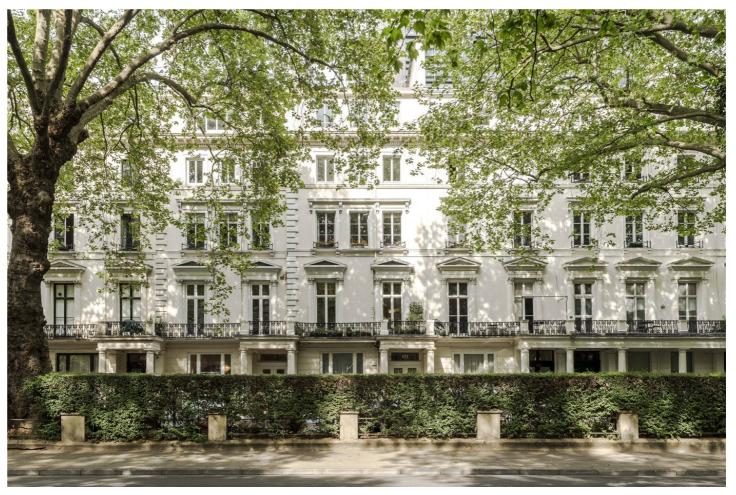

WESTBOURNE TERRACE, BAYSWATER, W2 **£1,100,000 SHARE OF FREEHOLD** 

WITH CLOSE PROXIMITY TO HYDE PARK, SITUATED ON AND CONSIDERED ONE OF THE FINEST WIDE TREE-LINED AVENUE'S IN LONDON.

Paddington | 020 7467 5770 | paddington@winkworth.co.uk

## **DESCRIPTION:**

A beautifully presented, stylish and light two-bedroom, two bathroom garden apartment. Offering own private entrance, walk in wardrobe and parking. Set within an attractive Grade II stucco fronted period building. Westbourne Terrace is a most attractive tree lined Street running north from Hyde Park, with Paddington Station (Heathrow Express and the 'new' Elizabeth Line), Lancaster Gate (central line) and The A40 close at hand.