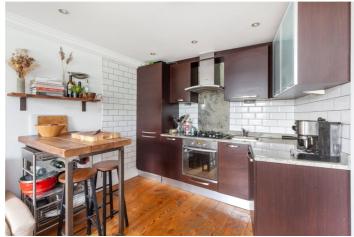

## **DESCRIPTION:**

A bright, two double bedroom, second floor apartment positioned moments from the tube and all the local amenities Highbury, N5 has to offer. Standing at 486 sqft, the property offers very well-proportioned rooms, the open plan living room/kitchen featuring two large, west facing windows allowing for an abundance of natural light to pour through. Both bedrooms, situated at either end of the property are doubles, both with treetops views and ample space for storage. The property is completed with a modern family bathroom and a long lease.