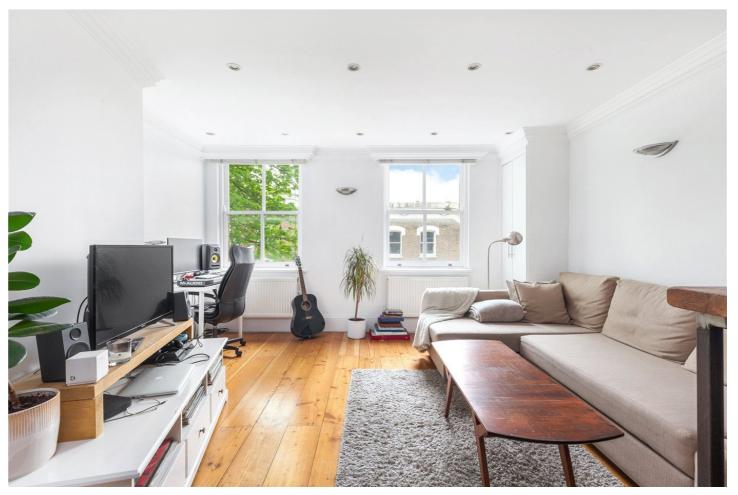

## **DESCRIPTION:**

A bright, two double bedroom, second floor apartment positioned moments from the tube and all the local amenities Highbury, N5 has to offer. Standing at 486 sqft, the property offers very well-proportioned rooms, the open plan living room/kitchen featuring two large, west facing windows allowing for an abundance of natural light to pour through. Both bedrooms, situated at either end of the property are doubles, both with treetops views and ample space for storage. The property is completed with a modern family bathroom and a long lease.