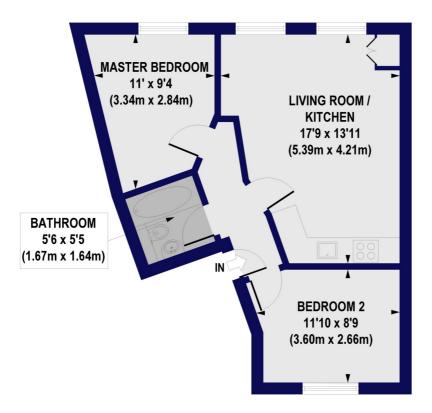

## Highbury Park, N5 Approx. Gross Internal Floor Area 486 sq. ft / 45.18 sq. m

**SECOND FLOOR** 

All measurements of walls, doors, windows, fittings and appliances, including their size and location, are shown as standard sizes and do not constitute any warranty or representation by the seller, their agent or CP Creative. Any intending purchaser must satisfy himself by inspection otherwise as to the correctness of the information contained in these plan is for illustrative purposes only and should be used as such by any prospective purchasers.

Winkworth

This floorplan is for illustration purposes only and is not to scale. The position and size of doors, windows, appliances and other features are approximate.

Highbury | 0207 989 7000 | highbury@winkworth.co.uk