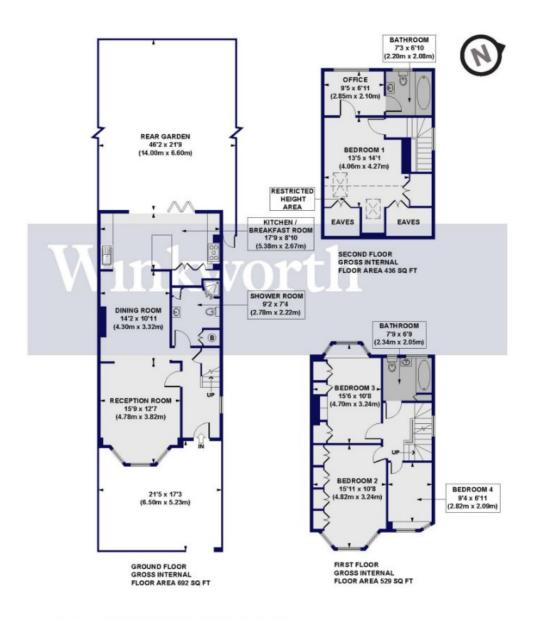

## Lynbridge Gardens, N13

Approx. Gross Internal Floor Area 1657 sq. ft / 153.95 sq. m (Including Restricted Height Area & Eaves)
Approx. Gross Internal Floor Area 1516 sq. ft / 140.85 sq. m (Excluding Restricted Height Area & Eaves)

All measurements of walls, doors, windows, fittings and appliances, including their size and location, are shown as standard sizes and do not constitute any warranty or representation by the seller, their agent or CP Creative. Any intending purchaser must satisfy himself by inspection or otherwise as to the correctness of the information contained in these plans.

This floorplan is for illustration purposes only and is not to scale. The position and size of doors, windows, appliances and other features are approximate.

Palmers Green | 020 8920 9900 | palmersgreen@winkworth.co.uk