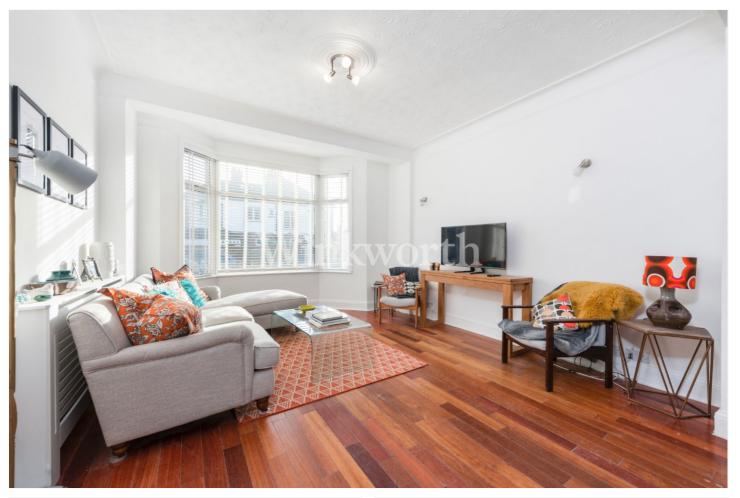

for every step...

A stunning four bedroom semi-detached house situated on a treelined cul-de-sac within easy reach of Hazelwood Primary school, Palmers Green BR station, and a short stroll to the popular Hazelwood recreation ground. The property has been much improved by the current owner to provide just over 1600 Sq.ft of generously proportioned accommodation arranged over three floors. The ground floor features an impressive reception room interlinking with a dining room. Both rooms are spacious and benefit from high ceilings and an abundance of natural light. At the rear of the house is a stunning eat-in kitchen with a range of contemporary units and a breakfast bar with a block-wood worktop. Bifold doors open to provide access onto a large patio with porcelain tiles matching with the kitchen flooring. The ground floor also benefits from a useful shower and utility room located at the end of the entrance hall. Moving upstairs, you will find three bedrooms on the first floor, plus a modern family bathroom. The loft has been converted into a superb principal bedroom with plenty of eaves storage. Directly off the bedroom is a study and an elegant bathroom, complete with a freestanding roll-top bath. The upper floors also enjoy lovely views over the New River.

- Semi-Detached 1920s House Backing onto the New River
- Located Close to Hazelwood Primary School and Recreation Ground
- Just Over Half a Mile to Palmers Green BR Station
- Loft Conversion and Ground Floor Extension
- Stunning Kitchen/Breakfast Room
- Four Bedrooms
- Spacious Reception Room and Dining Room
- Two Bathrooms and Ground Floor Shower and Utility Room
- Westerly Aspect Rear Garden