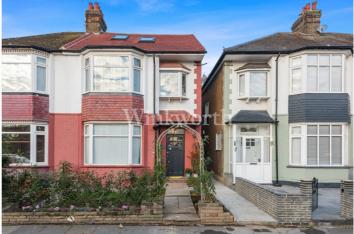

for every step...

A stunning four bedroom semi-detached house situated on a treelined cul-de-sac within easy reach of Hazelwood Primary school, Palmers Green BR station, and a short stroll to the popular Hazelwood recreation ground. The property has been much improved by the current owner to provide just over 1600 Sq.ft of generously proportioned accommodation arranged over three floors. The ground floor features an impressive reception room interlinking with a dining room. Both rooms are spacious and benefit from high ceilings and an abundance of natural light. At the rear of the house is a stunning eat-in kitchen with a range of contemporary units and a breakfast bar with a block-wood worktop. Bifold doors open to provide access onto a large patio with porcelain tiles matching with the kitchen flooring. The ground floor also benefits from a useful shower and utility room located at the end of the entrance hall. Moving upstairs, you will find three bedrooms on the first floor, plus a modern family bathroom. The loft has been converted into a superb principal bedroom with plenty of eaves storage. Directly off the bedroom is a study and an elegant bathroom, complete with a freestanding roll-top bath. The upper floors also enjoy lovely views over the New River.

- Semi-Detached 1920s House Backing onto the New River
- Located Close to Hazelwood Primary School and Recreation Ground
- Just Over Half a Mile to Palmers Green BR Station
- Loft Conversion and Ground Floor Extension
- Stunning Kitchen/Breakfast Room
- Four Bedrooms
- Spacious Reception Room and Dining Room
- Two Bathrooms and Ground Floor Shower and Utility Room
- Westerly Aspect Rear Garden