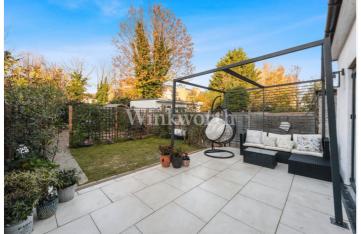

for every step...

A stunning four bedroom semi-detached house situated on a treelined cul-de-sac within easy reach of Hazelwood Primary school, Palmers Green BR station, and a short stroll to the popular Hazelwood recreation ground. The property has been much improved by the current owner to provide just over 1600 Sq.ft of generously proportioned accommodation arranged over three floors. The ground floor features an impressive reception room interlinking with a dining room. Both rooms are spacious and benefit from high ceilings and an abundance of natural light. At the rear of the house is a stunning eat-in kitchen with a range of contemporary units and a breakfast bar with a block-wood worktop. Bifold doors open to provide access onto a large patio with porcelain tiles matching with the kitchen flooring. The ground floor also benefits from a useful shower and utility room located at the end of the entrance hall. Moving upstairs, you will find three bedrooms on the first floor, plus a modern family bathroom. The loft has been converted into a superb principal bedroom with plenty of eaves storage. Directly off the bedroom is a study and an elegant bathroom, complete with a freestanding roll-top bath. The upper floors also enjoy lovely views over the New River.

- Semi-Detached 1920s House Backing onto the New River
- Located Close to Hazelwood Primary School and Recreation Ground
- Just Over Half a Mile to Palmers Green BR Station
- Loft Conversion and Ground Floor Extension
- Stunning Kitchen/Breakfast Room
- Four Bedrooms
- Spacious Reception Room and Dining Room
- Two Bathrooms and Ground Floor Shower and Utility Room
- Westerly Aspect Rear Garden