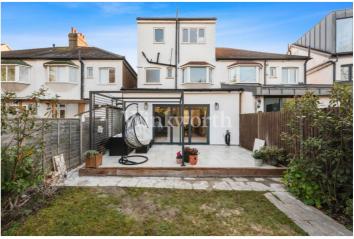

for every step...

A stunning four bedroom semi-detached house situated on a treelined cul-de-sac within easy reach of Hazelwood Primary school, Palmers Green BR station, and a short stroll to the popular Hazelwood recreation ground. The property has been much improved by the current owner to provide just over 1600 Sq.ft of generously proportioned accommodation arranged over three floors. The ground floor features an impressive reception room interlinking with a dining room. Both rooms are spacious and benefit from high ceilings and an abundance of natural light. At the rear of the house is a stunning eat-in kitchen with a range of contemporary units and a breakfast bar with a block-wood worktop. Bifold doors open to provide access onto a large patio with porcelain tiles matching with the kitchen flooring. The ground floor also benefits from a useful shower and utility room located at the end of the entrance hall. Moving upstairs, you will find three bedrooms on the first floor, plus a modern family bathroom. The loft has been converted into a superb principal bedroom with plenty of eaves storage. Directly off the bedroom is a study and an elegant bathroom, complete with a freestanding roll-top bath. The upper floors also enjoy lovely views over the New River.

- Semi-Detached 1920s House Backing onto the New River
- Located Close to Hazelwood Primary School and Recreation Ground
- Just Over Half a Mile to Palmers Green BR Station
- Loft Conversion and Ground Floor Extension
- Stunning Kitchen/Breakfast Room
- Four Bedrooms
- Spacious Reception Room and Dining Room
- Two Bathrooms and Ground Floor Shower and Utility Room
- Westerly Aspect Rear Garden