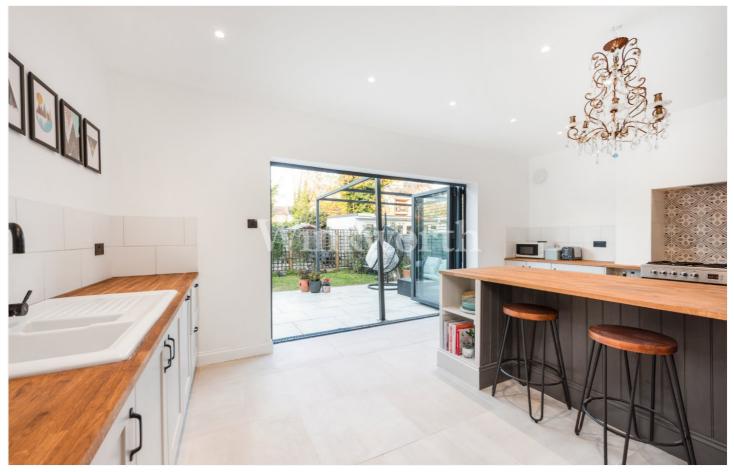

for every step...

A stunning four bedroom semi-detached house situated on a treelined cul-de-sac within easy reach of Hazelwood Primary school, Palmers Green BR station, and a short stroll to the popular Hazelwood recreation ground. The property has been much improved by the current owner to provide just over 1600 Sq.ft of generously proportioned accommodation arranged over three floors. The ground floor features an impressive reception room interlinking with a dining room. Both rooms are spacious and benefit from high ceilings and an abundance of natural light. At the rear of the house is a stunning eat-in kitchen with a range of contemporary units and a breakfast bar with a block-wood worktop. Bifold doors open to provide access onto a large patio with porcelain tiles matching with the kitchen flooring. The ground floor also benefits from a useful shower and utility room located at the end of the entrance hall. Moving upstairs, you will find three bedrooms on the first floor, plus a modern family bathroom. The loft has been converted into a superb principal bedroom with plenty of eaves storage. Directly off the bedroom is a study and an elegant bathroom, complete with a freestanding roll-top bath. The upper floors also enjoy lovely views over the New River.

- Semi-Detached 1920s House Backing onto the New River
- Located Close to Hazelwood Primary School and Recreation Ground
- Just Over Half a Mile to Palmers Green BR Station
- Loft Conversion and Ground Floor Extension
- Stunning Kitchen/Breakfast Room
- Four Bedrooms
- Spacious Reception Room and Dining Room
- Two Bathrooms and Ground Floor Shower and Utility Room
- Westerly Aspect Rear Garden