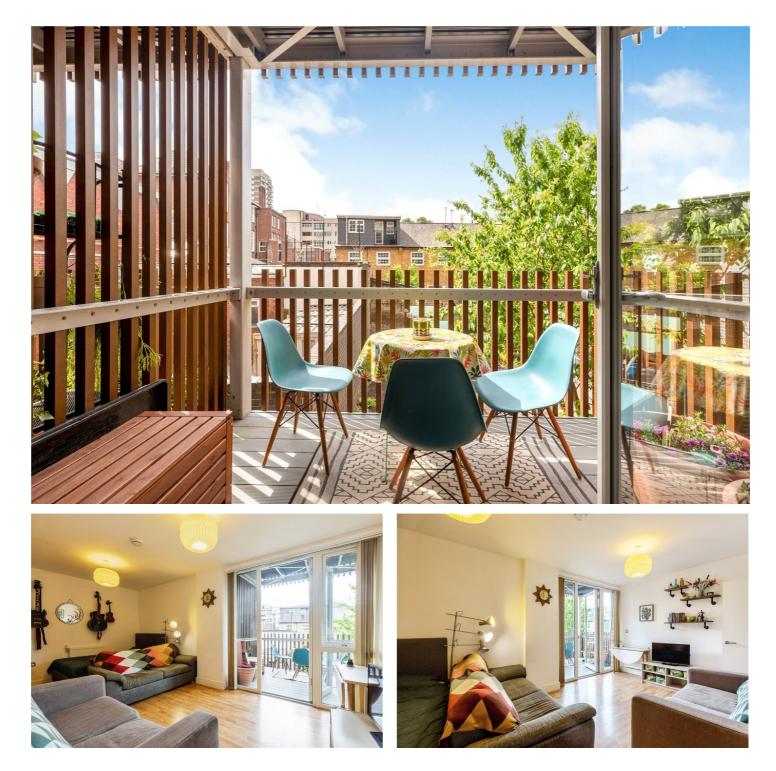

#### **DESCRIPTION:**

A light and bright, one bedroom, first floor apartment with fantastic views of the City skyline, situated within a contemporary development just off Brick Lane and benefits from private balcony, communal roof terrace, fob/videophone entry access and bicycle storage.

Standing at 545sqft, the property features floor to ceiling windows flooding the property with natural light. The well-proportioned living room opens out onto a private south-facing balcony with views of the communal garden and City skyline. The master bedroom also features south-facing windows and has plentiful wardrobe space, while the apartment is completed with a modern family bathroom and plenty of storage space.