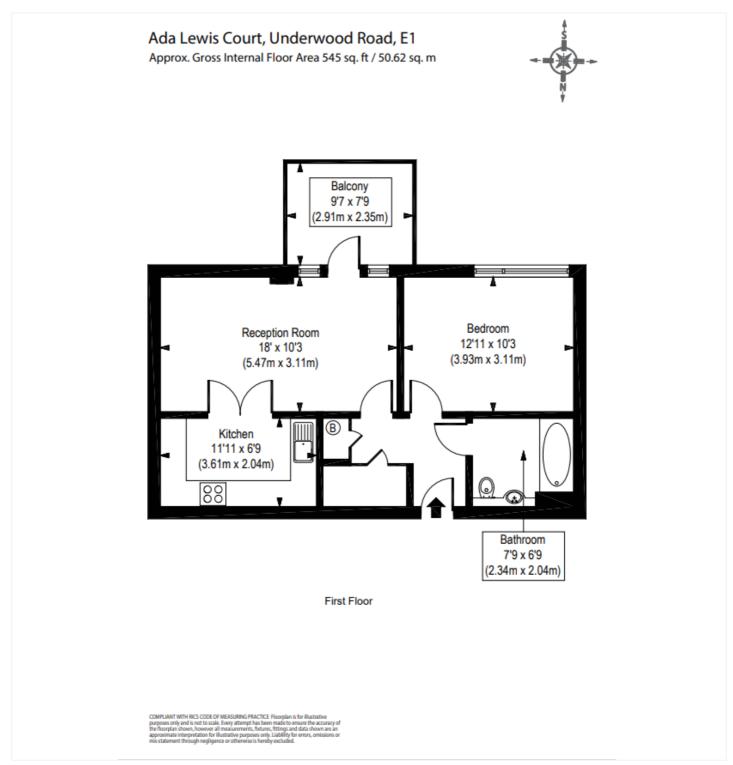

#### **DESCRIPTION:**

A light and bright, one bedroom, first floor apartment with fantastic views of the City skyline, situated within a contemporary development just off Brick Lane and benefits from private balcony, communal roof terrace, fob/videophone entry access and bicycle storage.

Standing at 545sqft, the property features floor to ceiling windows flooding the property with natural light. The well-proportioned living room opens out onto a private south-facing balcony with views of the communal garden and City skyline. The master bedroom also features south-facing windows and has plentiful wardrobe space, while the apartment is completed with a modern family bathroom and plenty of storage space.

## Winkworth

See things differently

This floorplan is for illustration purposes only and is not to scale. The position and size of doors, windows, appliances and other features are approximate.

Shoreditch | 020 7749 7650 | shoreditch@winkworth.co.uk