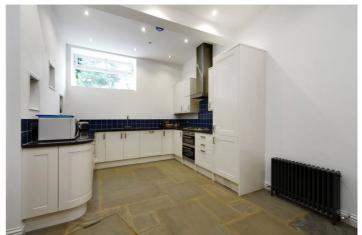

Winkworth

**DESCRIPTION:** This rarely available and beautifully designed house is located in a private gated mews and comprises a kitchen dining room, a modern kitchen and shower room.

An oak staircase takes you up to the first floor where there are two bedrooms (one could be used as an additional reception room), on the top floor are a further two double bedrooms (one with a balcony) and the stylish main bathroom.