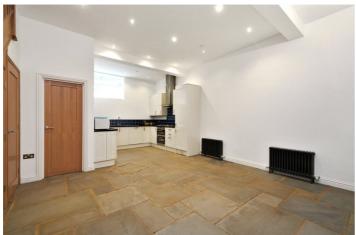

Winkworth

**DESCRIPTION:** This rarely available and beautifully designed house is located in a private gated mews and comprises a kitchen dining room, a modern kitchen and shower room.

An oak staircase takes you up to the first floor where there are two bedrooms (one could be used as an additional reception room), on the top floor are a further two double bedrooms (one with a balcony) and the stylish main bathroom.