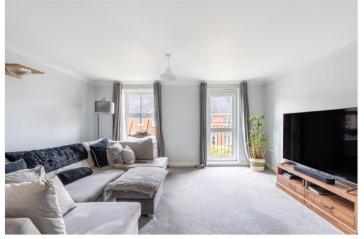

The first floor hall leads to a spacious, well proportioned living room (with casement door and Juliet balcony giving views of the River Stour.) The kitchen features white units, ample worktops, integrated fridge/freezer, space for dishwasher, and a feature range cooker with 5-burner gas hob with cooker hood above.