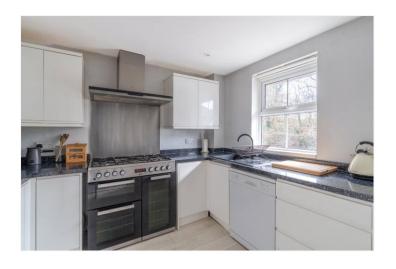

The first floor hall leads to a spacious, well proportioned living room (with casement door and Juliet balcony giving views of the River Stour.) The kitchen features white units, ample worktops, integrated fridge/freezer, space for dishwasher, and a feature range cooker with 5-burner gas hob with cooker hood above.