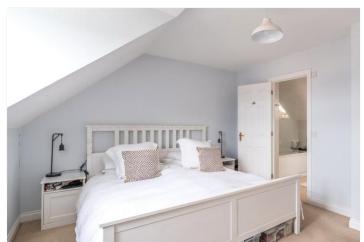

A further staircase leads to the second floor, where there is an airing cupboard with a pressurised hot water cylinder. The spacious principal bedroom has a dormer window with views of the River Stour, and an en suite bathroom including a shower above the bath.