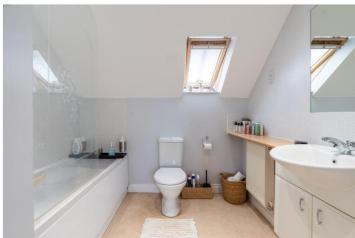

**DESCRIPTION:** The ground floor comprises a covered entrance porch, a reception hall, 2 double bedrooms, a shower room and a utility room (with sink, space for washing machine, cupboard housing the gas central heating boiler, and door to the communal garden.)

A further staircase leads to the second floor, where there is an airing cupboard with a pressurised hot water cylinder. The spacious principal bedroom has a dormer window with views of the River Stour, and an en suite bathroom including a shower above the bath.