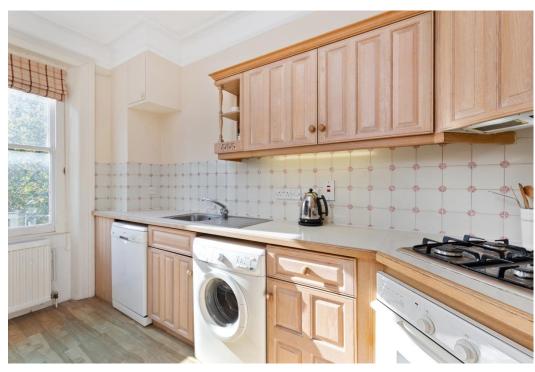

## Cornwall Gardens, London, SW7

Situated on the 3<sup>rd</sup> floor and on the favoured Northern terrace, the property offers an ideal layout, rarely found on Cornwall Gardens.

To the front and overlooking the fabulous communal gardens (to which the flat has the right of access), is found the large reception room and adjoining kitchen, with beautiful sash windows allowing for a great deal of natural light to permeate both spaces. Quietly positioned to the rear are the two bedrooms, both with far reaching views over Victoria Road and onward towards the treetops of Kensington Gardens, as well as the family bathroom.

Entrance hall | Reception Room | Kitchen | Bathroom | Two Double Bedrooms | Access to Communal gardens (STTUTC)