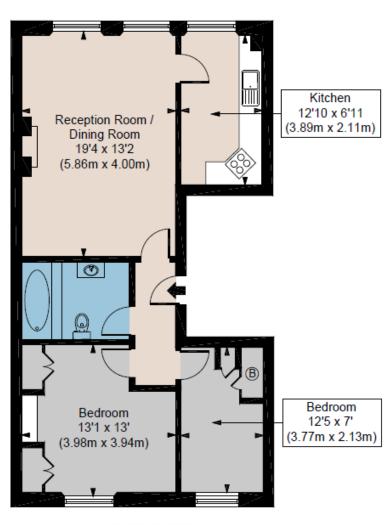

## **CORNWALL GARDENS SW7**

APPROX. GROSS INTERNAL AREA \* 701 Ft 2 - 65.14 M 2

Illustration For Identification Only, Not to Scale
All Calculations include Any/All Areas Under 1.5m Head Height.

THIRD FLOOR

This floorplan is for illustration purposes only and is not to scale. The position and size of doors, windows, appliances and other features are approximate

Floorplan is for illustrative purposes only and is not to scale.

Every attempt has been made to ensure the accuracy of the floorplan shown, however all measurements, fixtures, fittings and data shown are an approximate interpretation for illustrative purposes only. Liability for errors, omissions or mis-statement through negligence or otherwise is hereby excluded.