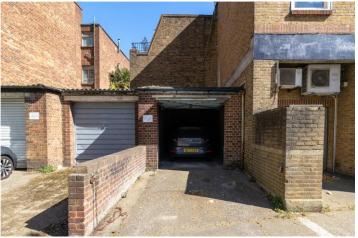

NEW KINGS ROAD, SW6 **£225,000** TO BE ADVISED

Garage with space for one car and second car on the forecourt for sale in prime Parsons Green, overlooking the green.

Situated on the corner of New Kings Road and Parsons Green, it is ideally located to use for parking to any house located within the immediate vicinity of the Peterborough Estate or Eel Brook Common houses.