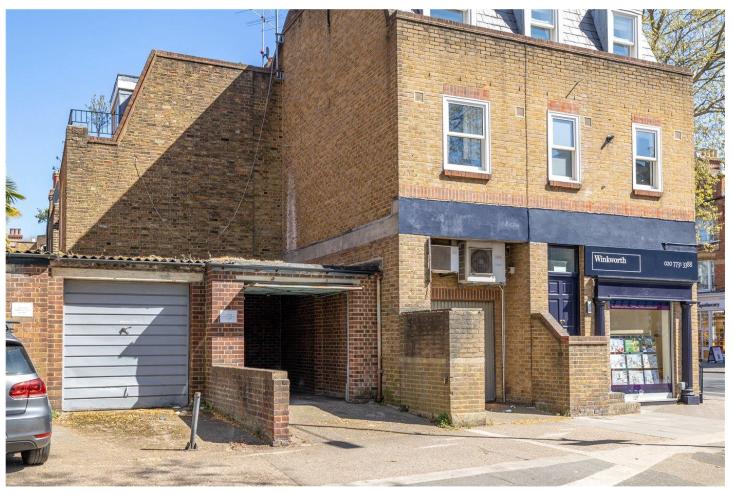

NEW KINGS ROAD, SW6 **£225,000** TO BE ADVISED

Garage with space for one car and second car on the forecourt for sale in prime Parsons Green, overlooking the green.

Situated on the corner of New Kings Road and Parsons Green, it is ideally located to use for parking to any house located within the immediate vicinity of the Peterborough Estate or Eel Brook Common houses.