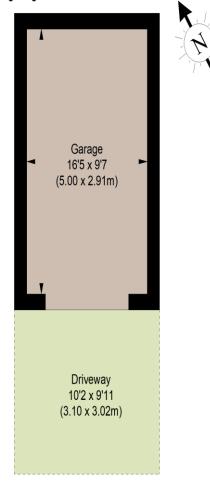

## GARAGE, NEW KINGS ROAD, SW6

Approximate gross internal area 156 sq ft / 14.49 sq m

Key:

CH - Ceiling Height

## **GROUND FLOOR**

The floor plan is not to scale and measurements and areas shown are approximate and therefore should be used for illustrative purposes only.

This floorplan is for illustration The poses betyland is proposed in the post trace and bit is a fill of the post trace and the post trace and the post trace and the post trace and the post trace are approximate.