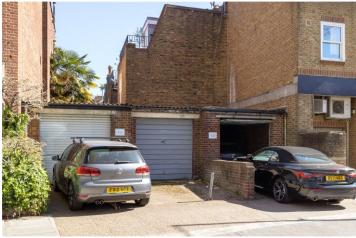

NEW KINGS ROAD, SW6 **£225,000** TO BE ADVISED

Garage with space for one car and second car on the forecourt for sale in prime Parsons Green, overlooking the green.

Situated on the corner of New Kings Road and Parsons Green, it is ideally located to use for parking to any house located within the immediate vicinity of the Peterborough Estate or Eel Brook Common houses.