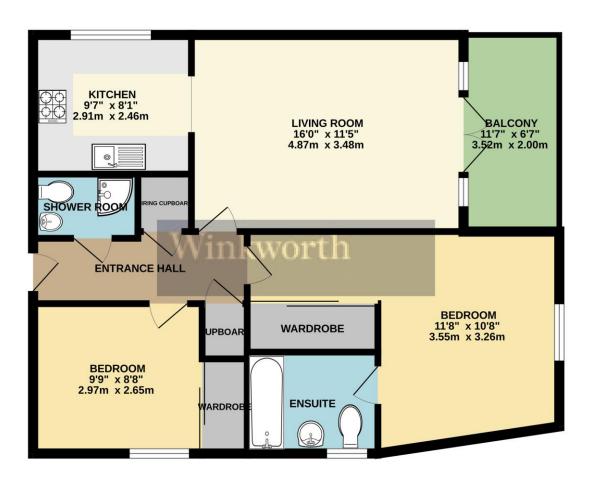

## FIRST FLOOR 675 sq.ft. (62.7 sq.m.) approx.

TOTAL FLOOR AREA: 675 sq.ft. (62.7 sq.m.) approx

TO IAL FLOOR AREA: 6/5 sQ.T. (92.7 sq.m.) approx.

hilst every attempt has been made to ensure the accuracy of the floorping norotalined here, measurement doors; normal and any other items are approximate and no responsibility is taken for any error, of the morphism of the statement. This plan is to fill statistive purposes only and should be used as such by any spective purchaser. The search of the state of the state

This floorplan is for illustration purposes only and is not to scale. The position and size of doors, windows, appliances and other features are approximate.

71 England, Scotland & Wales

Reading I 0118 4022 300 I reading@winkworth.co.uk