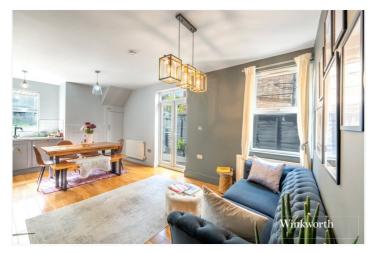

The maisonette features an open plan living/dining area with a newly fitted, modern Shakerstyle kitchen equipped with Bosch appliances, including a dishwasher and oven. It includes two well-sized bedrooms and a contemporary bathroom. The property boasts a garden at the rear with a newly installed garden patio and low-maintenance artificial grass. The front garden has been beautifully landscaped, and the sidewalk fully decked. Further, benefits include a long lease, adding to the investment value. An internal viewing of this beautifully maintained and upgraded home is highly recommended to fully appreciate its offerings.

#### **AT A GLANCE**

- Ground Floor, 2-Bedroom, Garden Maisonette
- Situated on a peaceful no-through road
- Bosch appliances, including a dishwasher and oven.
- Long Lease
- Very good condition throughout
- Open plan Living
- Landscaped Front and spacious rear garden + patio