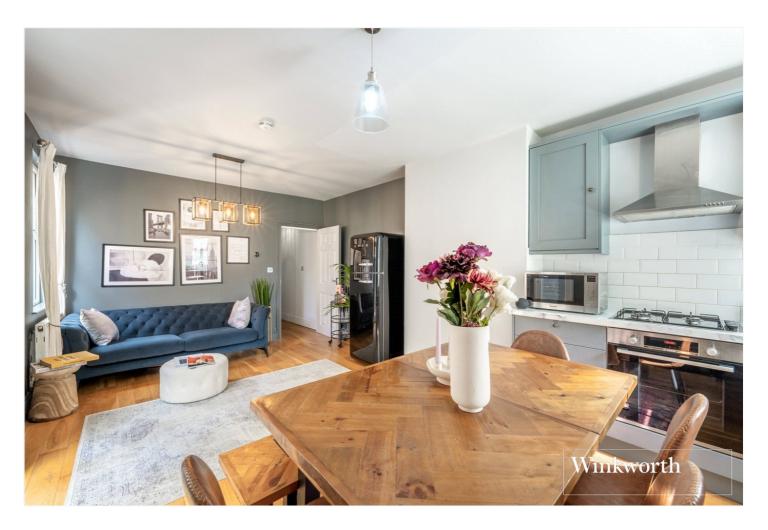

The maisonette features an open plan living/dining area with a newly fitted, modern Shakerstyle kitchen equipped with Bosch appliances, including a dishwasher and oven. It includes two well-sized bedrooms and a contemporary bathroom. The property boasts a garden at the rear with a newly installed garden patio and low-maintenance artificial grass. The front garden has been beautifully landscaped, and the sidewalk fully decked. Further, benefits include a long lease, adding to the investment value. An internal viewing of this beautifully maintained and upgraded home is highly recommended to fully appreciate its offerings.

#### **AT A GLANCE**

- Ground Floor, 2-Bedroom, Garden Maisonette
- Situated on a peaceful no-through road
- Bosch appliances, including a dishwasher and oven.
- Long Lease
- Very good condition throughout
- Open plan Living
- Landscaped Front and spacious rear garden + patio