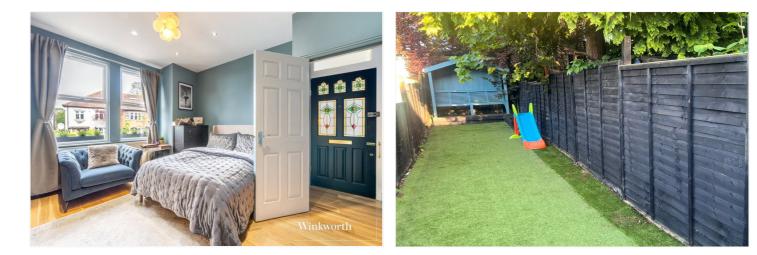

The maisonette features an open plan living/dining area with a newly fitted, modern Shakerstyle kitchen equipped with Bosch appliances, including a dishwasher and oven. It includes two well-sized bedrooms and a contemporary bathroom. The property boasts a garden at the rear with a newly installed garden patio and low-maintenance artificial grass. The front garden has been beautifully landscaped, and the sidewalk fully decked. Further, benefits include a long lease, adding to the investment value. An internal viewing of this beautifully maintained and upgraded home is highly recommended to fully appreciate its offerings.

Additional upgrades to enhance comfort and convenience include:

• A hand-crafted arbour at the end of the garden, ideal for enjoying summer days.

• A heated towel rail in the bathroom.