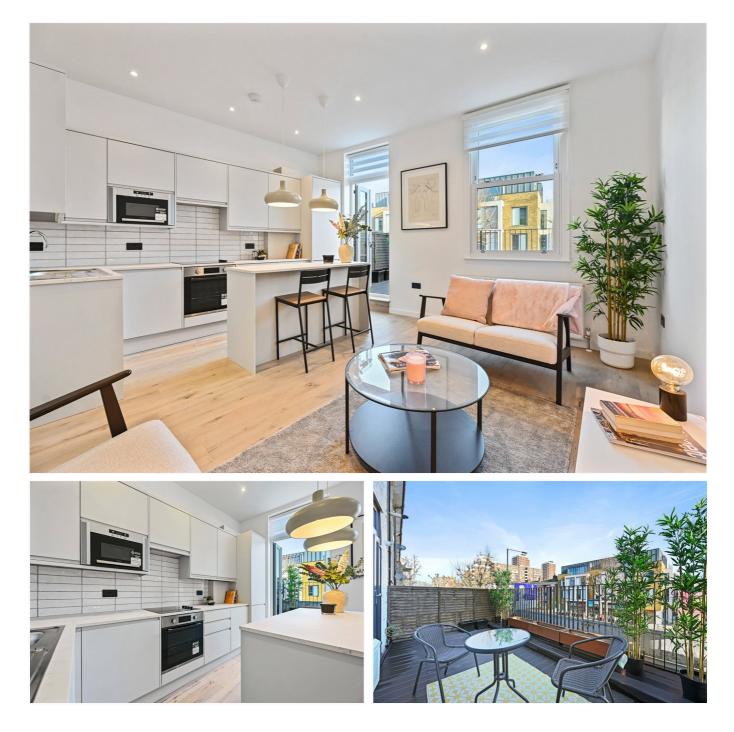

## £399,950 Leasehold

A fabulous newly refurbished one bedroom flat, with private roof terrace, on the first floor of a midterrace Victorian building.

Reception Room | Open Plan Kitchen | Bedroom | Shower Room | Roof Terrace | 359 Sq Ft / 33 Sq M | Council Tax Band B | EPC Rating Band C

## DESCRIPTION

Immaculately presented throughout, the property offers accommodation comprising entrance hall, reception room with open plan kitchen, shower room and bedroom. The flat further benefits from a private roof terrace, accessed from the living space.