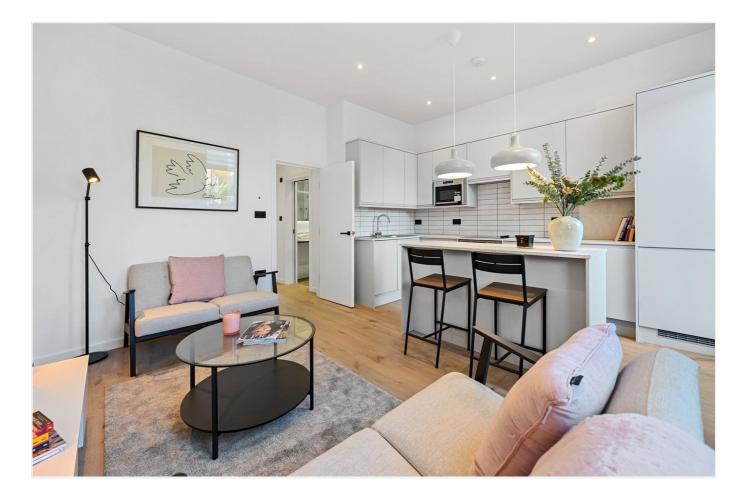

## DESCRIPTION

Immaculately presented throughout, the property offers accommodation comprising entrance hall, reception room with open plan kitchen, shower room and bedroom. The flat further benefits from a private roof terrace, accessed from the living space.