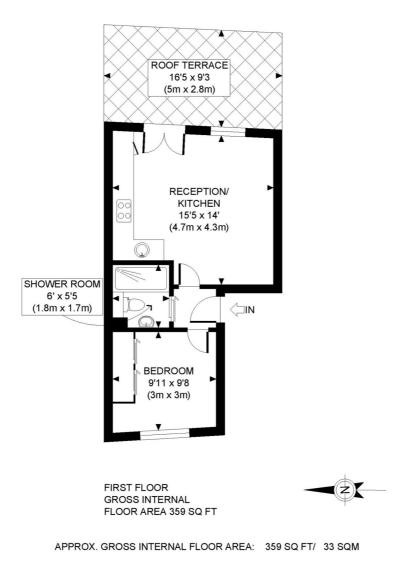

## £399,950 Leasehold

A fabulous newly refurbished one bedroom flat, with private roof terrace, on the first floor of a midterrace Victorian building.

Reception Room | Open Plan Kitchen | Bedroom | Shower Room | Roof Terrace | 359 Sq Ft / 33 Sq M | Council Tax Band B | EPC Rating Band C

## DESCRIPTION

Immaculately presented throughout, the property offers accommodation comprising entrance hall, reception room with open plan kitchen, shower room and bedroom. The flat further benefits from a private roof terrace, accessed from the living space.

LOCAL AUTHORITY Hammersmith & Fulham

**TENURE** Leasehold.

PRICE: £399,950 Leasehold

ONE STOP SHOP FOR PROPERTY MARKETING

This plan is for illustrative purposes only and should be used as such by any prospective client. Whilst every attempt has been made to ensure the accuracy of the Floor Plan contained here, measurements of the doors, windows, rooms and any other items are approximate and no responsibility is taken for any errors, omissions, or misstatement. The services, systems and appliances shown have not been tested and no guarantee as to the operability or efficiency can be given.

The displayed square footage is taken from the floor plans with measurements created using the Royal Institute of Chartered Surveyors' Code of Practice for Measuring. These measurements are approximate and included for illustrative purposes only. Winkworth does not make any representation as to the accuracy of these measurements and you should seek to verify them for yourself. Winkworth accept no liability for any loss you may suffer if you rely on these measurements.