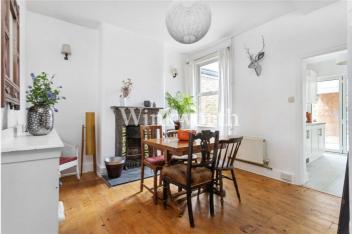

most desirable locations.

Upon entering, you are welcomed well-proportioned reception room to the left, boasting high ceilings, and open fireplace and a large sash bay window that floods the space with natural light. To the rear, a generous open-plan dining and second reception area with a cast iron fire place flows into a kitchen opening on conservatory flowing area, directly onto the private sunny back garden stocked with trees and shrubs, and one of the larger gardens in the row — perfect for alfresco entertaining and family life.