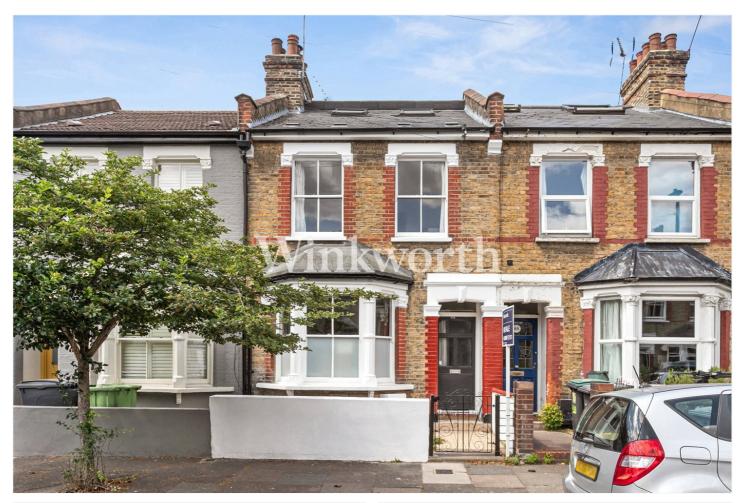

CLONMELL ROAD, N17 **£715,000 FREEHOLD** 

## **DESCRIPTION:**

\*\*\*Guide Price £715,000 £730,000\*\*\*

A Four-Bedroom, brick fronted, Victorian Home sits moments from Downhills Park.

Tucked away on a much-loved, quiet street in South Tottenham, this charming four-bedroom Victorian home offers approximately 1,164 sq. ft. of versatile living space arranged over three floors. Featuring a secluded south-west facing rear garden extending approximately 39 feet, this is a rare opportunity to acquire a and characterful spacious property in one of the area's

most desirable locations.

Upon entering, you are welcomed well-proportioned reception room to the left, boasting high ceilings, and open fireplace and a large sash bay window that floods the space with natural light. To the rear, a generous open-plan dining and second reception area with a cast iron fire place flows into a kitchen opening on conservatory flowing area, directly onto the private sunny back garden stocked with trees and shrubs, and one of the larger gardens in the row — perfect for alfresco entertaining and family life.