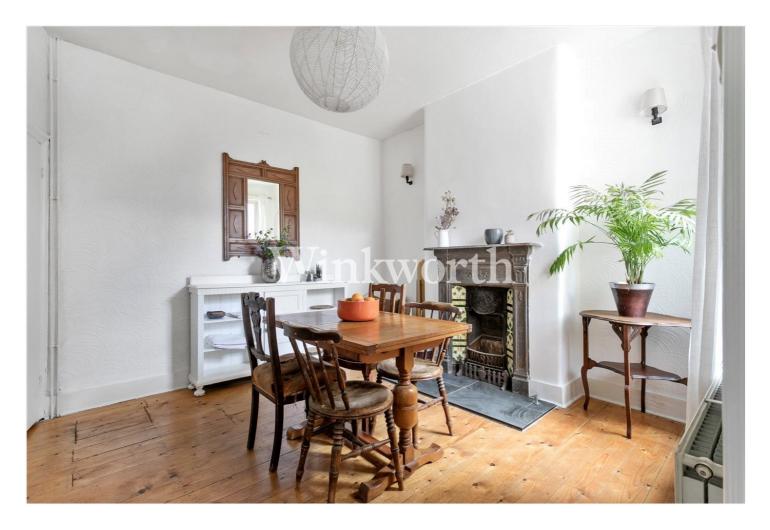

most desirable locations.

Upon entering, you are welcomed well-proportioned reception room to the left, boasting high ceilings, and open fireplace and a large sash bay window that floods the space with natural light. To the rear, a generous open-plan dining and second reception area with a cast iron fire place flows into a kitchen opening on conservatory flowing area, directly onto the private sunny back garden stocked with trees and shrubs, and one of the larger gardens in the row — perfect for alfresco entertaining and family life.