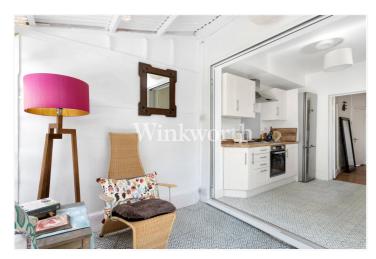

most desirable locations.

Upon entering, you are welcomed well-proportioned reception room to the left, boasting high ceilings, and open fireplace and a large sash bay window that floods the space with natural light. To the rear, a generous open-plan dining and second reception area with a cast iron fire place flows into a kitchen opening on conservatory flowing area, directly onto the private sunny back garden stocked with trees and shrubs, and one of the larger gardens in the row — perfect for alfresco entertaining and family life.