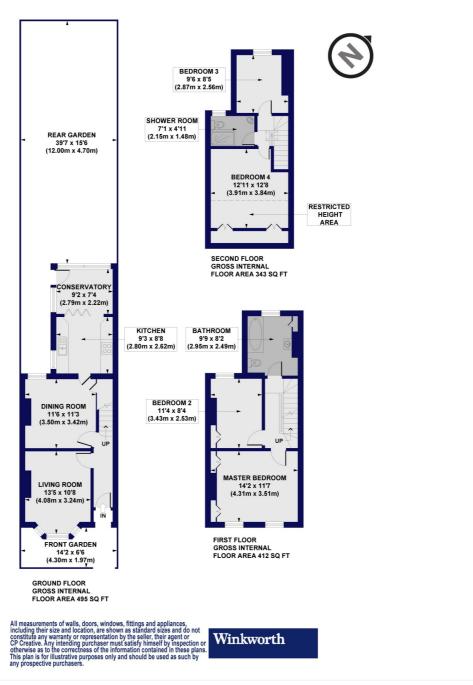

## Clonmell Road, N17

Approx. Gross Internal Floor Area 1250 sq. ft / 116.21 sq. m (Including Restricted Height Area) Approx. Gross Internal Floor Area 1164 sq. ft / 108.11 sq. m (Excluding Restricted Height Area)

This floorplan is for illustration purposes only and is not to scale. The position and size of doors, windows, appliances and other features are approximate.

Tenure: Freehold

**Term:** 0 year and 0 months **Service Charge:** £0 per annum