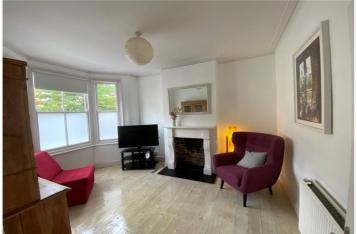

most desirable locations.

Upon entering, you are welcomed well-proportioned reception room to the left, boasting high ceilings, and open fireplace and a large sash bay window that floods the space with natural light. To the rear, a generous open-plan dining and second reception area with a cast iron fire place flows into a kitchen opening on conservatory flowing area, directly onto the private sunny back garden stocked with trees and shrubs, and one of the larger gardens in the row — perfect for alfresco entertaining and family life.