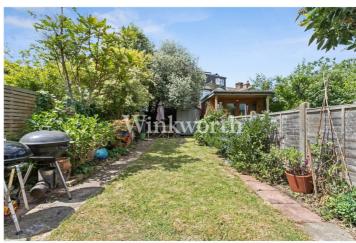

most desirable locations.

Upon entering, you are welcomed well-proportioned reception room to the left, boasting high ceilings, and open fireplace and a large sash bay window that floods the space with natural light. To the rear, a generous open-plan dining and second reception area with a cast iron fire place flows into a kitchen opening on conservatory flowing area, directly onto the private sunny back garden stocked with trees and shrubs, and one of the larger gardens in the row — perfect for alfresco entertaining and family life.