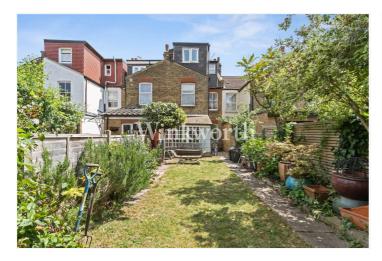

most desirable locations.

Upon entering, you are welcomed well-proportioned reception room to the left, boasting high ceilings, and open fireplace and a large sash bay window that floods the space with natural light. To the rear, a generous open-plan dining and second reception area with a cast iron fire place flows into a kitchen opening on conservatory flowing area, directly onto the private sunny back garden stocked with trees and shrubs, and one of the larger gardens in the row — perfect for alfresco entertaining and family life.