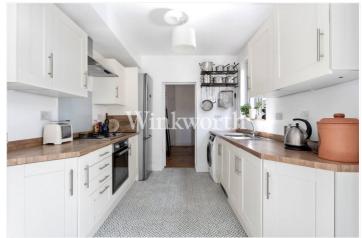

most desirable locations.

Upon entering, you are welcomed well-proportioned reception room to the left, boasting high ceilings, and open fireplace and a large sash bay window that floods the space with natural light. To the rear, a generous open-plan dining and second reception area with a cast iron fire place flows into a kitchen opening on conservatory flowing area, directly onto the private sunny back garden stocked with trees and shrubs, and one of the larger gardens in the row — perfect for alfresco entertaining and family life.