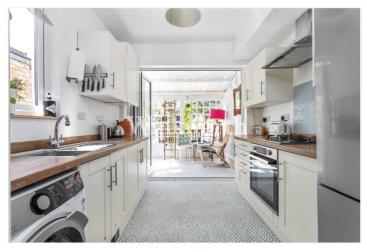

most desirable locations.

Upon entering, you are welcomed well-proportioned reception room to the left, boasting high ceilings, and open fireplace and a large sash bay window that floods the space with natural light. To the rear, a generous open-plan dining and second reception area with a cast iron fire place flows into a kitchen opening on conservatory flowing area, directly onto the private sunny back garden stocked with trees and shrubs, and one of the larger gardens in the row — perfect for alfresco entertaining and family life.

The current owners have confirmed that planning permission was previously granted for a ground floor rear extension and still available, offering scope for further development.

The first floor hosts two spacious double bedrooms and a large family bathroom.