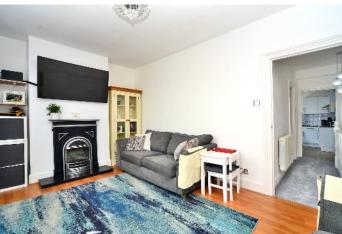

## LYME REGIS ROAD BANSTEAD, SURREY, SM7

This first floor maisonette is larger than a normal one bedroom flat, and offers spacious and well-presented accommodation throughout.

The property is accessed via its own front door, and has a light and bright front living room with a feature fireplace, a double bedroom with fitted wardrobes, a recently updated contemporary bathroom, and a modern kitchen that has space for a table and chairs, as well as a range of wall and base units with some integrated appliances.

## **BANSTEAD OFFICE**

01737 362 362 | banstead@winkworth.co.uk

AT A GLANCE...

- Reception Hall
- Hall/Landing
- Living/Dining Room 16'2" x 10'7" (4.93m x 3.23m)
- Kitchen 11'5" x 10'10" (3.48m x 3.05m)
- Bedroom 1 11'10" x 10'6" (3.61m x 3.21m)
- Bathroom 10'2" x 5'0" (3.10m x 1.53m)
- WC
- Rear Garden 48' (14.63m) approximately