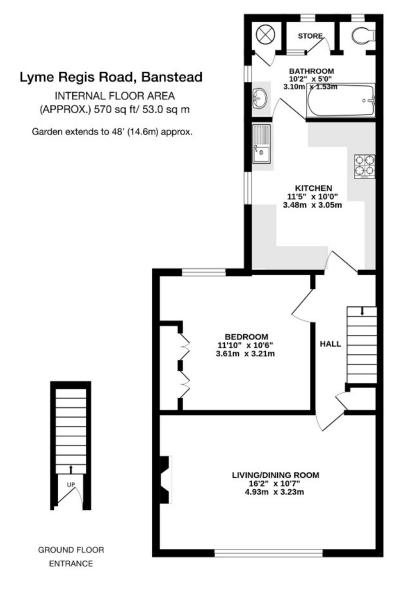

## **BANSTEAD OFFICE**

01737 362 362 | banstead@winkworth.co.uk

AT A GLANCE...

- Reception Hall
- Hall/Landing
- Living/Dining Room 16'2" x 10'7" (4.93m x 3.23m)
- Kitchen 11'5" x 10'10" (3.48m x 3.05m)
- Bedroom 1 11'10" x 10'6" (3.61m x 3.21m)
- Bathroom 10'2" x 5'0" (3.10m x 1.53m)
- WC
- Rear Garden 48' (14.63m) approximately

FIRST FLOOR MAISONETTE

(92+) A Whilst every attempt has been made to ensure the accuracy of this floor plan, measurement of doors, windows, rooms and any other items are approximate and no responsibility is taken for any error, omission or mis-statement. Made with Metropix © 2024. England, Scotland & Wales EU Directive