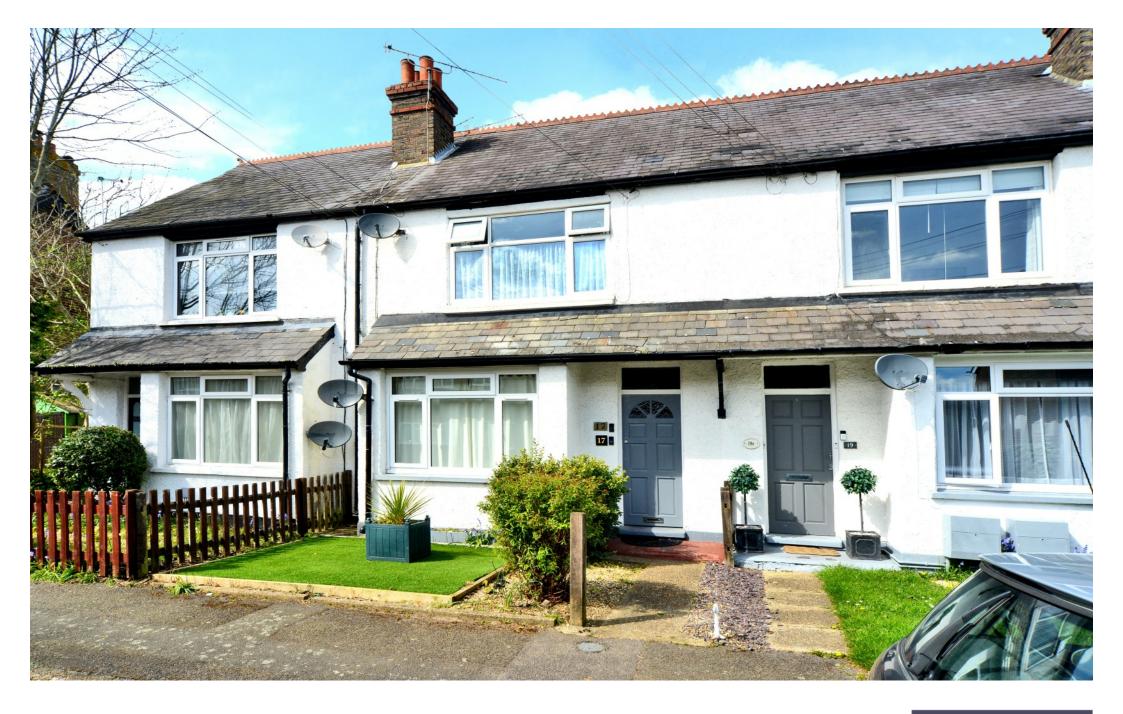

## LYME REGIS ROAD BANSTEAD, SURREY, SM7

A LARGER THAN AVERAGE ONE BEDROOM FIRST FLOOR MAISONETTE, WELL-PRESENTED THROUGHOUT, WITH ITS OWN GARDEN.

Situated in a quiet road within walking distance of the High Street with its restaurants and shops including Marks and Spencer Simply Food and Waitrose Supermarket. The open spaces of Nork Park and the Lady Neville Recreation Ground with Park Café are both nearby. There are bus services from the village to neighbouring towns including Epsom and Sutton. The A217 is easily accessed and provides an arterial route to the M25 at Junction 8 (Reigate).

## LYME REGIS ROAD BANSTEAD, SURREY, SM7

This first floor maisonette is larger than a normal one bedroom flat, and offers spacious and well-presented accommodation throughout.

The property is accessed via its own front door, and has a light and bright front living room with a feature fireplace, a double bedroom with fitted wardrobes, a recently updated contemporary bathroom, and a modern kitchen that has space for a table and chairs, as well as a range of wall and base units with some integrated appliances.

The property also benefits from modern flooring throughout, UPVC double glazing and new carpets. In addition it also has electric heating and hot water supply.

Outside to the front, there is unrestricted parking in the road, and the attractive rear garden extends to approximately 48ft. The rear gardens have been equally divided between the neighbouring properties, and this one is mainly laid to level lawn with a new boundary fence, and has a second small area with synthetic turf, adjacent to the useful storage shed.