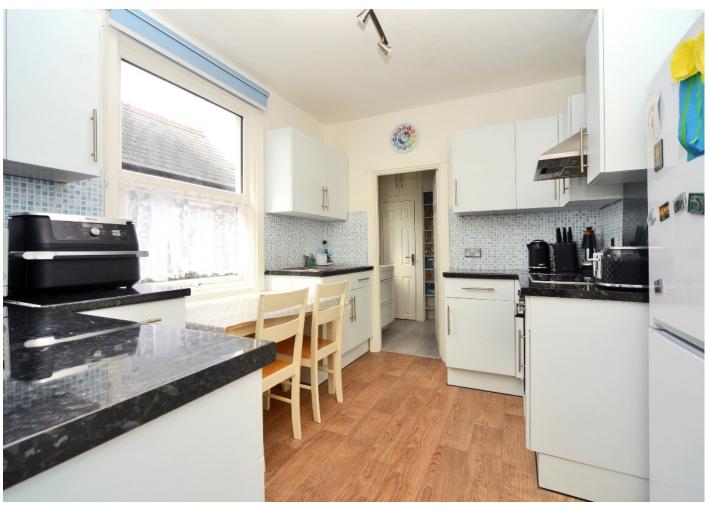

## LYME REGIS ROAD BANSTEAD, SURREY, SM7

This first floor maisonette is larger than a normal one bedroom flat, and offers spacious and well-presented accommodation throughout.

The property is accessed via its own front door, and has a light and bright front living room with a feature fireplace, a double bedroom with fitted wardrobes, a recently updated contemporary bathroom, and a modern kitchen that has space for a table and chairs, as well as a range of wall and base units with some integrated appliances.