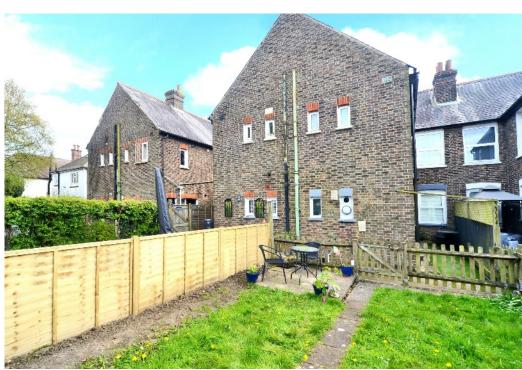

## LYME REGIS ROAD BANSTEAD, SURREY, SM7

A LARGER THAN AVERAGE ONE BEDROOM FIRST FLOOR MAISONETTE, WELL-PRESENTED THROUGHOUT, WITH ITS OWN GARDEN.

Situated in a quiet road within walking distance of the High Street with its restaurants and shops including Marks and Spencer Simply Food and Waitrose Supermarket. The open spaces of Nork Park and the Lady Neville Recreation Ground with Park Café are both nearby. There are bus services from the village to neighbouring towns including Epsom and Sutton. The A217 is easily accessed and provides an arterial route to the M25 at Junction 8 (Reigate).

## LYME REGIS ROAD BANSTEAD, SURREY, SM7

This first floor maisonette is larger than a normal one bedroom flat, and offers spacious and well-presented accommodation throughout.

The property is accessed via its own front door, and has a light and bright front living room with a feature fireplace, a double bedroom with fitted wardrobes, a recently updated contemporary bathroom, and a modern kitchen that has space for a table and chairs, as well as a range of wall and base units with some integrated appliances.

The property also benefits from modern flooring throughout, UPVC double glazing and new carpets. In addition it also has electric heating and hot water supply.

Outside to the front, there is unrestricted parking in the road, and the attractive rear garden extends to approximately 48ft. The rear gardens have been equally divided between the neighbouring properties, and this one is mainly laid to level lawn with a new boundary fence, and has a second small area with synthetic turf, adjacent to the useful storage shed.