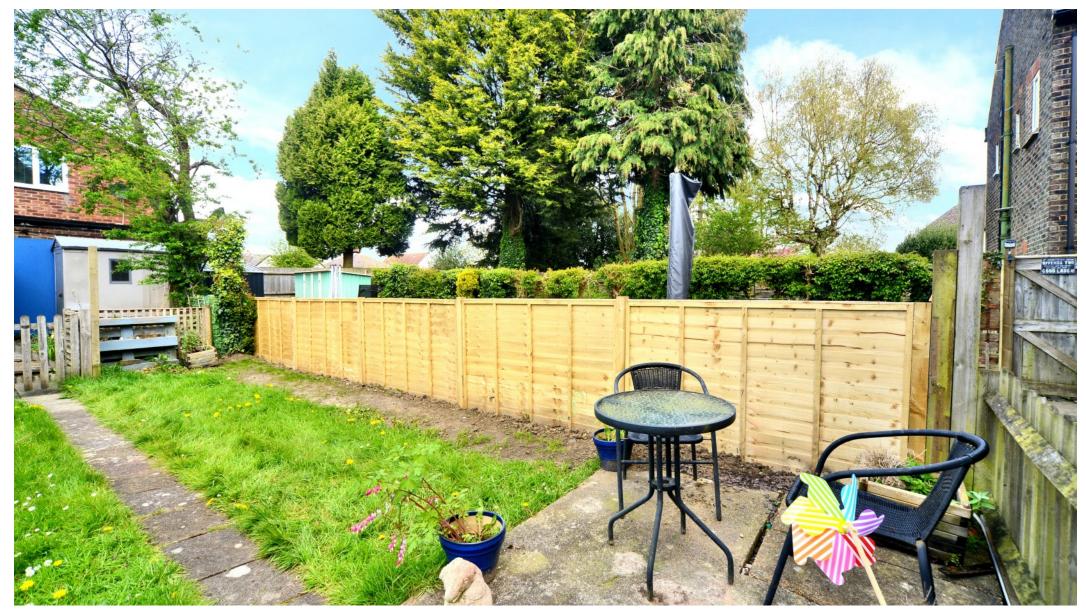

The property also benefits from modern flooring throughout, UPVC double glazing and new carpets. In addition it also has electric heating and hot water supply.

Outside to the front, there is unrestricted parking in the road, and the attractive rear garden extends to approximately 48ft. The rear gardens have been equally divided between the neighbouring properties, and this one is mainly laid to level lawn with a new boundary fence, and has a second small area with synthetic turf, adjacent to the useful storage shed.