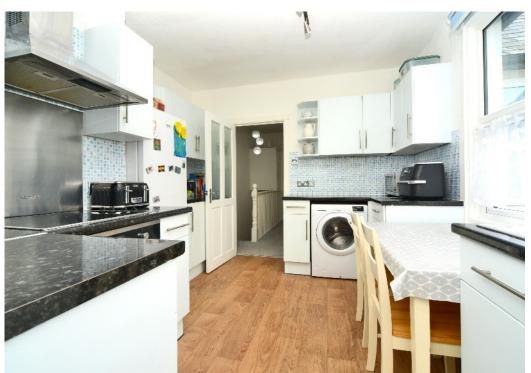

## LYME REGIS ROAD BANSTEAD, SURREY, SM7

This first floor maisonette is larger than a normal one bedroom flat, and offers spacious and well-presented accommodation throughout.

The property is accessed via its own front door, and has a light and bright front living room with a feature fireplace, a double bedroom with fitted wardrobes, a recently updated contemporary bathroom, and a modern kitchen that has space for a table and chairs, as well as a range of wall and base units with some integrated appliances.