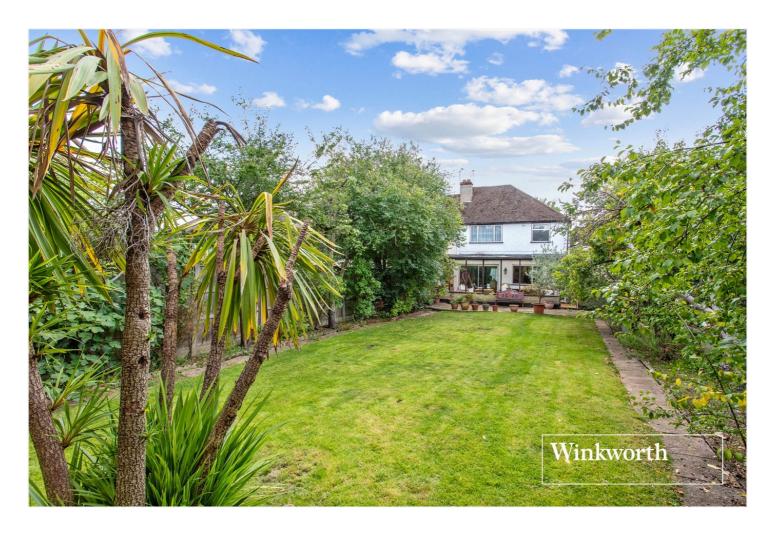

## **DESCRIPTION:**

Set on a prime turning in the heart of Totteridge, we are pleased to offer this well-presented semi-detached family home, located only a moments' walk to the tranquil Totteridge Green with Laurel Farm Pond, Totteridge Cricket Club, the historical Orange Tree Public House and The Darlands Nature Reserve, which is an oasis for wild life. Further, Totteridge & Whetstone underground station and Good Ofsted Rated St. Andrew's and Woodridge Primary Schools are all within walking distance. The property comprises of a large throughlounge, extended kitchen/dining room, downstairs shower room, three bedrooms, family bathroom, separate wc, a covered patio area and mature garden, off street parking and garage. There is also the opportunity to extend further (stpp). An internal viewing is highly recommended!

## AT A GLANCE

- Set in a prime location
- Semi-detached family home
- Through-lounge
- Extended Kitchen/Dining room
- Three bedrooms
- Off street parking
- Garage
- Easy access to local transport links & Green space