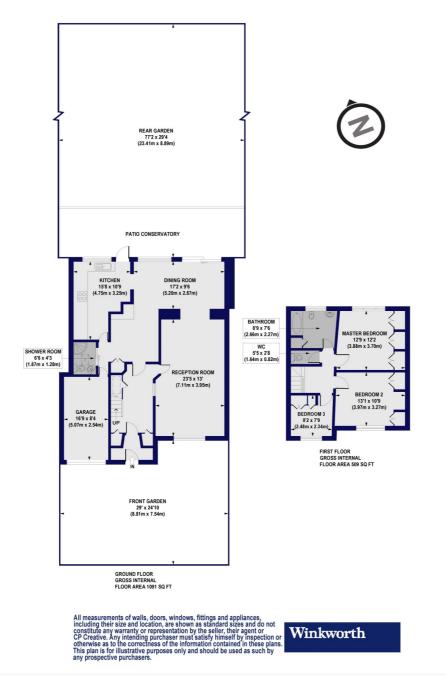

## **DESCRIPTION:**

Set on a prime turning in the heart of Totteridge, we are pleased to offer this well-presented semi-detached family home, located only a moments' walk to the tranquil Totteridge Green with Laurel Farm Pond, Totteridge Cricket Club, the historical Orange Tree Public House and The Darlands Nature Reserve, which is an oasis for wild life. Further, Totteridge & Whetstone underground station and Good Ofsted Rated St. Andrew's and Woodridge Primary Schools are all within walking distance. The property comprises of a large throughlounge, extended kitchen/dining room, downstairs shower room, three bedrooms, family bathroom, separate wc, a covered patio area and mature garden, off street parking and garage. There is also the opportunity to extend further (stpp). An internal viewing is highly recommended!

## AT A GLANCE

- Set in a prime location
- Semi-detached family home
- Through-lounge
- Extended Kitchen/Dining room
- Three bedrooms
- Off street parking
- Garage
- Easy access to local transport links & Green space