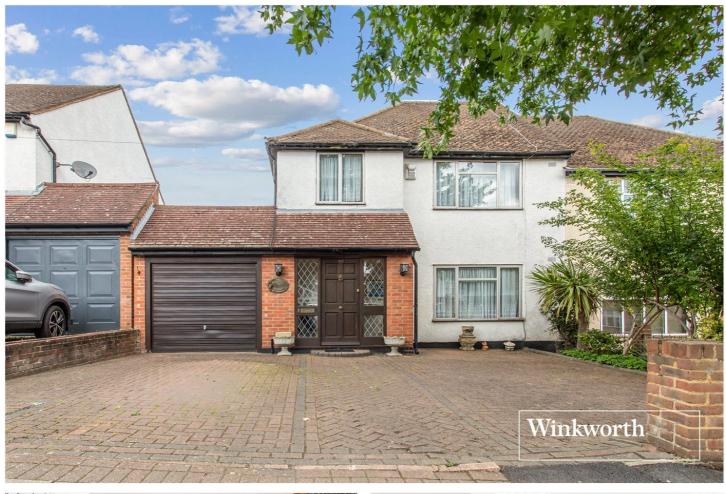

LAUREL WAY, TOTTERIDGE, LONDON, N20 £1,050,000 FREEHOLD

A WELL-PRESENTED EXTENDED SEMI-DETACHED FAMILY HOME SET IN A MUCH SOUGHT-AFTER TOTTERIDGE LOCATION

Finchley | 020 8349 3388 | finchley@winkworth.co.uk

## **DESCRIPTION:**

Set on a prime turning in the heart of Totteridge, we are pleased to offer this well-presented semi-detached family home, located only a moments' walk to the tranquil Totteridge Green with Laurel Farm Pond, Totteridge Cricket Club, the historical Orange Tree Public House and The Darlands Nature Reserve, which is an oasis for wild life. Further, Totteridge & Whetstone underground station and Good Ofsted Rated St. Andrew's and Woodridge Primary Schools are all within walking distance. The property comprises of a large throughlounge, extended kitchen/dining room, downstairs shower room, three bedrooms, family bathroom, separate wc, a covered patio area and mature garden, off street parking and garage. There is also the opportunity to extend further (stpp). An internal viewing is highly recommended!

## AT A GLANCE

- Set in a prime location
- Semi-detached family home
- Through-lounge
- Extended Kitchen/Dining room
- Three bedrooms
- Off street parking
- Garage
- Easy access to local transport links & Green space