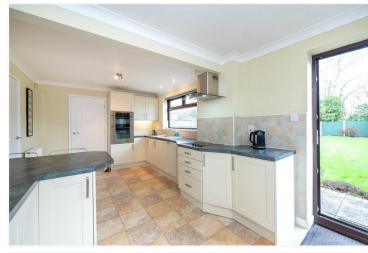

# £350,000 Freehold

We are pleased to offer for sale this well presented Four Bedroom Detached home in the village of Ruskington. The property boasts Four Double Bedrooms, a lovely big Kitchen/Breakfast Room and spacious accommodation throughout. Internally the property comprises of Entrance Hall, Lounge, Dining Room, Kitchen/Breakfast Room, Downstairs W/C, Four Double Bedrooms, Family Bathroom and EnSuite Shower Room. Outside, to the front of the property, there is a large gravel driveway offering ample off street parking, along with a lawned area with numerous plants and shrubs. The rear garden is a fantastic sized, being principally laid to lawn with mature trees and shrubs, fencing to all aspects and a side gate providing access to the front of the property. The property boasts a newly refurbished Kitchen including an integrated fridge, freezer, dishwasher, electric double oven and electric hob, modern En-Suite with power shower & Bathroom with electric shower, and white hardwood internal doors. also benefits from uPVC double glazing and gas central heating. Ruskington is a highly sought after village offering plenty of amenities including shops, pubs, railway station, reputable doctors' surgery and much more.

### **Downstairs Cloakroom**

Lounge - 17'10" x 12'10" (5.44m x 3.9m)

Dining Room - 10'1" x 9'5" (3.07m x 2.87m)

Kitchen/Breakfast Room - 19'7" x 9'5" (5.97m x 2.87m)

Bedroom One - 15'9" x 12'8" (4.8m x 3.86m)