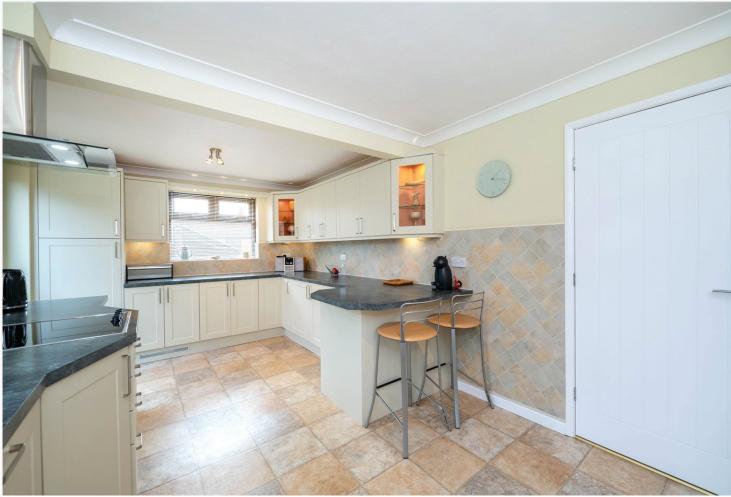

# £350,000 Freehold

We are pleased to offer for sale this well presented Four Bedroom Detached home in the village of Ruskington. The property boasts Four Double Bedrooms, a lovely big Kitchen/Breakfast Room and spacious accommodation throughout. Internally the property comprises of Entrance Hall, Lounge, Dining Room, Kitchen/Breakfast Room, Downstairs W/C, Four Double Bedrooms, Family Bathroom and EnSuite Shower Room. Outside, to the front of the property, there is a large gravel driveway offering ample off street parking, along with a lawned area with numerous plants and shrubs. The rear garden is a fantastic sized, being principally laid to lawn with mature trees and shrubs, fencing to all aspects and a side gate providing access to the front of the property. The property boasts a newly refurbished Kitchen including an integrated fridge, freezer, dishwasher, electric double oven and electric hob, modern En-Suite with power shower & Bathroom with electric shower, and white hardwood internal doors. also benefits from uPVC double glazing and gas central heating. Ruskington is a highly sought after village offering plenty of amenities including shops, pubs, railway station, reputable doctors' surgery and much more.

### **Downstairs Cloakroom**

Lounge - 17'10" x 12'10" (5.44m x 3.9m)

Dining Room - 10'1" x 9'5" (3.07m x 2.87m)

Kitchen/Breakfast Room - 19'7" x 9'5" (5.97m x 2.87m)

Bedroom One - 15'9" x 12'8" (4.8m x 3.86m)