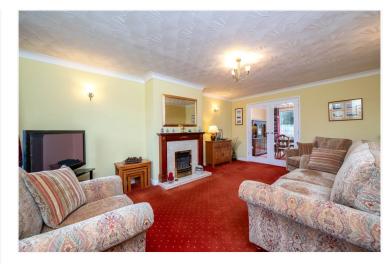

### **Downstairs Cloakroom**

Lounge - 17'10" x 12'10" (5.44m x 3.9m)

Dining Room - 10'1" x 9'5" (3.07m x 2.87m)

Kitchen/Breakfast Room - 19'7" x 9'5" (5.97m x 2.87m)

Bedroom One - 15'9" x 12'8" (4.8m x 3.86m)