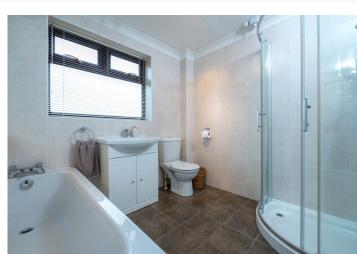

# En-Suite Shower Room

**Bedroom Two** - 16'4" x 9'1" (4.98m x 2.77m)

Bedroom Three - 12'2" x 11'9" (3.7m x 3.58m)

Bedroom Four - 11'8" x 8'11" (3.56m x 2.72m)

#### Family Bathroom

Garage - 17'8" x 8'11" (5.38m x 2.72m)