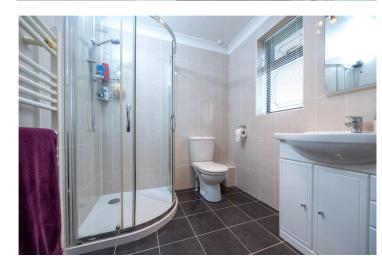

# En-Suite Shower Room

**Bedroom Two** - 16'4" x 9'1" (4.98m x 2.77m)

Bedroom Three - 12'2" x 11'9" (3.7m x 3.58m)

Bedroom Four - 11'8" x 8'11" (3.56m x 2.72m)

#### Family Bathroom

Garage - 17'8" x 8'11" (5.38m x 2.72m)