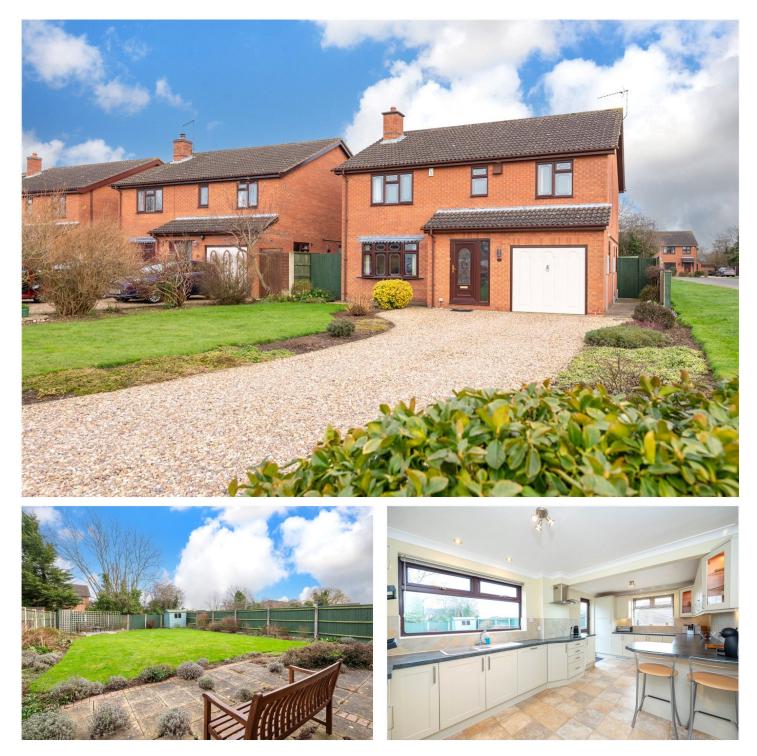

# £350,000 Freehold

We are pleased to offer for sale this well presented Four Bedroom Detached home in the village of Ruskington. The property boasts Four Double Bedrooms, a lovely big Kitchen/Breakfast Room and spacious accommodation throughout. Internally the property comprises of Entrance Hall, Lounge, Dining Room, Kitchen/Breakfast Room, Downstairs W/C, Four Double Bedrooms, Family Bathroom and EnSuite Shower Room. Outside, to the front of the property, there is a large gravel driveway offering ample off street parking, along with a lawned area with numerous plants and shrubs. The rear garden is a fantastic sized, being principally laid to lawn with mature trees and shrubs, fencing to all aspects and a side gate providing access to the front of the property. The property boasts a newly refurbished Kitchen including an integrated fridge, freezer, dishwasher, electric double oven and electric hob, modern En-Suite with power shower & Bathroom with electric shower, and white hardwood internal doors. also benefits from uPVC double glazing and gas central heating. Ruskington is a highly sought after village offering plenty of amenities including shops, pubs, railway station, reputable doctors' surgery and much more.