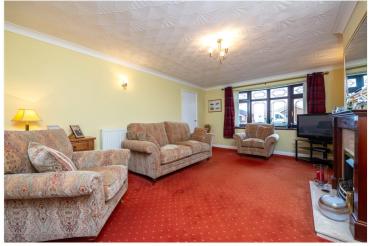

### **Downstairs Cloakroom**

Lounge - 17'10" x 12'10" (5.44m x 3.9m)

Dining Room - 10'1" x 9'5" (3.07m x 2.87m)

Kitchen/Breakfast Room - 19'7" x 9'5" (5.97m x 2.87m)

Bedroom One - 15'9" x 12'8" (4.8m x 3.86m)