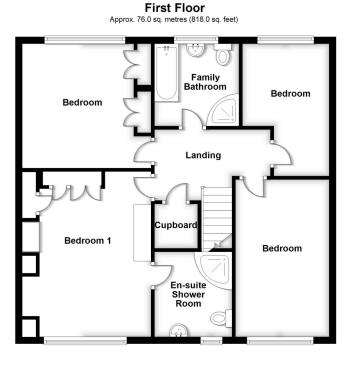

Total area: approx. 158.4 sq. metres (1704.9 sq. feet)

### **Downstairs Cloakroom**

Lounge - 17'10" x 12'10" (5.44m x 3.9m)

Dining Room - 10'1" x 9'5" (3.07m x 2.87m)

Kitchen/Breakfast Room - 19'7" x 9'5" (5.97m x 2.87m)

Bedroom One - 15'9" x 12'8" (4.8m x 3.86m)

# En-Suite Shower Room

**Bedroom Two** - 16'4" x 9'1" (4.98m x 2.77m)

Bedroom Three - 12'2" x 11'9" (3.7m x 3.58m)

Bedroom Four - 11'8" x 8'11" (3.56m x 2.72m)

#### Family Bathroom

Garage - 17'8" x 8'11" (5.38m x 2.72m)