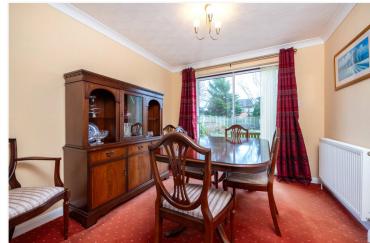

### **Downstairs Cloakroom**

Lounge - 17'10" x 12'10" (5.44m x 3.9m)

Dining Room - 10'1" x 9'5" (3.07m x 2.87m)

Kitchen/Breakfast Room - 19'7" x 9'5" (5.97m x 2.87m)

Bedroom One - 15'9" x 12'8" (4.8m x 3.86m)