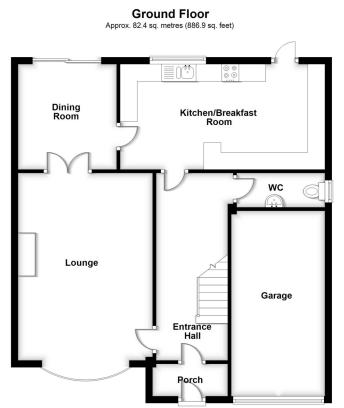

Total area: approx. 158.4 sq. metres (1704.9 sq. feet)

#### Entrance Hall

### **Downstairs Cloakroom**

Lounge - 17'10" x 12'10" (5.44m x 3.9m)

Dining Room - 10'1" x 9'5" (3.07m x 2.87m)

Kitchen/Breakfast Room - 19'7" x 9'5" (5.97m x 2.87m)

Bedroom One - 15'9" x 12'8" (4.8m x 3.86m)

#### Family Bathroom

Garage - 17'8" x 8'11" (5.38m x 2.72m)