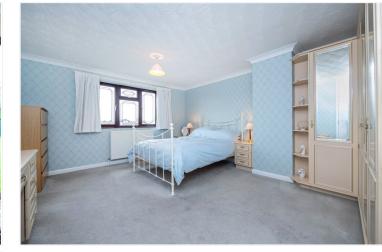

### **Downstairs Cloakroom**

Lounge - 17'10" x 12'10" (5.44m x 3.9m)

Dining Room - 10'1" x 9'5" (3.07m x 2.87m)

Kitchen/Breakfast Room - 19'7" x 9'5" (5.97m x 2.87m)

Bedroom One - 15'9" x 12'8" (4.8m x 3.86m)