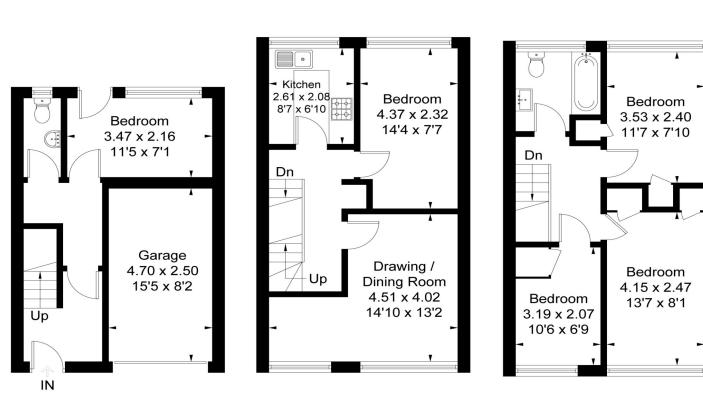

Approximate Floor Area = 96.7 sq m / 1041 sq ft Garage = 11.8 sq m / 127 sq ft sq ft Total = 108.5 sq m / 1168 sq ft sq ft

Ground Floor

First Floor

Second Floor

Surveyed and drawn in accordance with the International Property Measurement Standards (IPMS 2: Residential) fourwalls-group.com 324049

# DESCRIPTION

An exciting opportunity for a group of UCA Students to rent a 5 bedroom property, conveniently located within 1 mile of the University of Creative Arts and Farnham town centre. The property benefits from a living/dining room, fitted kitchen, 5 bedrooms and bathroom. An enclosed rear patio garden. Parking for 2 cars.