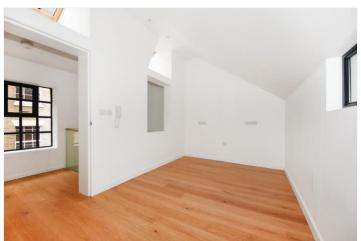

## **DESCRIPTION:**

A pretty Mews style house offering bright and airy accommodation split over three storeys to offer versatile accommodation. With a large open plan living/kitchen area enjoying fully integrated appliances and direct access to the private courtyard garden, two double bedrooms plus a bespoke bathroom and a further WC to the lower ground floor plus ample storage. The property is energy efficient with underfloor heating powered by ground source heat pumps.

## **ACCOMMODATION**

Mews Style House Two Double Bedrooms Riverside Location Central Richmond No Onward Chain