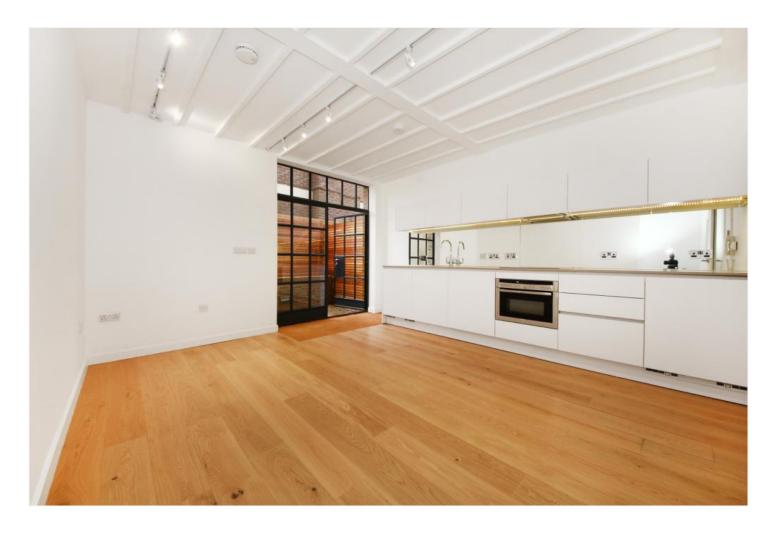

## **DESCRIPTION:**

A pretty Mews style house offering bright and airy accommodation split over three storeys to offer versatile accommodation. With a large open plan living/kitchen area enjoying fully integrated appliances and direct access to the private courtyard garden, two double bedrooms plus a bespoke bathroom and a further WC to the lower ground floor plus ample storage. The property is energy efficient with underfloor heating powered by ground source heat pumps.