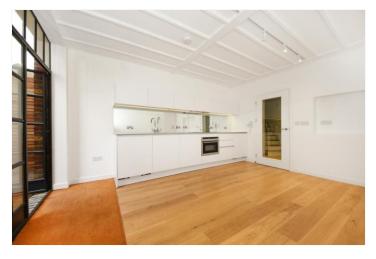

## **DESCRIPTION:**

A pretty Mews style house offering bright and airy accommodation split over three storeys to offer versatile accommodation. With a large open plan living/kitchen area enjoying fully integrated appliances and direct access to the private courtyard garden, two double bedrooms plus a bespoke bathroom and a further WC to the lower ground floor plus ample storage. The property is energy efficient with underfloor heating powered by ground source heat pumps.

## **ACCOMMODATION**

Mews Style House Two Double Bedrooms Riverside Location Central Richmond No Onward Chain