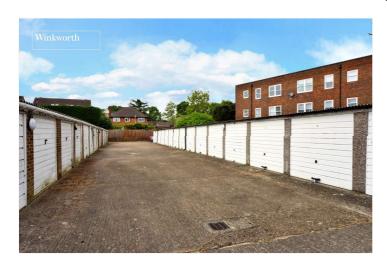

Externally, the shared gardens are well-maintained and the garage en bloc is accessed via a secure gated entrance. Resident's parking plus visitors parking is available with displayed permit.

Family Shower Room - 6'9" x 6' max (2.06m x 1.83m max)

**Garage** - 16' x 8'6"max (4.88m x 2.6mmax)

FIRST FLOOR FLAT