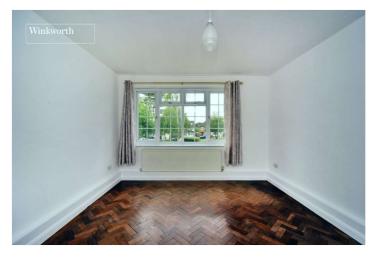

The accommodation comprises a good-sized entrance hall featuring three storage cupboards, a contemporary style fitted kitchen, a well-proportioned living room with a large bay window and plenty of space for a dining table, two double bedrooms and a shower room. Other benefits include parquet flooring mostly throughout the apartment, a feature fireplace in the living room and fitted wardrobes in both bedrooms.

# **Entrance Hall**

**Living/Dining Room** - 15' x 13'6" max (4.57m x 4.11m max)

**Kitchen** - 10'2" x 8'6" max (3.1m x 2.6m max)

**Bedroom** - 13'4" x 11'3" max (4.06m x 3.43m max)

**Bedroom** - 11'1" x 7' max (3.38m x 2.13m max)