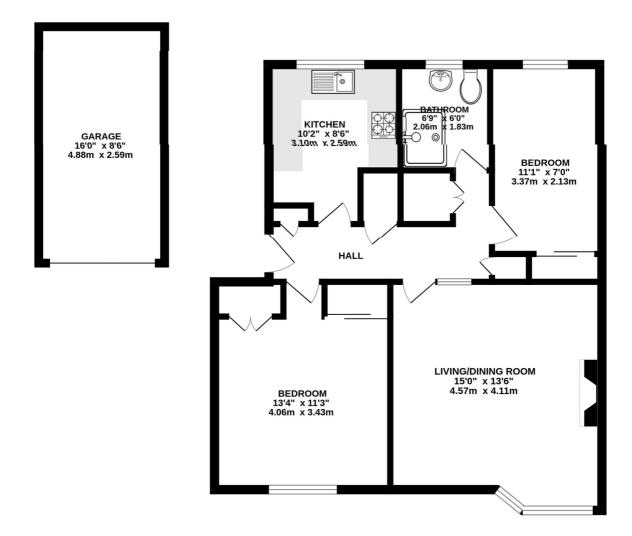

# **Entrance Hall**

**Living/Dining Room** - 15' x 13'6" max (4.57m x 4.11m max)

**Kitchen** - 10'2" x 8'6" max (3.1m x 2.6m max)

**Bedroom** - 13'4" x 11'3" max (4.06m x 3.43m max)

**Bedroom** - 11'1" x 7' max (3.38m x 2.13m max)

Family Shower Room - 6'9" x 6' max (2.06m x 1.83m max)

**Garage** - 16' x 8'6"max (4.88m x 2.6mmax)

FIRST FLOOR FLAT

## Hemingford Road, Cheam SM3 8HL INTERNAL FLOOR AREA (APPROX.) 650 sq ft/ 60.0 sq m Excluding Garage

Whilst every attempt has been made to ensure the accuracy of this floor plan, measurement of doors, windows, rooms and any other items are approximate and no responsibility is taken for any error, omission or mis-statement. Made with Metropix © 2025.

This floorplan is for illustration purposes only and is not to scale. The position and size of doors, windows, appliances and other features are approximate.