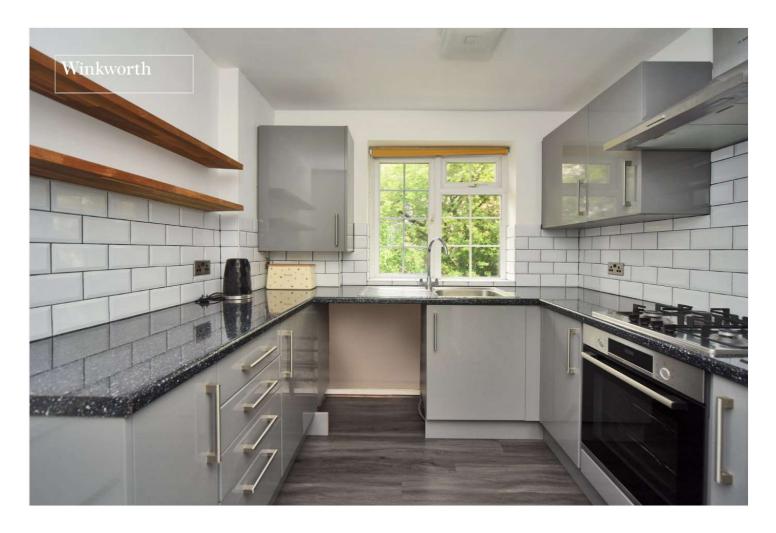

#### **DESCRIPTION**

Situated within a highly sought-after purpose-built development in an ultraconvenient location, this lovely and spacious first floor apartment features two double bedrooms, resident's parking, a garage en bloc and a modern fitted kitchen.

The accommodation comprises a good-sized entrance hall featuring three storage cupboards, a contemporary style fitted kitchen, a well-proportioned living room with a large bay window and plenty of space for a dining table, two double bedrooms and a shower room. Other benefits include parquet flooring mostly throughout the apartment, a feature fireplace in the living room and fitted wardrobes in both bedrooms.

# **Entrance Hall**

**Living/Dining Room** - 15' x 13'6" max (4.57m x 4.11m max)

**Kitchen** - 10'2" x 8'6" max (3.1m x 2.6m max)

**Bedroom** - 13'4" x 11'3" max (4.06m x 3.43m max)

**Bedroom** - 11'1" x 7' max (3.38m x 2.13m max)