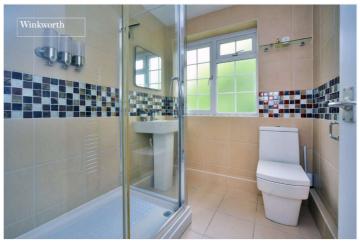

The accommodation comprises a good-sized entrance hall featuring three storage cupboards, a contemporary style fitted kitchen, a well-proportioned living room with a large bay window and plenty of space for a dining table, two double bedrooms and a shower room. Other benefits include parquet flooring mostly throughout the apartment, a feature fireplace in the living room and fitted wardrobes in both bedrooms.

Family Shower Room - 6'9" x 6' max (2.06m x 1.83m max)

**Garage** - 16' x 8'6"max (4.88m x 2.6mmax)

FIRST FLOOR FLAT