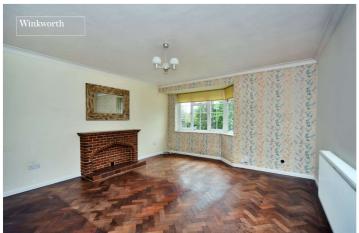

The accommodation comprises a good-sized entrance hall featuring three storage cupboards, a contemporary style fitted kitchen, a well-proportioned living room with a large bay window and plenty of space for a dining table, two double bedrooms and a shower room. Other benefits include parquet flooring mostly throughout the apartment, a feature fireplace in the living room and fitted wardrobes in both bedrooms.

# **Entrance Hall**

**Living/Dining Room** - 15' x 13'6" max (4.57m x 4.11m max)

**Kitchen** - 10'2" x 8'6" max (3.1m x 2.6m max)

**Bedroom** - 13'4" x 11'3" max (4.06m x 3.43m max)

**Bedroom** - 11'1" x 7' max (3.38m x 2.13m max)