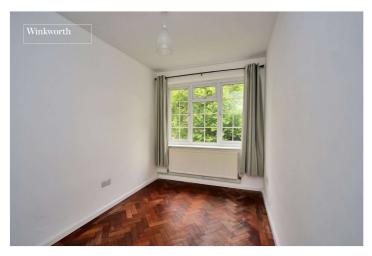

The accommodation comprises a good-sized entrance hall featuring three storage cupboards, a contemporary style fitted kitchen, a well-proportioned living room with a large bay window and plenty of space for a dining table, two double bedrooms and a shower room. Other benefits include parquet flooring mostly throughout the apartment, a feature fireplace in the living room and fitted wardrobes in both bedrooms.

# **Entrance Hall**

**Living/Dining Room** - 15' x 13'6" max (4.57m x 4.11m max)

**Kitchen** - 10'2" x 8'6" max (3.1m x 2.6m max)

**Bedroom** - 13'4" x 11'3" max (4.06m x 3.43m max)

**Bedroom** - 11'1" x 7' max (3.38m x 2.13m max)