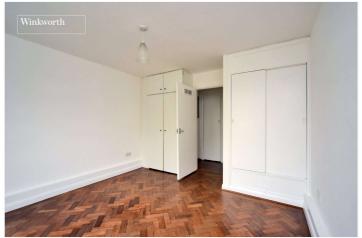

The accommodation comprises a good-sized entrance hall featuring three storage cupboards, a contemporary style fitted kitchen, a well-proportioned living room with a large bay window and plenty of space for a dining table, two double bedrooms and a shower room. Other benefits include parquet flooring mostly throughout the apartment, a feature fireplace in the living room and fitted wardrobes in both bedrooms.

# **Entrance Hall**

**Living/Dining Room** - 15' x 13'6" max (4.57m x 4.11m max)

**Kitchen** - 10'2" x 8'6" max (3.1m x 2.6m max)

**Bedroom** - 13'4" x 11'3" max (4.06m x 3.43m max)

**Bedroom** - 11'1" x 7' max (3.38m x 2.13m max)