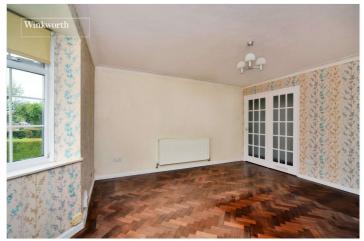

The accommodation comprises a good-sized entrance hall featuring three storage cupboards, a contemporary style fitted kitchen, a well-proportioned living room with a large bay window and plenty of space for a dining table, two double bedrooms and a shower room. Other benefits include parquet flooring mostly throughout the apartment, a feature fireplace in the living room and fitted wardrobes in both bedrooms.

# **Entrance Hall**

**Living/Dining Room** - 15' x 13'6" max (4.57m x 4.11m max)

**Kitchen** - 10'2" x 8'6" max (3.1m x 2.6m max)

**Bedroom** - 13'4" x 11'3" max (4.06m x 3.43m max)

**Bedroom** - 11'1" x 7' max (3.38m x 2.13m max)