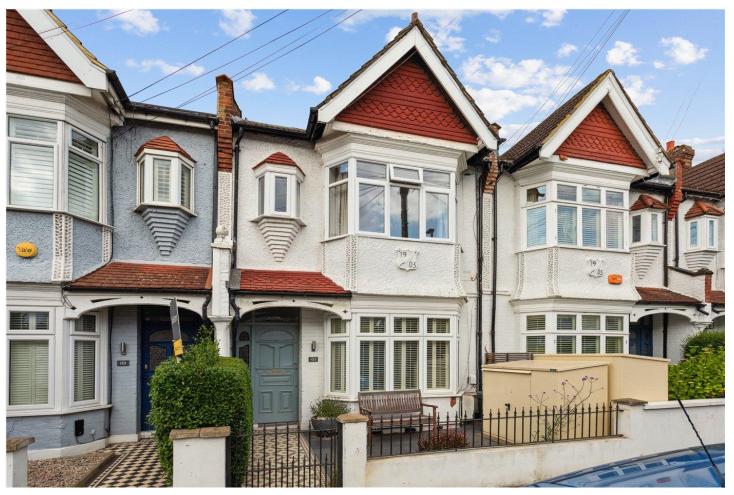

MORING ROAD, SW17 **£550,000 LEASEHOLD** 

## A BRIGHT TWO BEDROOM TOP FLOOR FLAT.

Tooting | 020 8767 5221 | tooting@winkworth.co.uk

for every step...

Moring Road, is located in the heart of Tooting, a vibrant and increasingly popular area in South West London. Known for its strong community spirit and excellent local amenities, Tooting offers a diverse mix of independent cafes, restaurants, and shops, along with the renowned Tooting Market. The area is well-served by green spaces such as Tooting Common, ideal for outdoor activities and weekend strolls. Moring Road is also within close proximity to highly regarded schools and benefits from excellent transport links, including Tooting Broadway Underground Station (Northern Line) and Tooting and Earlsfield rail stations, making it a convenient location for commuters and families alike.