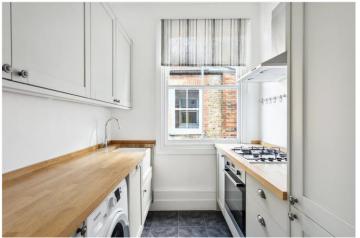

The modern kitchen is equally bright, offering a range of wall and base units with wooden countertops, a Belfast sink, integrated appliances, and stylish contemporary fittings throughout.

The master bedroom is light-filled with wood flooring and a built-in wardrobe, while the second bedroom is comfortably carpeted. The bathroom is fully tiled and includes a double-ended Victorian-style bath, a washbasin with built-in storage, and modern fixtures. A separate WC is conveniently located next door.