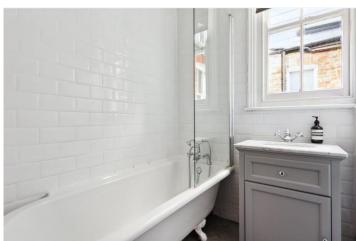

The modern kitchen is equally bright, offering a range of wall and base units with wooden countertops, a Belfast sink, integrated appliances, and stylish contemporary fittings throughout.

The master bedroom is light-filled with wood flooring and a built-in wardrobe, while the second bedroom is comfortably carpeted. The bathroom is fully tiled and includes a double-ended Victorian-style bath, a washbasin with built-in storage, and modern fixtures. A separate WC is conveniently located next door.