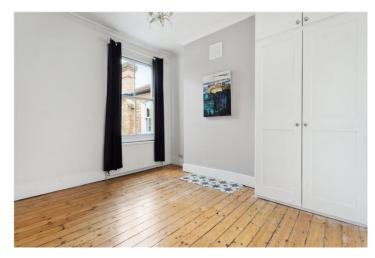

## **DESCRIPTION:**

A charming two-bedroom first-floor flat, this property features a bright and spacious reception room with wood flooring, a feature fireplace, built-in storage, and a double-glazed bay window that floods the space with natural light.

The modern kitchen is equally bright, offering a range of wall and base units with wooden countertops, a Belfast sink, integrated appliances, and stylish contemporary fittings throughout.

The master bedroom is light-filled with wood flooring and a built-in wardrobe, while the second bedroom is comfortably carpeted. The bathroom is fully tiled and includes a double-ended Victorian-style bath, a washbasin with built-in storage, and modern fixtures. A separate WC is conveniently located next door.