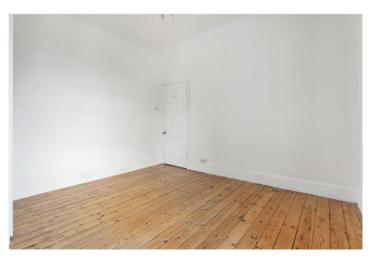

## **DESCRIPTION:**

A charming two-bedroom first-floor flat, this property features a bright and spacious reception room with wood flooring, a feature fireplace, built-in storage, and a double-glazed bay window that floods the space with natural light.

The modern kitchen is equally bright, offering a range of wall and base units with wooden countertops, a Belfast sink, integrated appliances, and stylish contemporary fittings throughout.

The master bedroom is light-filled with wood flooring and a built-in wardrobe, while the second bedroom is comfortably carpeted. The bathroom is fully tiled and includes a double-ended Victorian-style bath, a washbasin with built-in storage, and modern fixtures. A separate WC is conveniently located next door.