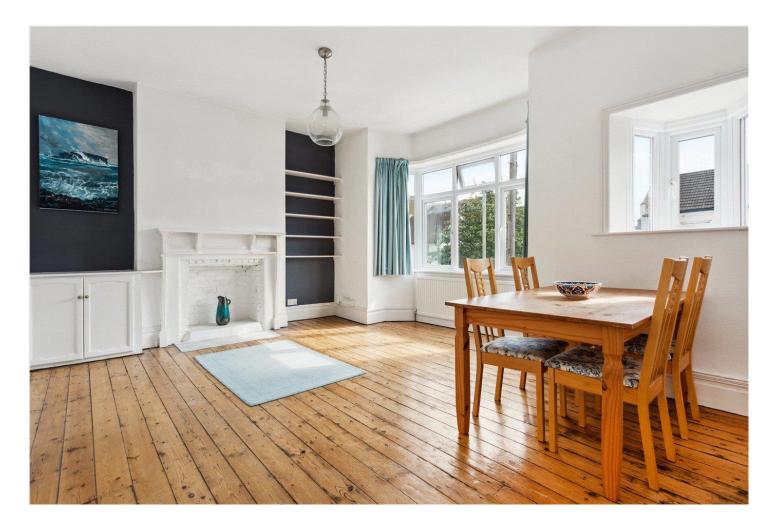

## **DESCRIPTION:**

A charming two-bedroom first-floor flat, this property features a bright and spacious reception room with wood flooring, a feature fireplace, built-in storage, and a double-glazed bay window that floods the space with natural light.