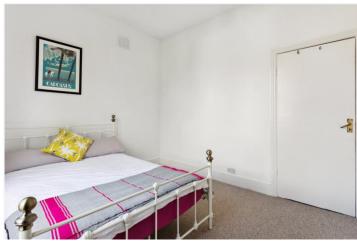

The modern kitchen is equally bright, offering a range of wall and base units with wooden countertops, a Belfast sink, integrated appliances, and stylish contemporary fittings throughout.

The master bedroom is light-filled with wood flooring and a built-in wardrobe, while the second bedroom is comfortably carpeted. The bathroom is fully tiled and includes a double-ended Victorian-style bath, a washbasin with built-in storage, and modern fixtures. A separate WC is conveniently located next door.