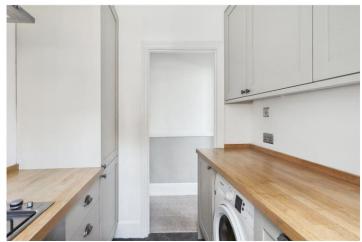

The modern kitchen is equally bright, offering a range of wall and base units with wooden countertops, a Belfast sink, integrated appliances, and stylish contemporary fittings throughout.

The master bedroom is light-filled with wood flooring and a built-in wardrobe, while the second bedroom is comfortably carpeted. The bathroom is fully tiled and includes a double-ended Victorian-style bath, a washbasin with built-in storage, and modern fixtures. A separate WC is conveniently located next door.