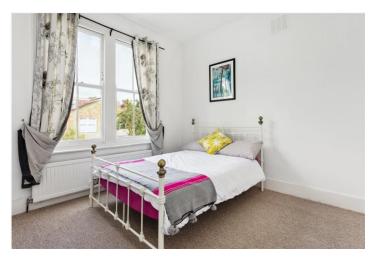

The modern kitchen is equally bright, offering a range of wall and base units with wooden countertops, a Belfast sink, integrated appliances, and stylish contemporary fittings throughout.

The master bedroom is light-filled with wood flooring and a built-in wardrobe, while the second bedroom is comfortably carpeted. The bathroom is fully tiled and includes a double-ended Victorian-style bath, a washbasin with built-in storage, and modern fixtures. A separate WC is conveniently located next door.