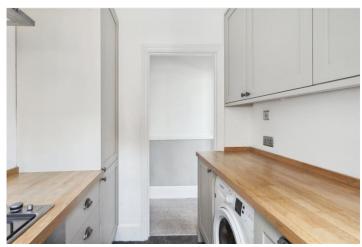

The modern kitchen is equally bright, offering a range of wall and base units with wooden countertops, a Belfast sink, integrated appliances, and stylish contemporary fittings throughout.

The master bedroom is light-filled with wood flooring and a built-in wardrobe, while the second bedroom is comfortably carpeted. The bathroom is fully tiled and includes a double-ended Victorian-style bath, a washbasin with built-in storage, and modern fixtures. A separate WC is conveniently located next door.