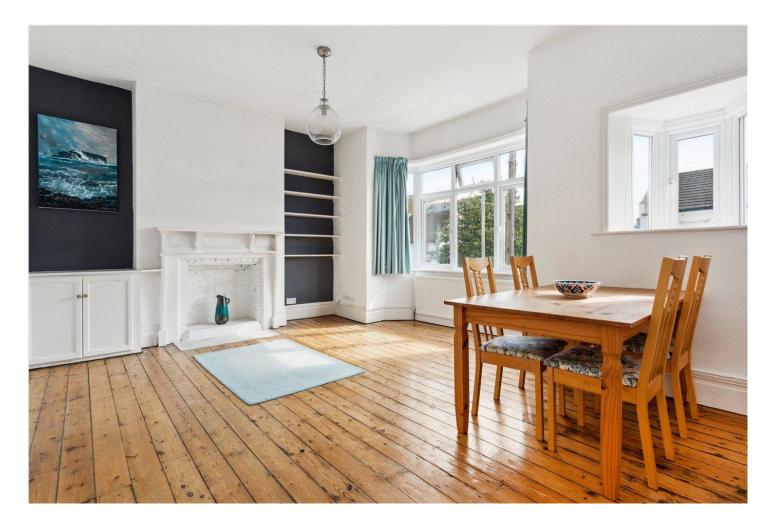

## **DESCRIPTION:**

A charming two-bedroom first-floor flat, this property features a bright and spacious reception room with wood flooring, a feature fireplace, built-in storage, and a double-glazed bay window that floods the space with natural light.