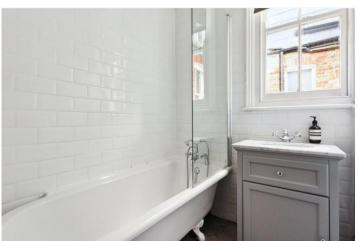

The modern kitchen is equally bright, offering a range of wall and base units with wooden countertops, a Belfast sink, integrated appliances, and stylish contemporary fittings throughout.

The master bedroom is light-filled with wood flooring and a built-in wardrobe, while the second bedroom is comfortably carpeted. The bathroom is fully tiled and includes a double-ended Victorian-style bath, a washbasin with built-in storage, and modern fixtures. A separate WC is conveniently located next door.