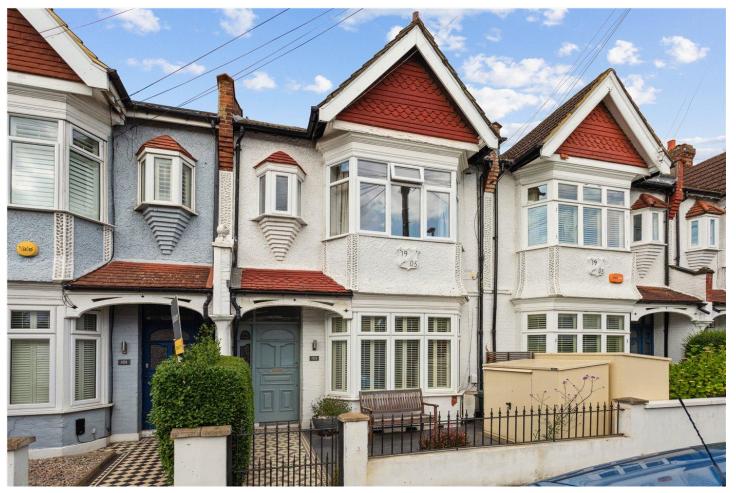

MORING ROAD, SW17 **£575,000 LEASEHOLD** 

## A BRIGHT TWO BEDROOM TOP FLOOR FLAT.

Tooting | 020 8767 5221 | tooting@winkworth.co.uk

for every step...

Moring Road, is located in the heart of Tooting, a vibrant and increasingly popular area in South West London. Known for its strong community spirit and excellent local amenities, Tooting offers a diverse mix of independent cafes, restaurants, and shops, along with the renowned Tooting Market. The area is well-served by green spaces such as Tooting Common, ideal for outdoor activities and weekend strolls. Moring Road is also within close proximity to highly regarded schools and benefits from excellent transport links, including Tooting Broadway Underground Station (Northern Line) and Tooting and Earlsfield rail stations, making it a convenient location for commuters and families alike.