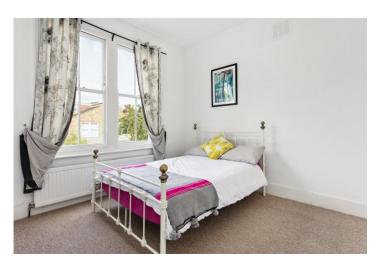

The modern kitchen is equally bright, offering a range of wall and base units with wooden countertops, a Belfast sink, integrated appliances, and stylish contemporary fittings throughout.

The master bedroom is light-filled with wood flooring and a built-in wardrobe, while the second bedroom is comfortably carpeted. The bathroom is fully tiled and includes a double-ended Victorian-style bath, a washbasin with built-in storage, and modern fixtures. A separate WC is conveniently located next door.