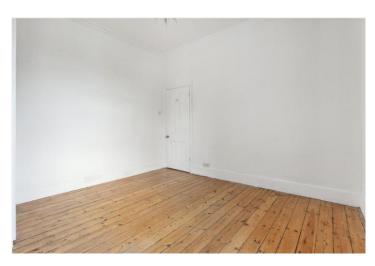

The modern kitchen is equally bright, offering a range of wall and base units with wooden countertops, a Belfast sink, integrated appliances, and stylish contemporary fittings throughout.

The master bedroom is light-filled with wood flooring and a built-in wardrobe, while the second bedroom is comfortably carpeted. The bathroom is fully tiled and includes a double-ended Victorian-style bath, a washbasin with built-in storage, and modern fixtures. A separate WC is conveniently located next door.