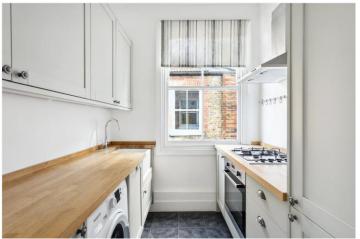

The modern kitchen is equally bright, offering a range of wall and base units with wooden countertops, a Belfast sink, integrated appliances, and stylish contemporary fittings throughout.

The master bedroom is light-filled with wood flooring and a built-in wardrobe, while the second bedroom is comfortably carpeted. The bathroom is fully tiled and includes a double-ended Victorian-style bath, a washbasin with built-in storage, and modern fixtures. A separate WC is conveniently located next door.