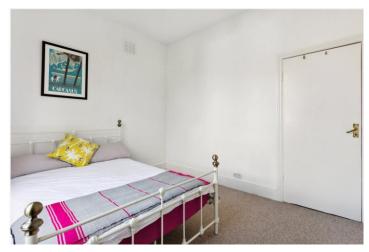

The modern kitchen is equally bright, offering a range of wall and base units with wooden countertops, a Belfast sink, integrated appliances, and stylish contemporary fittings throughout.

The master bedroom is light-filled with wood flooring and a built-in wardrobe, while the second bedroom is comfortably carpeted. The bathroom is fully tiled and includes a double-ended Victorian-style bath, a washbasin with built-in storage, and modern fixtures. A separate WC is conveniently located next door.