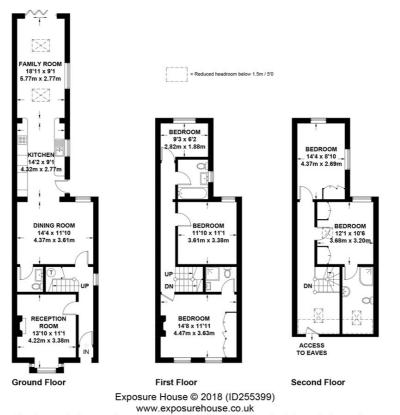

### Elmgrove Road, Weybridge

Approximate Gross Internal Area = 167.5 sq m / 1803 sq ft

Www.exposure finde (1020393) www.exposurehouse.co.uk Whilst every attempt has been made to ensure the accuracy of this floor plan, measurements of doors, windows and rooms are approximate and no responsibility is taken for any error or omission. This illustration is for identification purposes only. Measured and drawn in accordance with RICS guidelines. Not drawn to scale, unless stated. Dimensions shown are to the nearest 3" and are to the points indicated by the arrow heads.