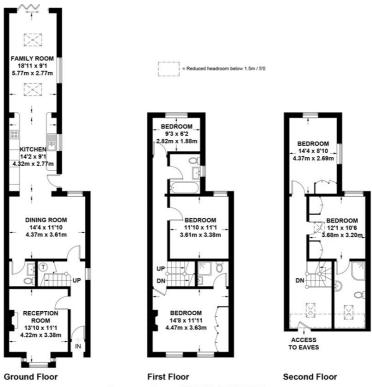

## Elmgrove Road, Weybridge

Approximate Gross Internal Area = 167.5 sq m / 1803 sq ft

Exposure House © 2018 (ID255399) www.exposurehouse.co.uk

Whilst every attempt has been made to ensure the accuracy of this floor plan, measurements of doors, windows and rooms are approximate and no responsibility is taken for any error or omission. This illustration is for identification purposes only. Measured and drawn in accordance with RICS guidelines.

Not drawn to scale, unless stated. Dimensions shown are to the nearest 3" and are to the points indicated by the arrow heads.

This floorplan is for illustration purposes only and is not to scale. The position and size of doors, windows, appliances and other features are approximate.