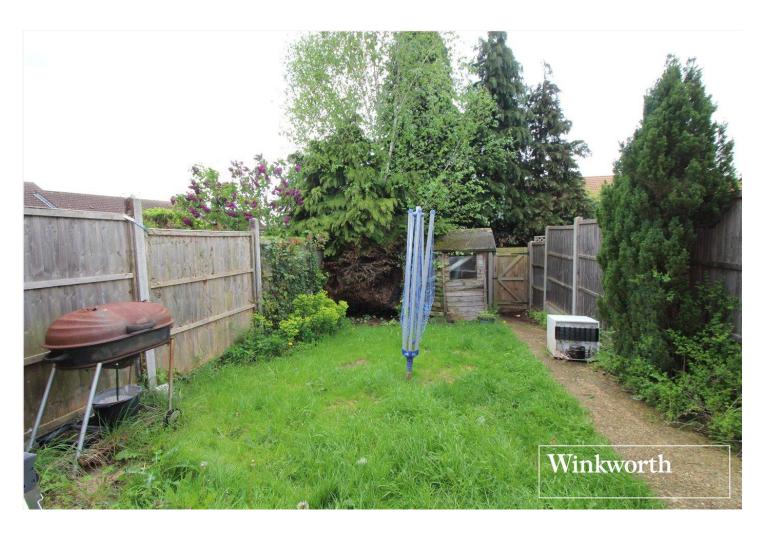

## **DESCRIPTION:**

Overlooking a green to the front and with a Westerly facing garden to the rear is this two bedroom end of terrace house.

Located within easy of local shops and bus routes the property makes an ideal purchase for either a first time buyer, downsizer or an investor.

## **AT A GLANCE**

- 2 Bedrooms
- Westerly Facing Rear Garden
- Allocated Parking
- Gas Central Heating
- Double Glazed
- Kitchen Diner

This floorplan is for illustration purposes only and is not to scale. The position and size of doors, windows, appliances and other features are approximate.