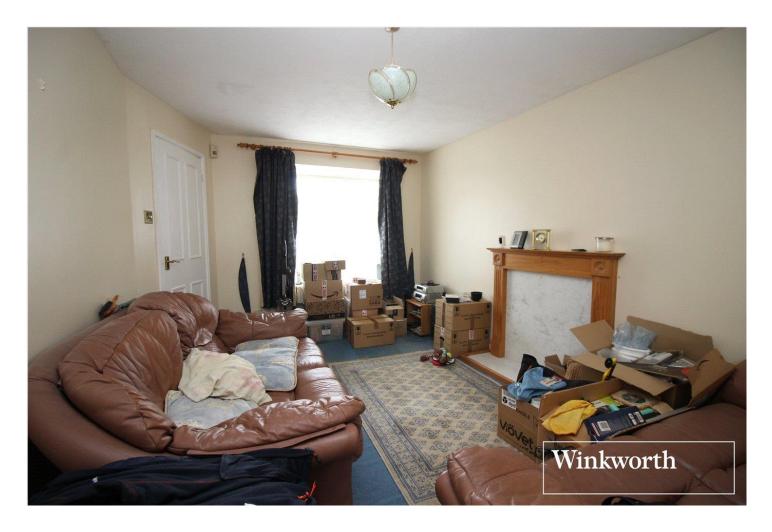

## **AT A GLANCE**

- 2 Bedrooms
- Westerly Facing Rear Garden
- Allocated Parking
- Gas Central Heating
- Double Glazed
- Kitchen Diner

This floorplan is for illustration purposes only and is not to scale. The position and size of doors, windows, appliances and other features are approximate.