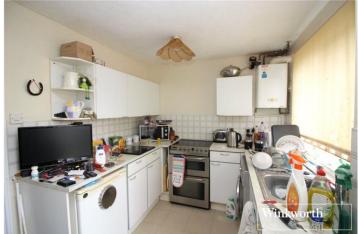

## **AT A GLANCE**

- 2 Bedrooms
- Westerly Facing Rear Garden
- Allocated Parking
- Gas Central Heating
- Double Glazed
- Kitchen Diner

This floorplan is for illustration purposes only and is not to scale. The position and size of doors, windows, appliances and other features are approximate.