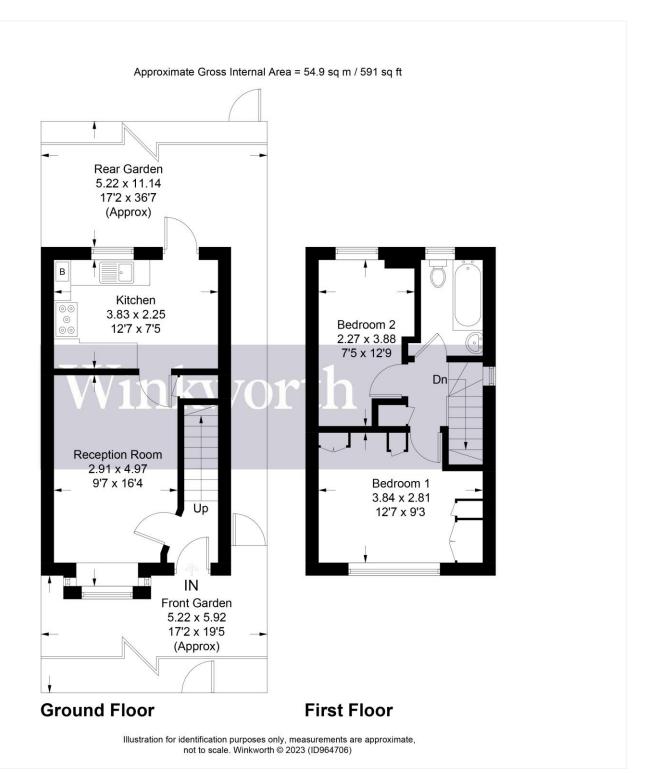

## **AT A GLANCE**

- 2 Bedrooms
- Westerly Facing Rear Garden
- Allocated Parking
- Gas Central Heating
- Double Glazed
- Kitchen Diner

This floorplan is for illustration purposes only and is not to scale. The position and size of doors, windows, appliances and other features are approximate.