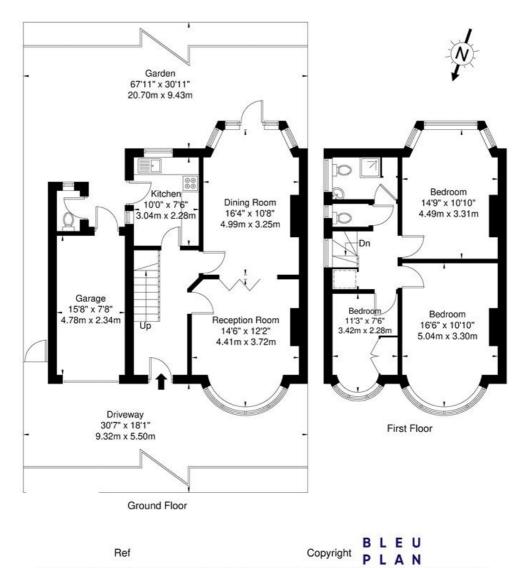

## Wemborough Road Stanmore HA7 2ED

Approx. Gross Internal Area = 108.9 sq m / 1172 sq ft

The Floor plan is not to scale and measurements and areas shown are approximate and therefore should be used for illustrative purposes only. The plan has been prepared in accordance with the RICS code of Measuring Practice and whilst we have confidence in the information produced it must not be relied on. If there is any aspect of particular importance, you should carry out or commission your own inspection of the property.

Copyright @ BLEUPLAN

This floorplan is for illustration purposes only and is not to scale. The position and size of doors, windows, appliances and other features are approximate.

Harrow | 020 8861 3933 | harrow@winkworth.co.uk