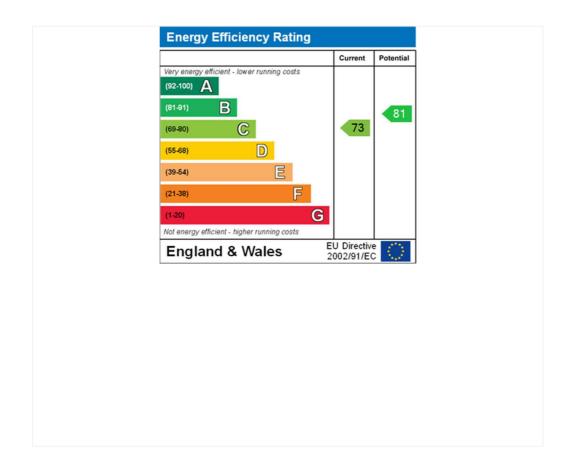

## Council Tax Band: F

Where no figures are shown, we have been unable to ascertain the information. All figures that are shown were correct at the time of printing.

Where no figures are shown, we have been unable to ascertain the information. All figures that are shown were correct at the time of printing.