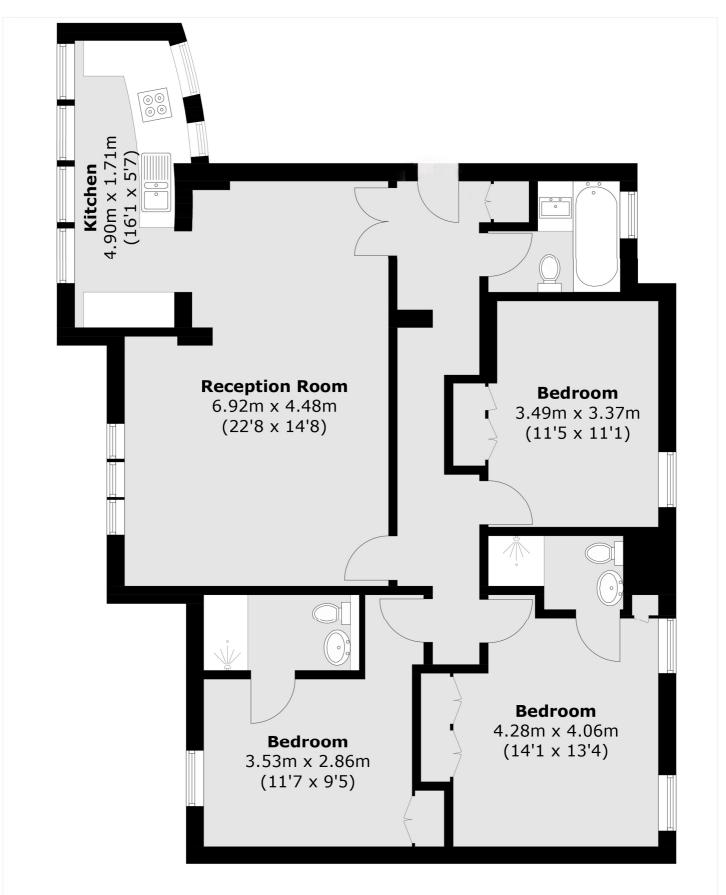

## **Fifth Floor**

Total area (approx.): 102.3 sq. m (1,101.1 sq. ft)

Tenure: Leasehold

**Term:** Expires - 20/12/2135

Service Charge: £15,565.40 per annum

**Ground Rent:** A Peppercorn / No Ground Rent Applicαble