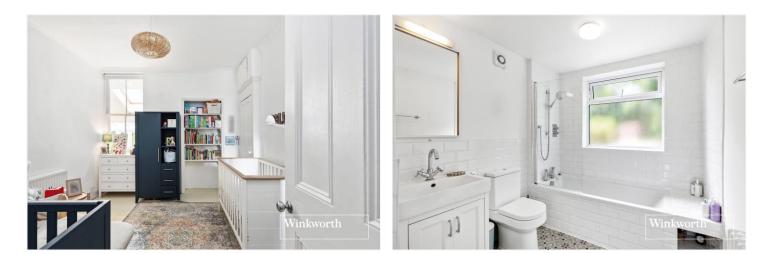

Access to the large, sunny, westerly facing garden is directly from the dining room, via double doors leading on to a large patio area. In addition to the modern kitchen, there is a utility area and a modern tiled bathroom with Crosswater taps and an anti-steam mirror.