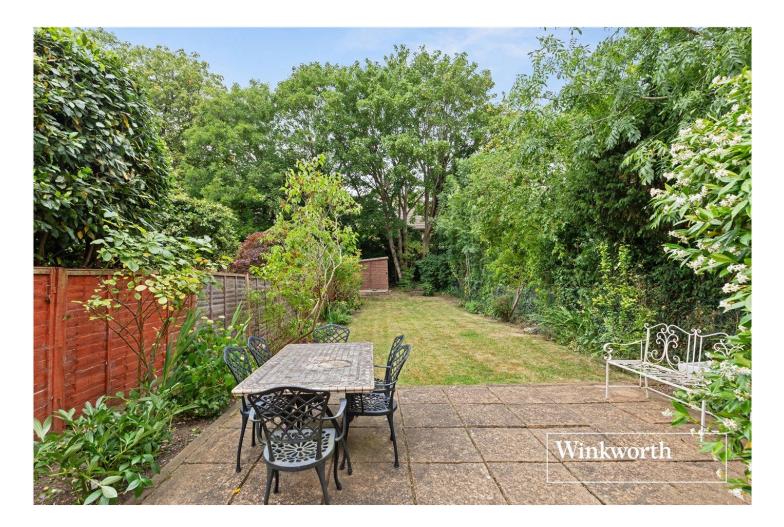

Access to the large, sunny, westerly facing garden is directly from the dining room, via double doors leading on to a large patio area. In addition to the modern kitchen, there is a utility area and a modern tiled bathroom with Crosswater taps and an anti-steam mirror.

Lastly, as is now much in demand, the current owners have converted the large shed at the rear of the garden into a fully functioning working office, with power and fibre broadband.

This is a delightful garden flat within a traditional conversion but with a contemporary twist, the best of both worlds!