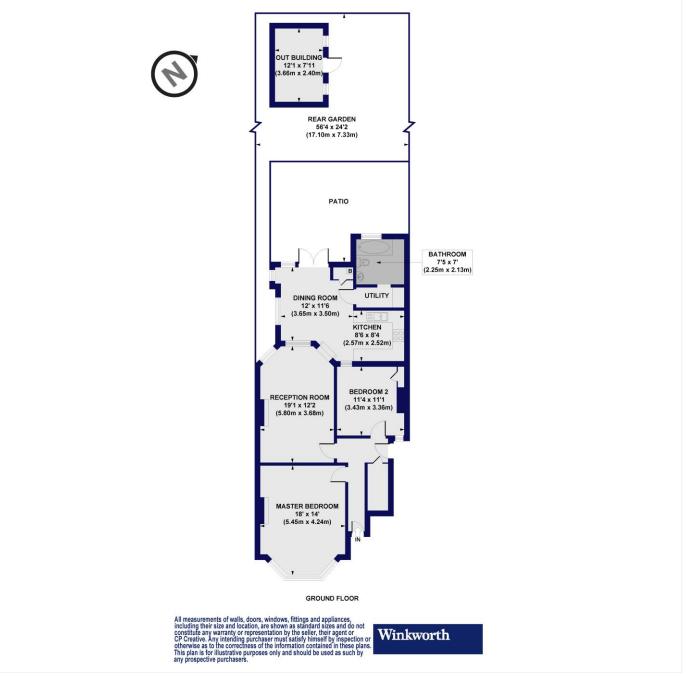

#### **Dukes Avenue, N3**

Approx. Gross Internal Floor Area 1128 sq. ft / 104.81 sq. m(Including Out Building) Approx. Gross Internal Floor Area 1034 sq. ft / 96.03 sq. m(Excluding Out Building)

This floorplan is for illustration purposes only and is not to scale. The position and size of doors, windows, appliances and other features are approximate.