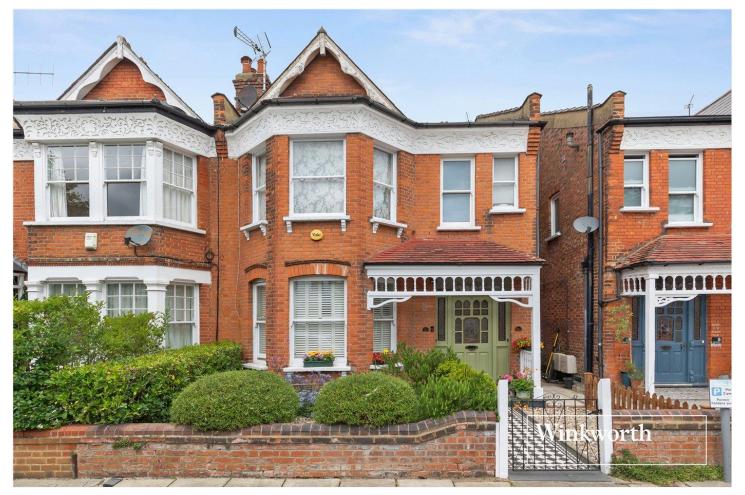

#### **DESCRIPTION:**

An outstanding 2 double bedroom, 2 reception room, ground floor, garden flat - located in this attractive, tree lined road and close to both Victoria and St Stephens Park. Near to good local primary schools (Akiva, Morasha and Manorside).

The property has been modernised to a high standard, whilst also retaining many original features, including restored pine wooden flooring, double glazed sash windows, an attractive easy maintenance front garden, and a Farrow & Ball stained glass, original, front door.