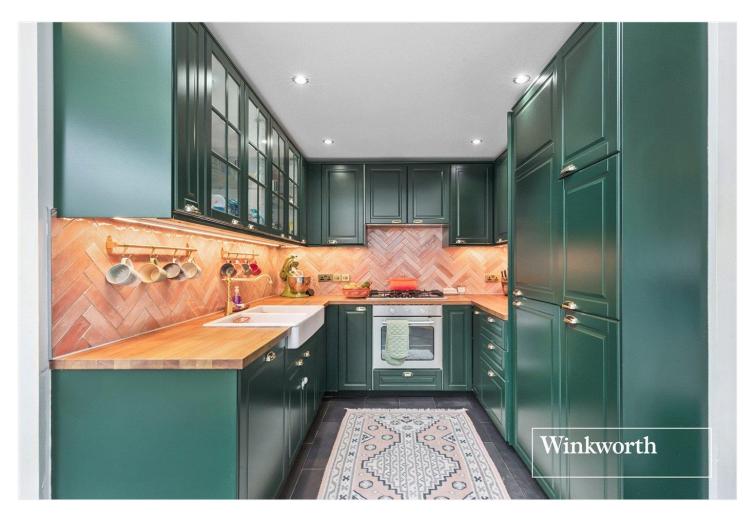

Access to the large, sunny, westerly facing garden is directly from the dining room, via double doors leading on to a large patio area. In addition to the modern kitchen, there is a utility area and a modern tiled bathroom with Crosswater taps and an anti-steam mirror.