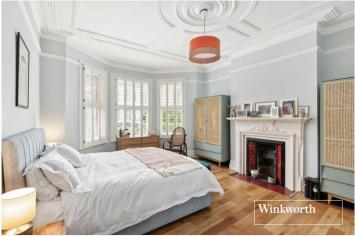

The property has been modernised to a high standard, whilst also retaining many original features, including restored pine wooden flooring, double glazed sash windows, an attractive easy maintenance front garden, and a Farrow & Ball stained glass, original, front door.