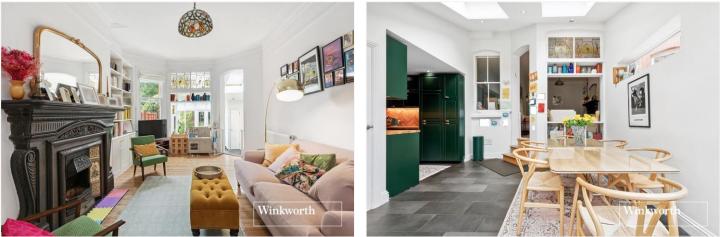

The property is situated at the end of the street, therefore there is no through traffic within the immediate vicinity of the flat.

Within excess of 1000 sq. ft. there is a natural flow between the living rooms and the bedrooms, and this accentuates the feeling of space and greatly enhances the flat.

Access to the large, sunny, westerly facing garden is directly from the dining room, via double doors leading on to a large patio area. In addition to the modern kitchen, there is a utility area and a modern tiled bathroom with Crosswater taps and an anti-steam mirror.