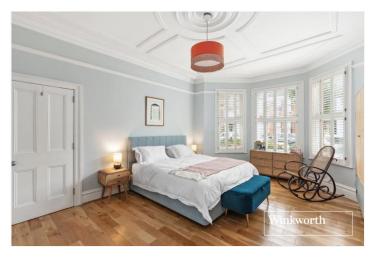

The property has been modernised to a high standard, whilst also retaining many original features, including restored pine wooden flooring, double glazed sash windows, an attractive easy maintenance front garden, and a Farrow & Ball stained glass, original, front door.