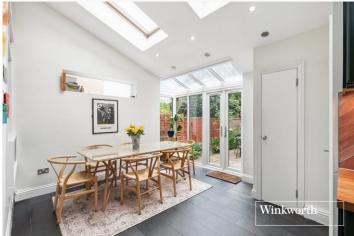

Access to the large, sunny, westerly facing garden is directly from the dining room, via double doors leading on to a large patio area. In addition to the modern kitchen, there is a utility area and a modern tiled bathroom with Crosswater taps and an anti-steam mirror.