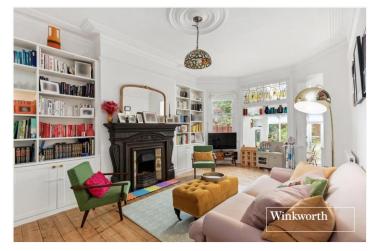

The property is situated at the end of the street, therefore there is no through traffic within the immediate vicinity of the flat.

Within excess of 1000 sq. ft. there is a natural flow between the living rooms and the bedrooms, and this accentuates the feeling of space and greatly enhances the flat.

The property has been modernised to a high standard, whilst also retaining many original features, including restored pine wooden flooring, double glazed sash windows, an attractive easy maintenance front garden, and a Farrow & Ball stained glass, original, front door.