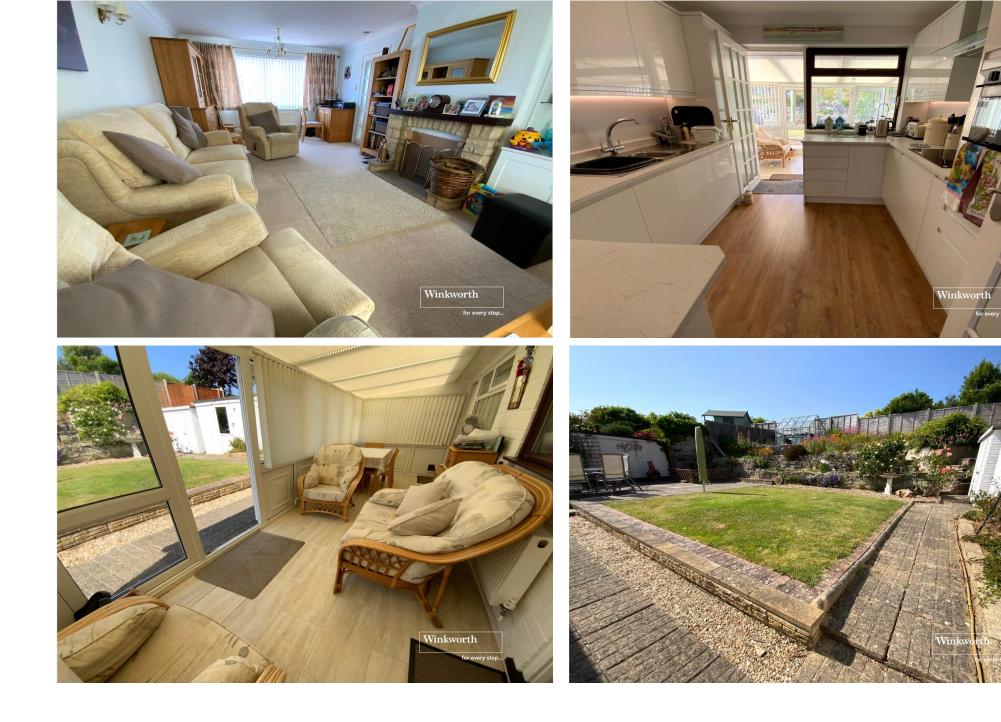

## **Description:**

Well presented detached bungalow with delightful garden just a few minutes walk from the sandy "blue flag" Avon beach. Offered with no forward chain.

Two double bedrooms both with fitted wardrobes.

Dual aspect lounge/dining room with feature fireplace, door to a conservatory at the rear.

Fitted kitchen with a range of base and eye level units and drawers, door to the conservatory.

Entrance porch leading to internal hallway.

Gas fired central heating and UPVC double glazing.

Good sized garden with raised bank at the rear, mainly laid to lawn with a range of mature plants and flowers.

Superb location just a few minutes walk to Avon beach and Mudeford quay