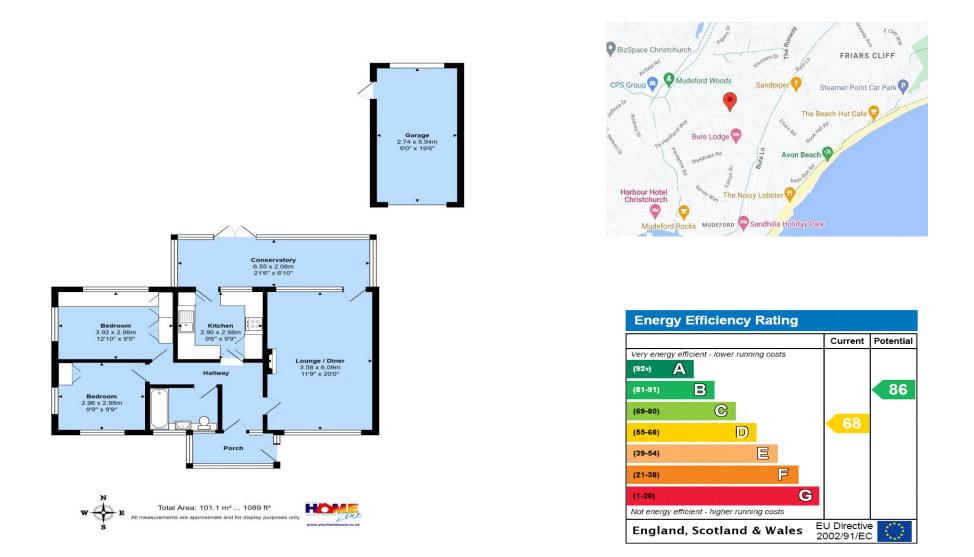

Family bathroom with bath, shower over, wash hand basin and WC.

Garage with up and over door, light, power and side door. Brick paved drive to the front and side of the bungalow providing ample off road parking space.

## Situation:

The property is situated within easy reach of some of the area's most beautiful beaches and unspoilt coastline with Mudeford's sandy Avon Beach and Friars Cliff Beach easily accessible. Mudeford Quay is just across the road. A short car ride from the property is the New Forest National Park offering some of the country's most stunning countryside interwoven with ancient woodlands.

The nearby historic town of Christchurch has a wide range of shops, restaurants and banks. More extensive facilities can be found further afield at Bournemouth and Southampton.

Christchurch Railway Station provides a fast and regular service to Bournemouth, Southampton and London Waterloo. Bournemouth and Southampton International Airports are also within a short drive.