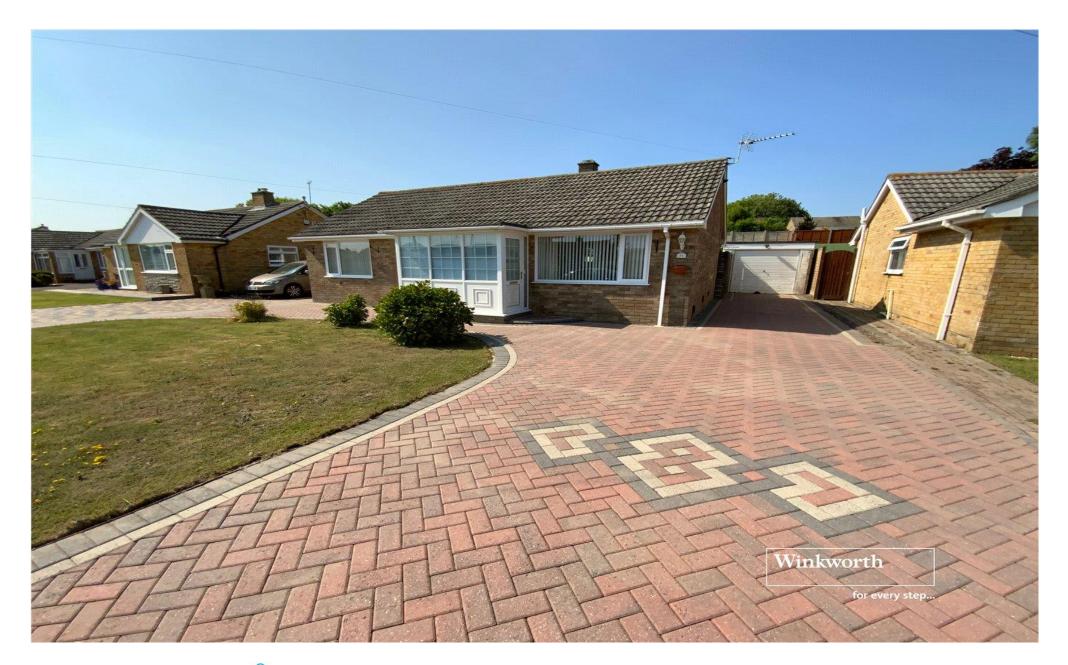

## Well presented detached bungalow with delightful garden just a few minutes walk from the sandy "blue flag" Avon beach. Offered with no forward chain.

31 Ricardo Crescent, Mudeford BH23 4BX Price: £525,000 Tenure: Freehold

Family bathroom with bath, shower over, wash hand basin and WC.

Garage with up and over door, light, power and side door. Brick paved drive to the front and side of the bungalow providing ample off road parking space.

Gas fired central heating and UPVC double glazing.

Good sized garden with raised bank at the rear, mainly laid to lawn with a range of mature plants and flowers.

Superb location just a few minutes walk to Avon beach and Mudeford quay