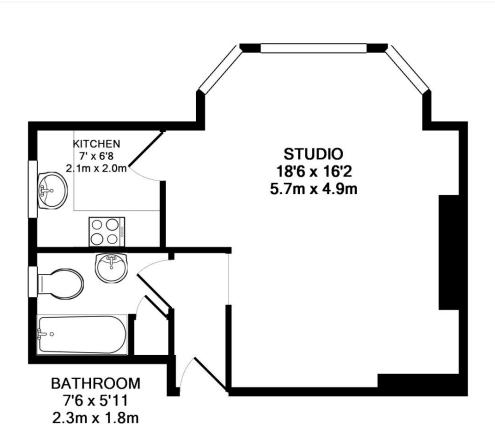

## TOTAL APPROX. FLOOR AREA 353 SQ.FT. (32.8 SQ.M.)

Whilst every attempt has been made to ensure the accuracy of the floor plan contained here, measurements of doors, windows, rooms and any other items are approximate and no responsibility is taken for any error, omission, or mis-statement. This plan is for illustrative purposes only and should be used as such by any prospective purchaser. The services, systems and appliances shown have not been tested and no guarantee as to their operability or efficiency can be given

Made with Metropix ©2014

This floorplan is for illustration purposes only and is not to scale. The position and size of doors, windows, appliances and other features are approximate.

Herne Hill | 020 7501 8950 | hernehill@winkworth.co.uk