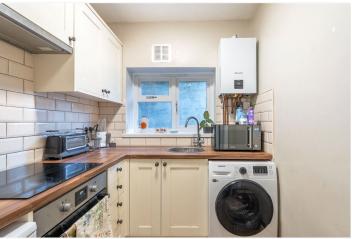

## **DESCRIPTION:**

Available now, this delightful studio apartment is offered on a furnished basis and is conveniently located on Dulwich Road, at the heart of Herne Hill. Set within a handsome period property, the studio boasts charm and functionality. Inside, the main living area is bathed in natural light thanks to its large sash windows, offering a pleasant outlook and creating a bright and airy atmosphere. The space has been cleverly arranged to combine a sleeping area, sitting space, and dining nook, all with a modern touch. A separate fitted kitchen provides essential appliances, including an integrated oven and hob and a washer/dryer, while the bathroom features a full-size bathtub with a shower overhead, adding to the property's practicality.