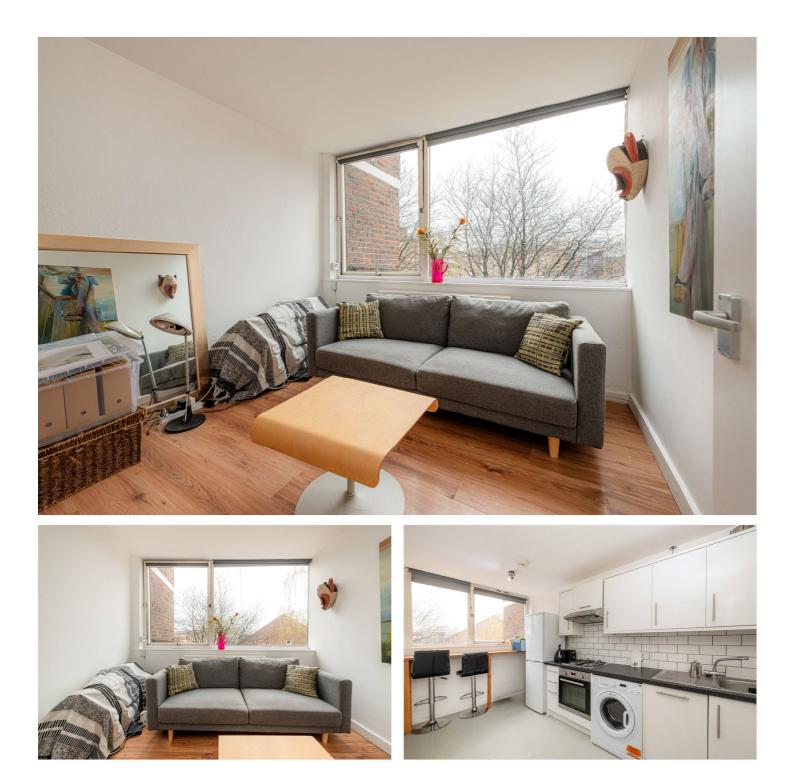

#### **DESCRIPTION:**

A great first time buy and/or buy-to-let flat providing a double bedrooms set over the third and fourth floors of this purpose built building in Notting Hill.

The property comprises of a large double bedroom, a good-sized living room and separate kitchen, a family bathroom and a good amount of storage.

#### AT A GLANCE

- One Bedroom
- Duplex Flat
- Abundance of Natural Light
- Spacious Separate Kitchen
- Large windows
- Close to Portobello Market and the Amenities of Ladbroke Grove and Notting Hill
- EPC Rating D