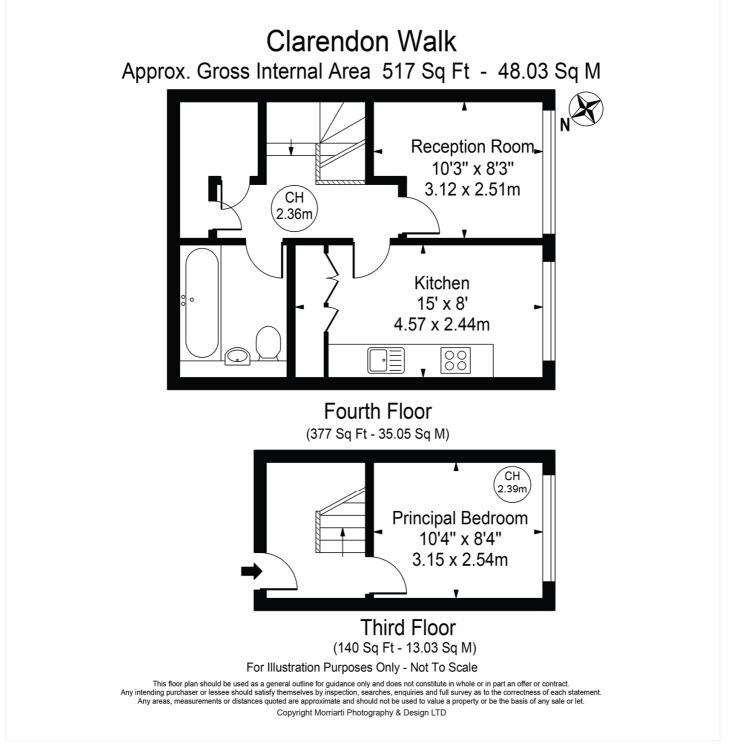

This floorplan is for illustration purposes only and is not to scale. The position and size of doors, windows, appliances and other features are approximate.

| Tenure:                                                                                                                                        | Leasehold            |
|------------------------------------------------------------------------------------------------------------------------------------------------|----------------------|
| Tenure.                                                                                                                                        | Leusenoiu            |
| Term:                                                                                                                                          | Expires - 29/09/2107 |
| Service Charge:                                                                                                                                | ТВС                  |
| Ground Rent:                                                                                                                                   | £ 10                 |
| Council Tax Band: Band B - RBKC                                                                                                                |                      |
| Where no figures are shown, we have been unable to ascertain the information. All figures that are shown were correct at the time of printing. |                      |