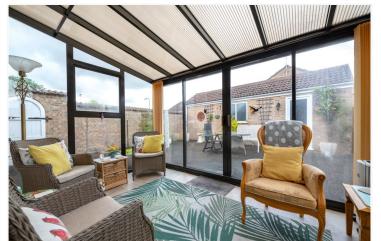

Conservatory - 12'9" x 8'2" (3.89m x 2.5m) With double glazed windows and doors onto the rear garden.

**Bedroom One** - 12'2" x 12'1" (3.7m x 3.68m) With upvc double glazed window to the front, radiator and power points.