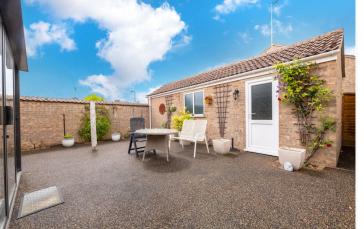

Two Bedroom Detached Bungalow | No Ongoing Chain | Walking Distance To Town Centre | Detached Single Garage | Ample Off-Road Parking | Council Tax Band C

Outside - To the side there is a DETACHED SINGLE GARAGE with up and over door, power and light plus a personal door to the garden. The front garden is a generous corner plot being easy to maintain with flower and shrub borders and pathway to the front door. The rear/side garden is a private part walled courtyard garden providing a pleasant sitting area.

Conservatory - 12'9" x 8'2" (3.89m x 2.5m) With double glazed windows and doors onto the rear garden.

**Bedroom One** - 12'2" x 12'1" (3.7m x 3.68m) With upvc double glazed window to the front, radiator and power points.