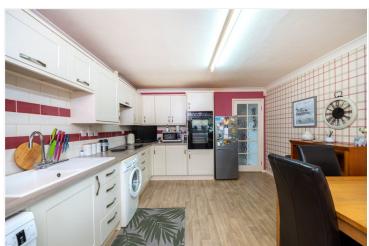

#### **COUNCIL TAX BAND**

Kitchen/Dining Room - 14'3" x 11'5" (4.34m x 3.48m) With modern fitted units comprising, single drainer sink with cupboard below, excellent range of wall and base units, built in oven and hob with extractor above, space for fridge freezer, space and plumbing for washing machine, gas boiler supplying hot water and central heating, radiator, power points, upvc double glazed window and door to.