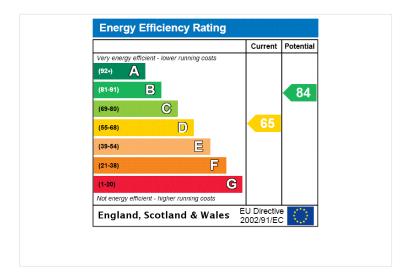

#### **COUNCIL TAX BAND**

Kitchen/Dining Room - 14'3" x 11'5" (4.34m x 3.48m) With modern fitted units comprising, single drainer sink with cupboard below, excellent range of wall and base units, built in oven and hob with extractor above, space for fridge freezer, space and plumbing for washing machine, gas boiler supplying hot water and central heating, radiator, power points, upvc double glazed window and door to.