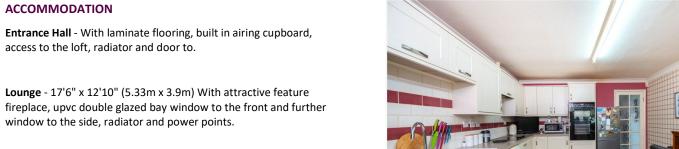

#### **COUNCIL TAX BAND**

Kitchen/Dining Room - 14'3" x 11'5" (4.34m x 3.48m) With modern fitted units comprising, single drainer sink with cupboard below, excellent range of wall and base units, built in oven and hob with extractor above, space for fridge freezer, space and plumbing for washing machine, gas boiler supplying hot water and central heating, radiator, power points, upvc double glazed window and door to.