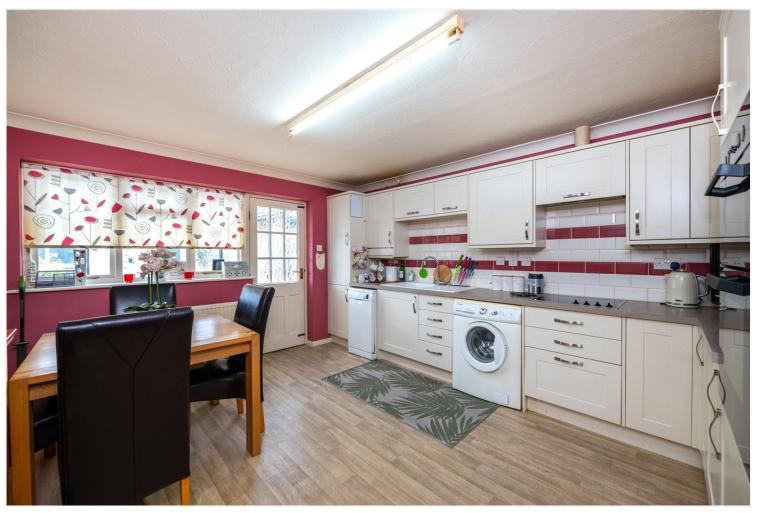

#### **COUNCIL TAX BAND**

Kitchen/Dining Room - 14'3" x 11'5" (4.34m x 3.48m) With modern fitted units comprising, single drainer sink with cupboard below, excellent range of wall and base units, built in oven and hob with extractor above, space for fridge freezer, space and plumbing for washing machine, gas boiler supplying hot water and central heating, radiator, power points, upvc double glazed window and door to.