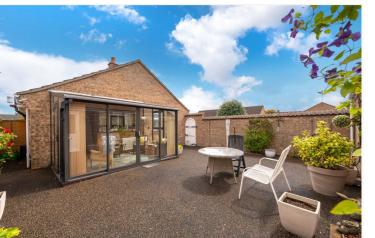

Two Bedroom Detached Bungalow | No Ongoing Chain | Walking Distance To Town Centre | Detached Single Garage | Ample Off-Road Parking | Council Tax Band C

Outside - To the side there is a DETACHED SINGLE GARAGE with up and over door, power and light plus a personal door to the garden. The front garden is a generous corner plot being easy to maintain with flower and shrub borders and pathway to the front door. The rear/side garden is a private part walled courtyard garden providing a pleasant sitting area.

Conservatory - 12'9" x 8'2" (3.89m x 2.5m) With double glazed windows and doors onto the rear garden.

**Bedroom One** - 12'2" x 12'1" (3.7m x 3.68m) With upvc double glazed window to the front, radiator and power points.