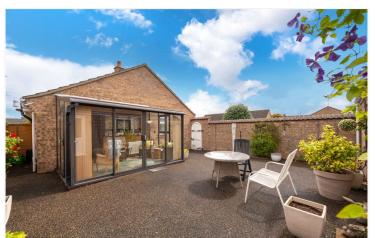

Two Bedroom Detached Bungalow | No Ongoing Chain | Walking Distance To Town Centre | Detached Single Garage | Ample Off-Road Parking | Council Tax Band C

Outside - To the side there is a DETACHED SINGLE GARAGE with up and over door, power and light plus a personal door to the garden. The front garden is a generous corner plot being easy to maintain with flower and shrub borders and pathway to the front door. The rear/side garden is a private part walled courtyard garden providing a pleasant sitting area.

Conservatory - 12'9" x 8'2" (3.89m x 2.5m) With double glazed windows and doors onto the rear garden.

**Bedroom One** - 12'2" x 12'1" (3.7m x 3.68m) With upvc double glazed window to the front, radiator and power points.