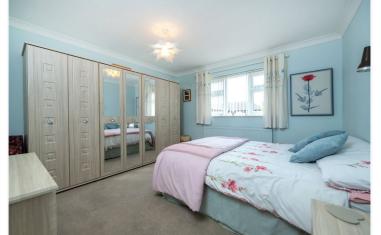

Conservatory - 12'9" x 8'2" (3.89m x 2.5m) With double glazed windows and doors onto the rear garden.

**Bedroom One** - 12'2" x 12'1" (3.7m x 3.68m) With upvc double glazed window to the front, radiator and power points.

**Bedroom Two** - 12'1" x 12' (3.68m x 3.66m) With upvc double glazed window to the side, radiator and power points.