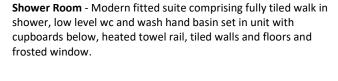

#### **COUNCIL TAX BAND**

Kitchen/Dining Room - 14'3" x 11'5" (4.34m x 3.48m) With modern fitted units comprising, single drainer sink with cupboard below, excellent range of wall and base units, built in oven and hob with extractor above, space for fridge freezer, space and plumbing for washing machine, gas boiler supplying hot water and central heating, radiator, power points, upvc double glazed window and door to.