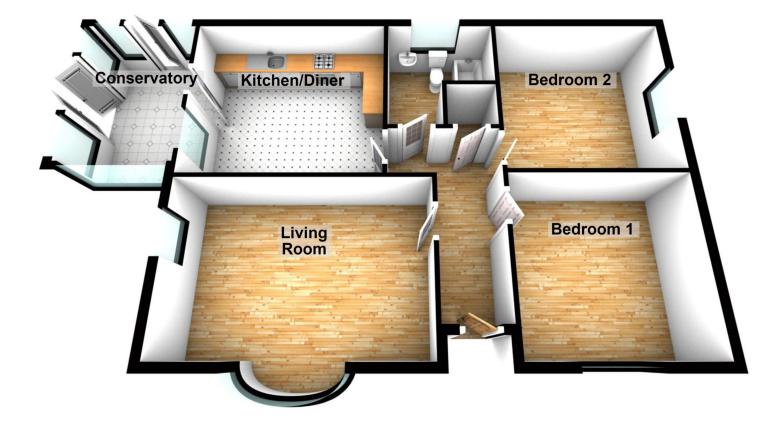

Two Bedroom Detached Bungalow | No Ongoing Chain | Walking Distance To Town Centre | Detached Single Garage | Ample Off-Road Parking | Council Tax Band C

Outside - To the side there is a DETACHED SINGLE GARAGE with up and over door, power and light plus a personal door to the garden. The front garden is a generous corner plot being easy to maintain with flower and shrub borders and pathway to the front door. The rear/side garden is a private part walled courtyard garden providing a pleasant sitting area.

#### **COUNCIL TAX BAND**

Kitchen/Dining Room - 14'3" x 11'5" (4.34m x 3.48m) With modern fitted units comprising, single drainer sink with cupboard below, excellent range of wall and base units, built in oven and hob with extractor above, space for fridge freezer, space and plumbing for washing machine, gas boiler supplying hot water and central heating, radiator, power points, upvc double glazed window and door to.

Conservatory - 12'9" x 8'2" (3.89m x 2.5m) With double glazed windows and doors onto the rear garden.

**Bedroom One** - 12'2" x 12'1" (3.7m x 3.68m) With upvc double glazed window to the front, radiator and power points.

**Bedroom Two** - 12'1" x 12' (3.68m x 3.66m) With upvc double glazed window to the side, radiator and power points.