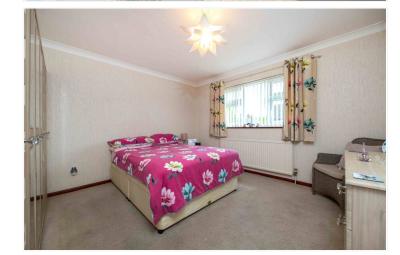

Conservatory - 12'9" x 8'2" (3.89m x 2.5m) With double glazed windows and doors onto the rear garden.

**Bedroom One** - 12'2" x 12'1" (3.7m x 3.68m) With upvc double glazed window to the front, radiator and power points.