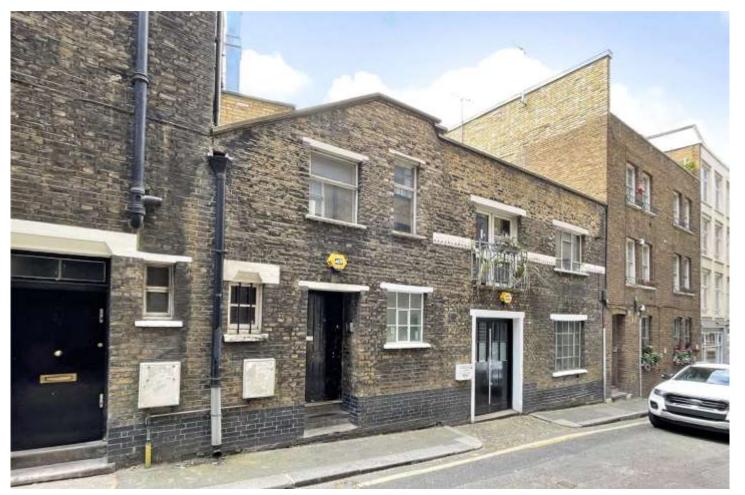

VINE HILL, LONDON, EC1R **£650,000** SHARE OF FREEHOLD

A CHARMING TWO DOUBLE BEDROOM, SECOND FLOOR APARTMENT SITUATED ON VINE HILL, RIGHT IN THE HEART OF FARRINGDON.

Share of Freehold | Lease Approx. 99 Years Remaining | Ground Rent Approx. £50 rising to £800 and additional rent double every 25 yrs | Council Tax Band F | Service charge: £2600pa

## **DESCRIPTION:**

The apartment is comprised of a bright and generously proportioned reception, the large master bedroom comes with fitted wardrobes, a second bedroom, and family bathroom, plus a separate kitchen complete the property. Just off Clerkenwell Road, Vine Hill is a great location for a wide range of trendy restaurants and bars with easy access to either the West End or the City. Farringdon Station is a five-minute walk and Chancery Lane is also close-by.