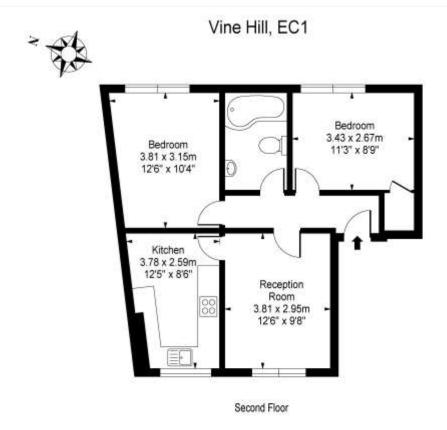

## **DESCRIPTION:**

The apartment is comprised of a bright and generously proportioned reception, the large master bedroom comes with fitted wardrobes, a second bedroom, and family bathroom, plus a separate kitchen complete the property. Just off Clerkenwell Road, Vine Hill is a great location for a wide range of trendy restaurants and bars with easy access to either the West End or the City. Farringdon Station is a five-minute walk and Chancery Lane is also close-by.

## Approx Gross Internal Area 612 Sq Ft - 57 Sq M

This floor plan should be used as a general outline for guidance only and does not constitute in whole or in part an offer or contract.

Any intending purchaser or lessee should satisfy themselves by inspection, searches, enquiries and full survey as to the correctness of each statement.

Any areas, measurements or distances quoted are approximate and should not be used to value a property or be the basis of any sale or let.

This floorplan is for illustration purposes only and is not to scale. The position and size of doors, windows, appliances and other features are approximate.