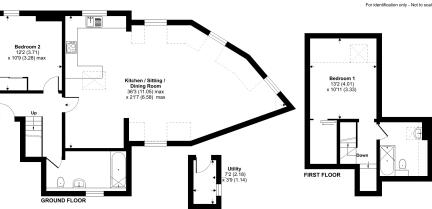

### Sundial House, Carnegie Road, Newbury

Approximate Area = 1082 sq ft / 101 sq m Limited Use Area(s) = 128 sq ft / 12 sq m Outbuilding = 27 sq ft / 2 sq m Total = 1237 sq ft / 115 sq m

Denotes restricted