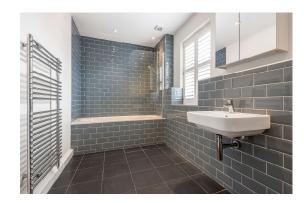

The open plan living area has engineered oak flooring and a stylish kitchen with wine fridge, fridge freezer, dishwasher, oven, hob, extractor, coffee machine and microwave.

There is an entrance hall, full bathroom with bath and shower over, main bedroom with glass screen overlooking the living area, with ensuite and dressing room and a second double bedroom with wardrobes.

#### **AT A GLANCE**

1082 Square feet/ 101 square metres
Two double bedrooms
Two bathrooms
Open plan living/dining area
Modern kitchen with appliances
Allocated parking space
Dressing room
Oak flooring
Gas central heating
Laundry Room