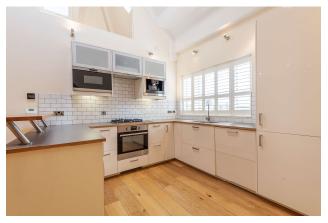

The open plan living area has engineered oak flooring and a stylish kitchen with wine fridge, fridge freezer, dishwasher, oven, hob, extractor, coffee machine and microwave.

There is an entrance hall, full bathroom with bath and shower over, main bedroom with glass screen overlooking the living area, with ensuite and dressing room and a second double bedroom with wardrobes.