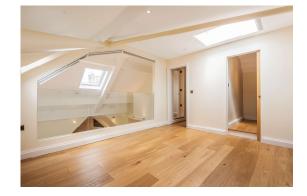

# **7 SUNDIAL HOUSE**

CARNEGIE ROAD NEWBURY RG14 5DJ

A stunning penthouse duplex apartment finished to an exacting standard.

The apartment is bright and airy with a double height kitchen area and mezzanine bedroom.

The open plan living area has engineered oak flooring and a stylish kitchen with wine fridge, fridge freezer, dishwasher, oven, hob, extractor, coffee machine and microwave.

There is an entrance hall, full bathroom with bath and shower over, main bedroom with glass screen overlooking the living area, with ensuite and dressing room and a second double bedroom with wardrobes.

#### **AGENTS NOTE:**

The seller of this property has indicated there may be potential for a roof terrace accessed via the skylight in the mezzanine bedroom. This would be subject to all the usual consents and buyers should satisfy themselves fully, that this would be possible, before proceeding with a purchase on this basis.

#### **AT A GLANCE**

1082 Square feet/ 101 square metres
Two double bedrooms
Two bathrooms
Open plan living/dining area
Modern kitchen with appliances
Allocated parking space
Dressing room
Oak flooring
Gas central heating
Laundry Room