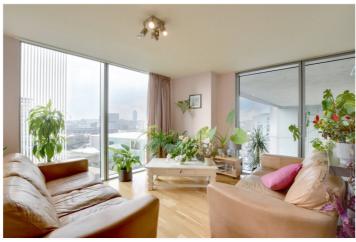

In excellent order throughout the property comprises of a lovely 18ft double ● circa 864 sq ft aspect kitchen diner with excellent south facing views toward the creek. This • in turn leads onto a small private balcony. There are two good sized double bedrooms and two bathrooms, along with a large and wide entrance hallway. Added benefits include concierge service and a lovely communal roof terrace, which offer spectacular views across the London skyline.