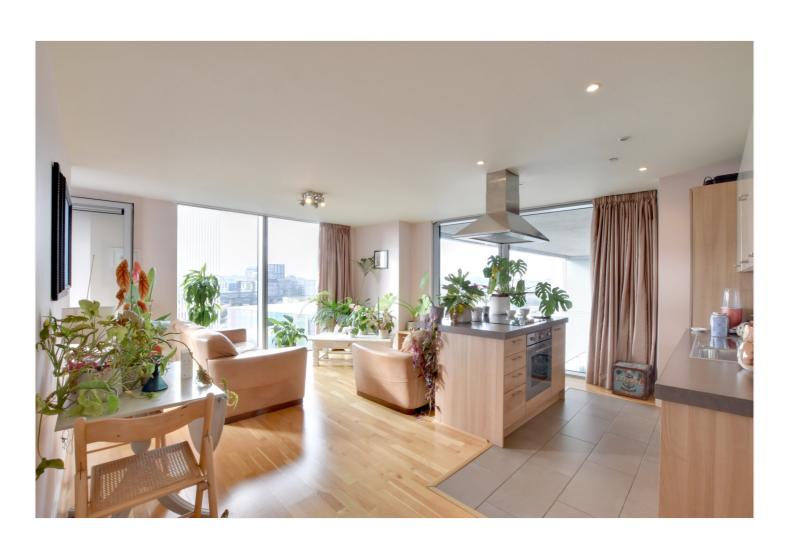

In excellent order throughout the property comprises of a lovely 18ft double ● circa 864 sq ft aspect kitchen diner with excellent south facing views toward the creek. This • in turn leads onto a small private balcony. There are two good sized double bedrooms and two bathrooms, along with a large and wide entrance hallway. Added benefits include concierge service and a lovely communal roof terrace, which offer spectacular views across the London skyline.

The Creekside development, which runs along Creek Road, is perfectly located just slightly west of Greenwich town centre, moments from mainline rail and DLR, plus a fine range of shops and Restaurants. There is also a large • concierge service Waitrose, virtually, across the road.