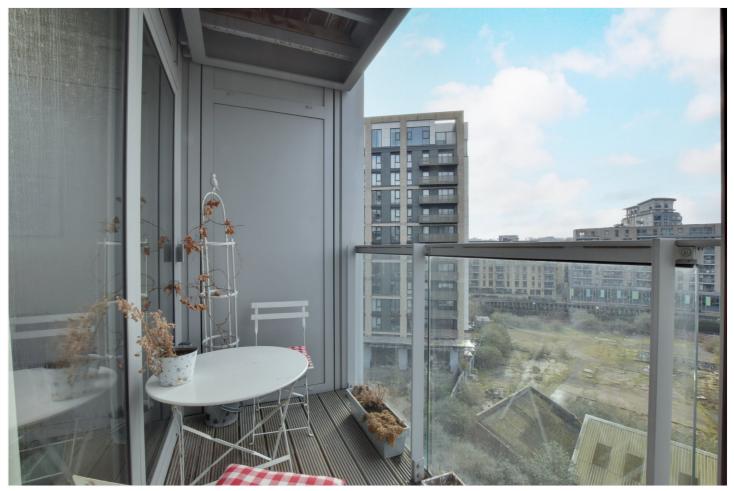

In excellent order throughout the property comprises of a lovely 18ft double ● circa 864 sq ft aspect kitchen diner with excellent south facing views toward the creek. This • in turn leads onto a small private balcony. There are two good sized double bedrooms and two bathrooms, along with a large and wide entrance hallway. Added benefits include concierge service and a lovely communal roof terrace, which offer spectacular views across the London skyline.

## **AT A GLANCE**

- two bedroom apartment
- 6th floor (with lift)
- private balcony
- large communal roof terrace
- two bathrooms
- secure parking space
- moments from town centre