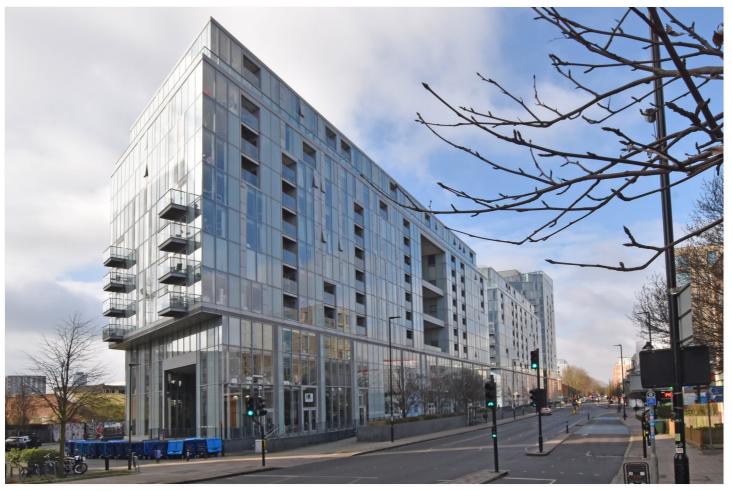

ADAGIO POINT, DEPTFORD, LONDON, SE8 **£500,000 LEASEHOLD** 

A SPECTACULAR TWO BEDROOM, 6TH FLOOR, APARTMENT WHICH MEASURES APPROXIMATELY 864 SQ. F. THAT FEATURES SECURE UNDERGROUND PARKING AND IS PERFECTLY LOCATED JUST MOMENTS FROM THE HEART OF GREENWICH.

## **DESCRIPTION:**

A spectacular two bedroom, 6th floor, apartment which measures approximately 864 sq. f. that features secure underground parking and is perfectly located just moments from the heart of Greenwich.

The Creekside development, which runs along Creek Road, is perfectly located just slightly west of Greenwich town centre, moments from mainline rail and DLR, plus a fine range of shops and Restaurants. There is also a large • concierge service Waitrose, virtually, across the road.