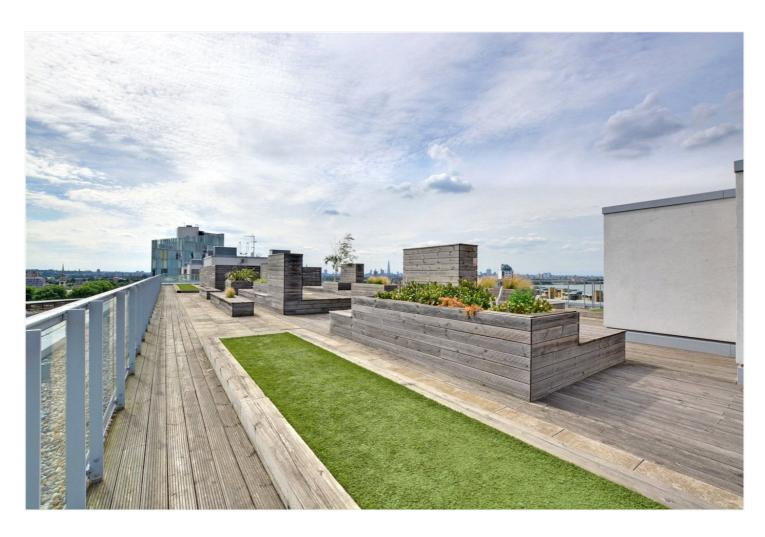

In excellent order throughout the property comprises of a lovely 18ft double ● circa 864 sq ft aspect kitchen diner with excellent south facing views toward the creek. This • in turn leads onto a small private balcony. There are two good sized double bedrooms and two bathrooms, along with a large and wide entrance hallway. Added benefits include concierge service and a lovely communal roof terrace, which offer spectacular views across the London skyline.

## **AT A GLANCE**

- two bedroom apartment
- 6th floor (with lift)
- private balcony
- large communal roof terrace
- two bathrooms
- secure parking space
- moments from town centre