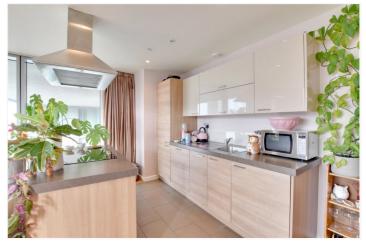

In excellent order throughout the property comprises of a lovely 18ft double ● circa 864 sq ft aspect kitchen diner with excellent south facing views toward the creek. This • in turn leads onto a small private balcony. There are two good sized double bedrooms and two bathrooms, along with a large and wide entrance hallway. Added benefits include concierge service and a lovely communal roof terrace, which offer spectacular views across the London skyline.