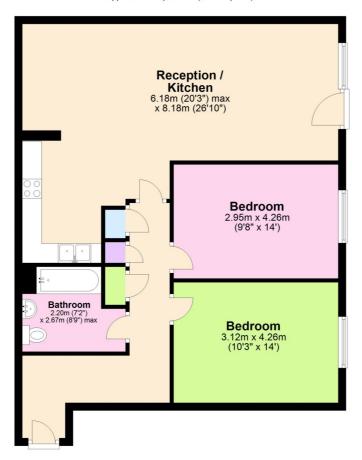

## **Second Floor**

Approx. 81.2 sq. metres (873.6 sq. feet)

Total area: approx. 81.2 sq. metres (873.6 sq. feet)

This floorplan is for illustration purposes only and is not to scale. The position and size of doors, windows, appliances and other features are approximate.