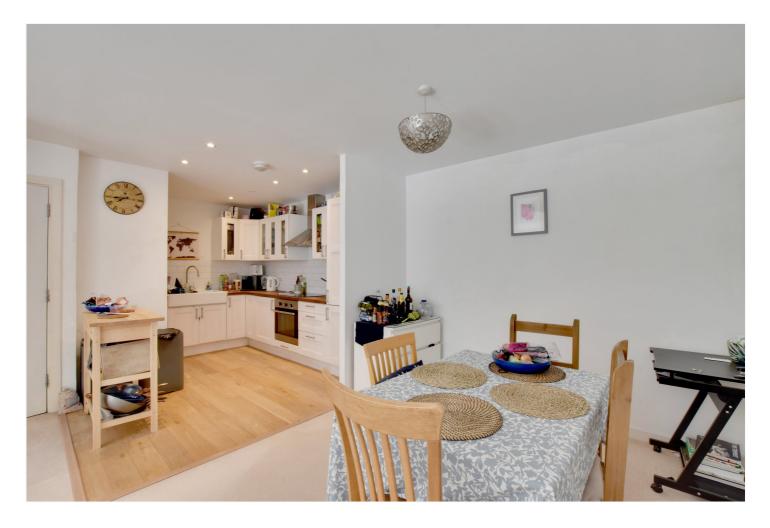

ATLANTA BUILDING, LONDON, SE13

**GUIDE PRICE £375,000 - £400,000 LEASEHOLD** 

BROUGHT TO THE MARKET CHAIN FREE, IS THIS THIS TWO BEDROOM PURPOSE BUILT APARTMENT WITH SPACIOUS OPEN PLAN KITCHEN/DINER AND RECEPTION ROOM WITH JULIET BALCONY, TWO DOUBLE BEDROOM AND THREE PIECE FAMILY BATHROOM SUITE.

## **DESCRIPTION:**

Brought to the market chain free, is this this two bedroom purpose built apartment with spacious open plan kitchen/diner and reception room with juliet balcony, two double bedroom and three piece family bathroom suite.