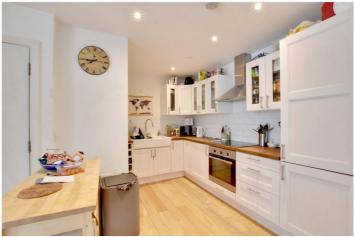

ATLANTA BUILDING, LONDON, SE13

**GUIDE PRICE £375,000 - £400,000 LEASEHOLD** 

BROUGHT TO THE MARKET CHAIN FREE, IS THIS THIS TWO BEDROOM PURPOSE BUILT APARTMENT WITH SPACIOUS OPEN PLAN KITCHEN/DINER AND RECEPTION ROOM WITH JULIET BALCONY, TWO DOUBLE BEDROOM AND THREE PIECE FAMILY BATHROOM SUITE.

## **DESCRIPTION:**

Brought to the market chain free, is this this two bedroom purpose built apartment with spacious open plan kitchen/diner and reception room with juliet balcony, two double bedroom and three piece family bathroom suite.