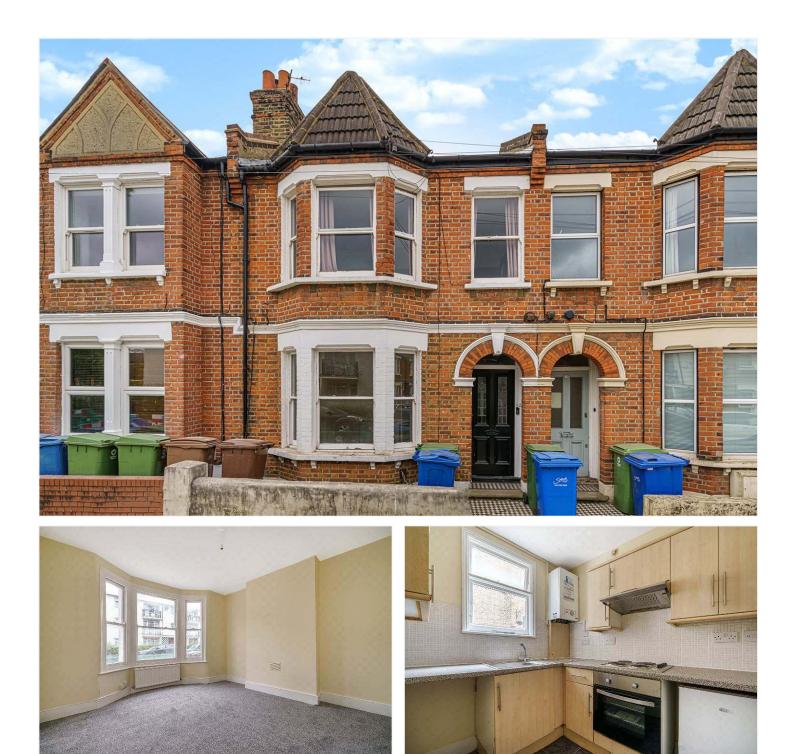

WHORLTON ROAD, PECKHAM RYE, SE15 **£500,000 LEASEHOLD** 

# A TWO DOUBLE BEDROOM GARDEN FLAT, SITUATED IN A PRIME LOCATION A STONE'S THROW FROM PECKHAM RYE PARK.

Dulwich | 020 8299 2722 | dulwich@winkworth.co.uk

#### **DESCRIPTION:**

A two double bedroom garden flat, situated in a prime location a stone's throw from Peckham Rye Park. This charming two double bedroom ground floor garden flat, is situated on a popular road in Peckham Rye. The property boasts two double bedrooms, a small kitchen in need of modernisation, separate reception and a private garden. The property is in need of refurbishment throughout, making it the ideal purchase for a first-time buyer or rental investor looking to add value. The property is ideally situated to benefit from easy access to Peckham Rye with its array of fantastic shops, bars and restaurants. Transport links are provided via Peckham Rye for the Overground.

#### AT A GLANCE

- Two Double Bedrooms
- Ground Floor Flat
- Reception Room
- Separate Kitchen
- Private Garden
- Leasehold
- Chain Free

Dulwich | 020 8299 2722 | dulwich@winkworth.co.uk