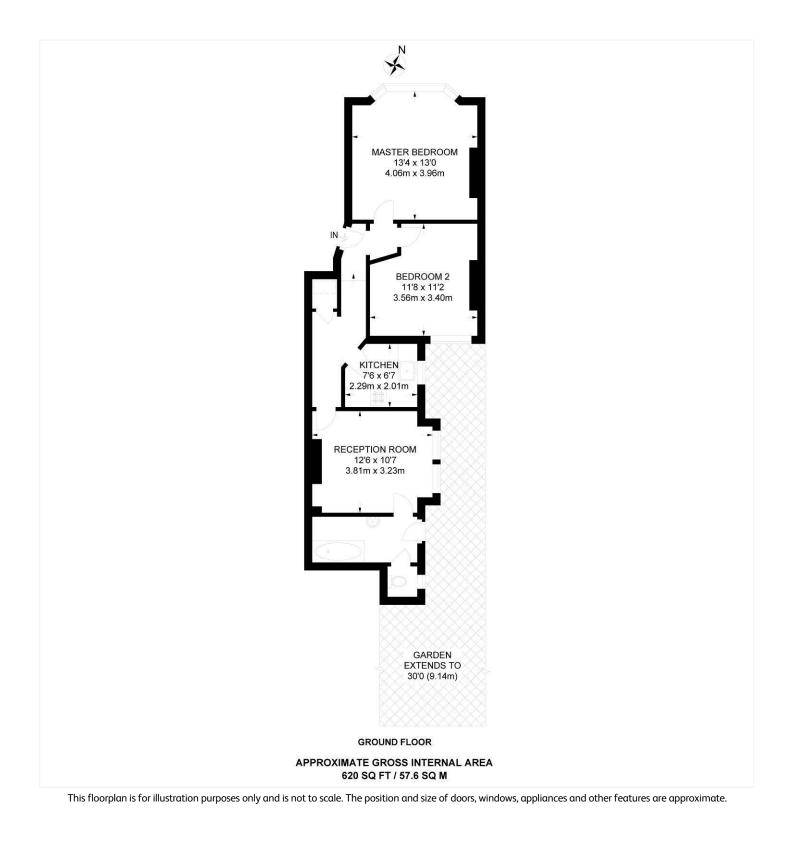

#### **DESCRIPTION:**

A two double bedroom garden flat, situated in a prime location a stone's throw from Peckham Rye Park. This charming two double bedroom ground floor garden flat, is situated on a popular road in Peckham Rye. The property boasts two double bedrooms, a small kitchen in need of modernisation, separate reception and a private garden. The property is in need of refurbishment throughout, making it the ideal purchase for a first-time buyer or rental investor looking to add value. The property is ideally situated to benefit from easy access to Peckham Rye with its array of fantastic shops, bars and restaurants. Transport links are provided via Peckham Rye for the Overground.

#### AT A GLANCE

- Two Double Bedrooms
- Ground Floor Flat
- Reception Room
- Separate Kitchen
- Private Garden
- Leasehold
- Chain Free

Dulwich | 020 8299 2722 | dulwich@winkworth.co.uk