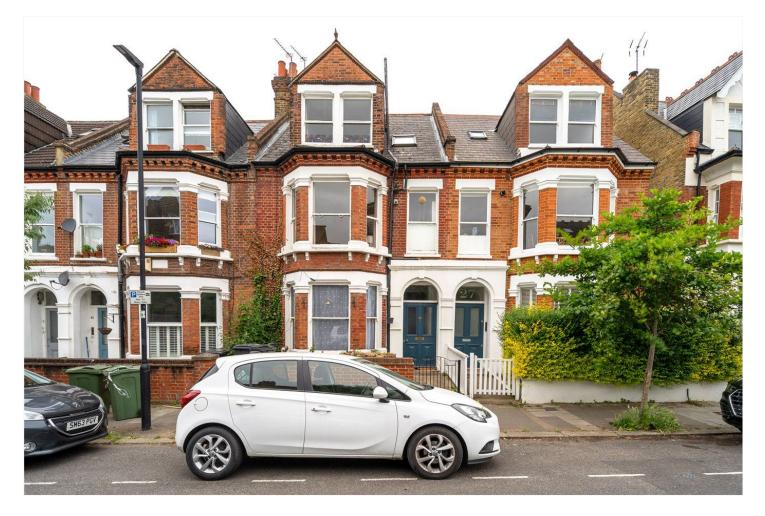

### FAWNBRAKE AVENUE, LONDON, SE24 OFFERS IN EXCESS OF £550,000 SHARE OF FREEHOLD

# RARE OPPORTUNITY TO TRANSFORM A VICTORIAN FLAT WITH LARGE GARDEN AND BASEMENT POTENTIAL IN PRIME HERNE HILL LOCATION.

#### **DESCRIPTION:**

Situated on a sought-after residential street moments from Brockwell Park, this ground floor Victorian flat comes to market offering substantial scope for transformation. Requiring complete renovation throughout, it represents a blank canvas for those looking to create a bespoke home with charm and character. The property benefits from a generous private rear garden — ideal for landscaping or extension works, subject to planning permission. There is also a basement offering further development potential (STPP). With a new 999-year lease to be granted upon completion and a share of freehold included, this is an exceptional opportunity to unlock value in one of Herne Hill's most desirable pockets. Fawnbrake Avenue is perfectly positioned for access to Herne Hill station, Brockwell Lido, and the vibrant selection of cafés, shops, and pubs found in the village centre.