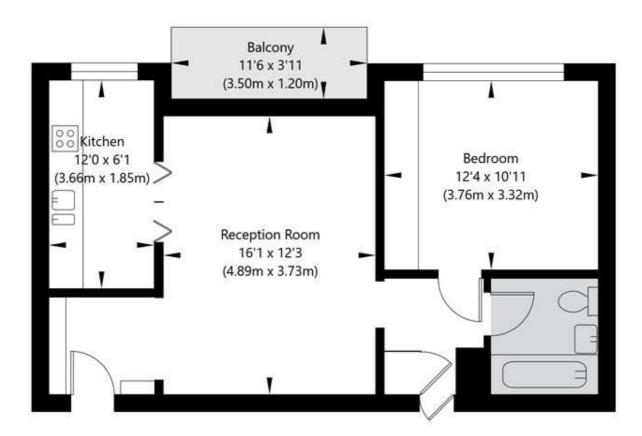

## Stuart Tower, 105, Maida Vale, London, W9 1UE

Ground Floor GROSS INTERNAL FLOOR AREA APPROX. 50.69 SQ M / 546 SQ FT

APPROXIMATE GROSS INTERNAL FLOOR AREA 50.69 SQ M / 546 SQ FT
THIS FLOOR PLAN IS FOR ILLUSTRATIVE PURPOSES ONLY AND
SHOULD BE USED FOR THIS PURPOSE BY PROSPECTIVE APPLICANTS AS ITS NOT TO SCALE.