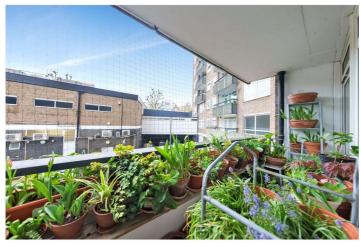

## STUART TOWER, LONDON, W9 **£445,000 LEASEHOLD**

A spacious one bedroom apartment with a balcony, situated on the raised ground floor, of this well-known sought after popular modern purpose built block, with three lifts and 24-hour security. The apartment offers well-proportioned accommodation and access to a balcony. Stuart Tower is situated within a close distance of all the local amenities offered by this fashionable area including the famous Regents Canal (0.4 miles), local shops, cafes on Clifton Road (0.2 miles) and the Underground at Warwick Avenue (Bakerloo line - 0.4 miles).

Double Bedroom | Second Bedroom | Bathroom | Open Plan Kitchen/Reception Room | Balcony | Passenger Lift | Leasehold

for every step...