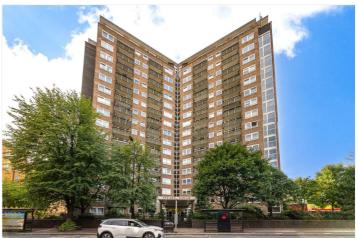

## STUART TOWER, LONDON, W9 **£445,000 LEASEHOLD**

A spacious one bedroom apartment with a balcony, situated on the raised ground floor, of this well-known sought after popular modern purpose built block, with three lifts and 24-hour security. The apartment offers well-proportioned accommodation and access to a balcony. Stuart Tower is situated within a close distance of all the local amenities offered by this fashionable area including the famous Regents Canal (0.4 miles), local shops, cafes on Clifton Road (0.2 miles) and the Underground at Warwick Avenue (Bakerloo line - 0.4 miles).