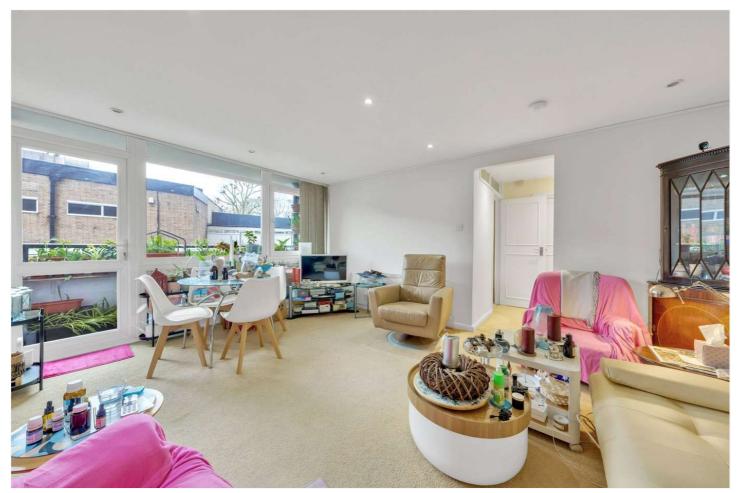

## STUART TOWER, LONDON, W9 **£445,000 LEASEHOLD**

A spacious one bedroom apartment with a balcony, situated on the raised ground floor, of this well-known sought after popular modern purpose built block, with three lifts and 24-hour security. The apartment offers well-proportioned accommodation and access to a balcony. Stuart Tower is situated within a close distance of all the local amenities offered by this fashionable area including the famous Regents Canal (0.4 miles), local shops, cafes on Clifton Road (0.2 miles) and the Underground at Warwick Avenue (Bakerloo line - 0.4 miles).

Double Bedroom | Second Bedroom | Bathroom | Open Plan Kitchen/Reception Room | Balcony | Passenger Lift | Leasehold

for every step...