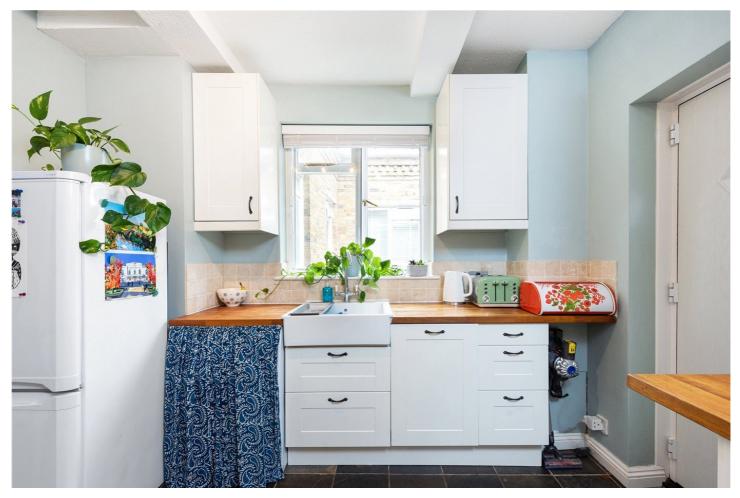

## **DESCRIPTION:**

A two double bedroom fourth floor apartment within this attractive Victorian building on a quiet tree lined street near to Bethnal Green Overground station.

The property, which is located on a peaceful cul-de-sac, spans nearly 650sqft and comprises living room with beautiful south-facing window which floods the property with natural light, ample storage space in the hallway, semi open-plan kitchen with fitted units, including dishwasher and space for washing machine, fridge/freezer, gas hob and electric oven. The master bedroom is spacious and includes plentiful wardrobe space and a west-facing window which overlooks the leafy road and offers City views. The second bedroom is also spacious, and the family bathroom includes floor to ceiling tiles with walk-in shower. The property also benefits from its own private east-facing terrace, whilst Corfield Street Park is right on your doorstep.