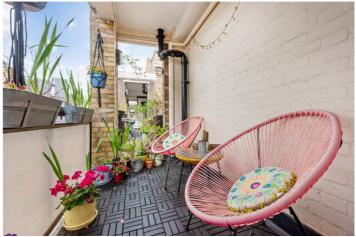

## **DESCRIPTION:**

A two double bedroom fourth floor apartment within this attractive Victorian building on a quiet tree lined street near to Bethnal Green Overground station.

The property, which is located on a peaceful cul-de-sac, spans nearly 650sqft and comprises living room with beautiful south-facing window which floods the property with natural light, ample storage space in the hallway, semi open-plan kitchen with fitted units, including dishwasher and space for washing machine, fridge/freezer, gas hob and electric oven. The master bedroom is spacious and includes plentiful wardrobe space and a west-facing window which overlooks the leafy road and offers City views. The second bedroom is also spacious, and the family bathroom includes floor to ceiling tiles with walk-in shower. The property also benefits from its own private east-facing terrace, whilst Corfield Street Park is right on your doorstep.