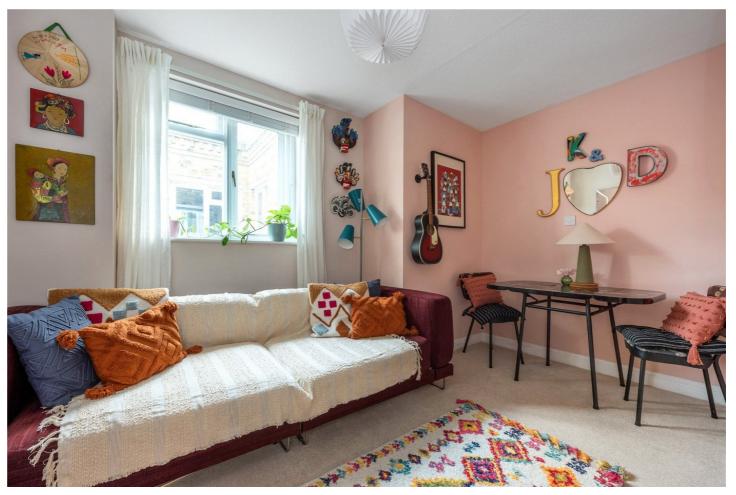

## **DESCRIPTION:**

A two double bedroom fourth floor apartment within this attractive Victorian building on a quiet tree lined street near to Bethnal Green Overground station.

The property, which is located on a peaceful cul-de-sac, spans nearly 650sqft and comprises living room with beautiful south-facing window which floods the property with natural light, ample storage space in the hallway, semi open-plan kitchen with fitted units, including dishwasher and space for washing machine, fridge/freezer, gas hob and electric oven. The master bedroom is spacious and includes plentiful wardrobe space and a west-facing window which overlooks the leafy road and offers City views. The second bedroom is also spacious, and the family bathroom includes floor to ceiling tiles with walk-in shower. The property also benefits from its own private east-facing terrace, whilst Corfield Street Park is right on your doorstep.