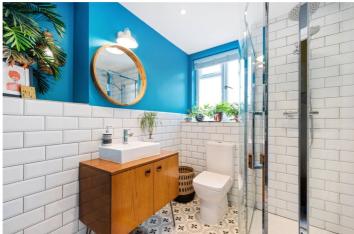

## **DESCRIPTION:**

A two double bedroom fourth floor apartment within this attractive Victorian building on a quiet tree lined street near to Bethnal Green Overground station.

The property, which is located on a peaceful cul-de-sac, spans nearly 650sqft and comprises living room with beautiful south-facing window which floods the property with natural light, ample storage space in the hallway, semi open-plan kitchen with fitted units, including dishwasher and space for washing machine, fridge/freezer, gas hob and electric oven. The master bedroom is spacious and includes plentiful wardrobe space and a west-facing window which overlooks the leafy road and offers City views. The second bedroom is also spacious, and the family bathroom includes floor to ceiling tiles with walk-in shower. The property also benefits from its own private east-facing terrace, whilst Corfield Street Park is right on your doorstep.