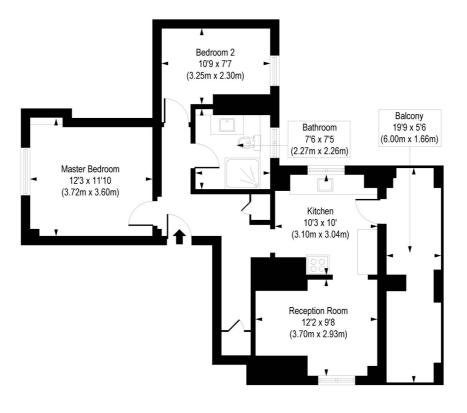

## Corfield Street, E2

Approx. Gross Internal Floor Area 645 sq. ft / 59.95 sq. m

Fourth Floor

COMPLIANT WITH RICS CODE OF MEASURING PRACTICE: Floorplan is for illustrative purposes only and is not to scale. Every attempt has been made to ensure the accuracy of the floorplan shown, however all measurements, fixtures, fittings and data shown are an approximate interpretation for illustrative purposes only. Liability for errors, omissions or mis-statement through negligence or otherwise is hereby excluded.

This floorplan is for illustration purposes only and is not to scale. The position and size of doors, windows, appliances and other features are approximate.

Shoreditch | 020 7749 7650 | shoreditch@winkworth.co.uk