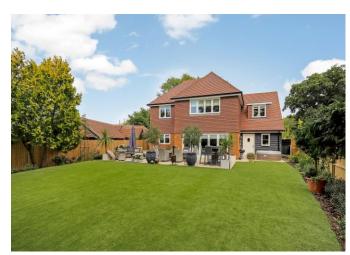

Outside, you can't fail to be impressed by the striking exterior of this property, in a setting that has matured beautifully in the two years since it was built. Providing a very private entrance electric gates open to a gravel driveway which offers plenty of parking and access to the double garage. The fully enclosed rear garden is low maintenance with shrubs and specimen trees providing an array of fauna throughout the year, a large patio provides an ideal area for outside entertaining.