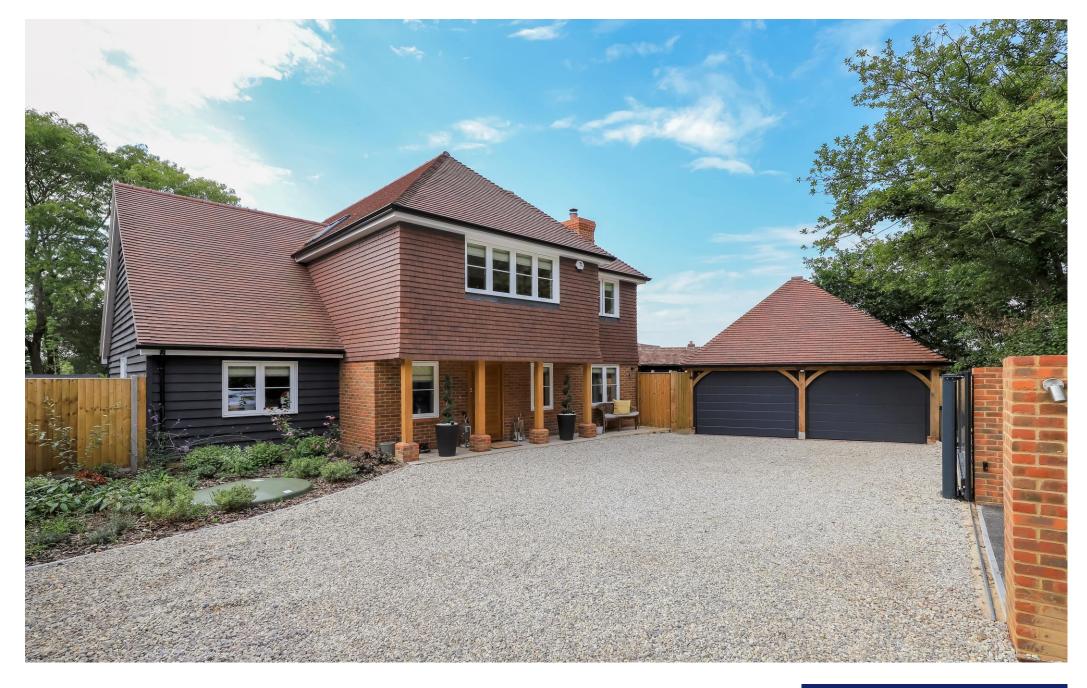

Outside, you can't fail to be impressed by the striking exterior of this property, in a setting that has matured beautifully in the two years since it was built. Providing a very private entrance electric gates open to a gravel driveway which offers plenty of parking and access to the double garage. The fully enclosed rear garden is low maintenance with shrubs and specimen trees providing an array of fauna throughout the year, a large patio provides an ideal area for outside entertaining.

Built in a classic style by renowned local developers English Developments this contemporary four/five-bedroom home is truly stunning. Quality, style and light are the watchwords for this wonderful home. The striking exterior leads to the equally impressive interior, which starts in the large entrance hall with oak staircase, which gives just a taste of what is to come with this beautiful home. The ground floor accommodation consists of a large stylish living room with feature fireplace and log burner. The stunning kitchen/dining/family room features bi-fold doors opening onto a large patio area. The modern well fitted kitchen benefits from integrated ovens and a large central island providing the perfect family/entertaining space. The kitchen is supplemented by a useful utility/boot room which provides access to the rear garden. A study/office overlooks the front elevation, a cloakroom completes downstairs. Crittall style internal doors are fitted on the ground floor along with wooden flooring throughout, laid in a chevron style which adds to the overall elegance of this property. To the first floor are four bedrooms, bedroom five having been transformed into a dressing room which is off the principal bedroom, however could easily be changed back to a fifth bedroom. The principal bedroom benefits from a large en-suite with bath and separate shower, bedroom three has an en-suite shower room. The two remaining bedrooms are generous in size and have the use of a luxury bathroom.