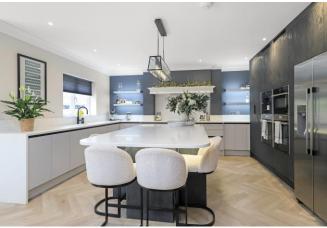

Built in a classic style by renowned local developers English Developments this contemporary four/five-bedroom home is truly stunning. Quality, style and light are the watchwords for this wonderful home. The striking exterior leads to the equally impressive interior, which starts in the large entrance hall with oak staircase, which gives just a taste of what is to come with this beautiful home. The ground floor accommodation consists of a large stylish living room with feature fireplace and log burner. The stunning kitchen/dining/family room features bi-fold doors opening onto a large patio area. The modern well fitted kitchen benefits from integrated ovens and a large central island providing the perfect family/entertaining space. The kitchen is supplemented by a useful utility/boot room which provides access to the rear garden. A study/office overlooks the front elevation, a cloakroom completes downstairs. Crittall style internal doors are fitted on the ground floor along with wooden flooring throughout, laid in a chevron style which adds to the overall elegance of this property. To the first floor are four bedrooms, bedroom five having been transformed into a dressing room which is off the principal bedroom, however could easily be changed back to a fifth bedroom. The principal bedroom benefits from a large en-suite with bath and separate shower, bedroom three has an en-suite shower room. The two remaining bedrooms are generous in size and have the use of a luxury bathroom.