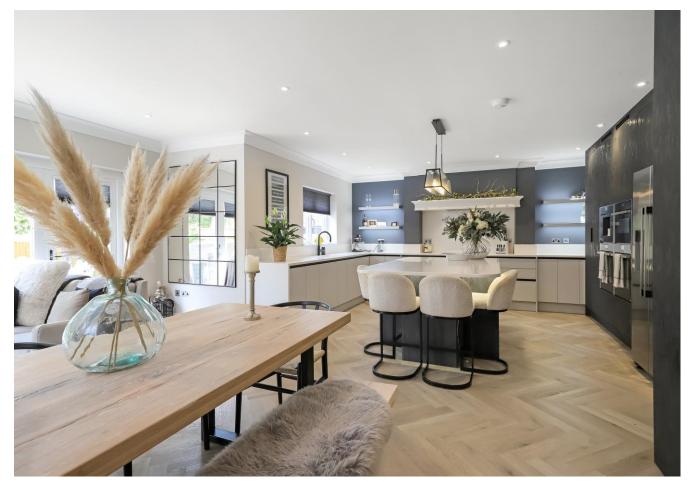

Built in a classic style by renowned local developers English Developments this contemporary four/five-bedroom home is truly stunning. Quality, style and light are the watchwords for this wonderful home. The striking exterior leads to the equally impressive interior, which starts in the large entrance hall with oak staircase, which gives just a taste of what is to come with this beautiful home. The ground floor accommodation consists of a large stylish living room with feature fireplace and log burner. The stunning kitchen/dining/family room features bi-fold doors opening onto a large patio area. The modern well fitted kitchen benefits from integrated ovens and a large central island providing the perfect family/entertaining space. The kitchen is supplemented by a useful utility/boot room which provides access to the rear garden. A study/office overlooks the front elevation, a cloakroom completes downstairs. Crittall style internal doors are fitted on the ground floor along with wooden flooring throughout, laid in a chevron style which adds to the overall elegance of this property. To the first floor are four bedrooms, bedroom five having been transformed into a dressing room which is off the principal bedroom, however could easily be changed back to a fifth bedroom. The principal bedroom benefits from a large en-suite with bath and separate shower, bedroom three has an en-suite shower room. The two remaining bedrooms are generous in size and have the use of a luxury bathroom.