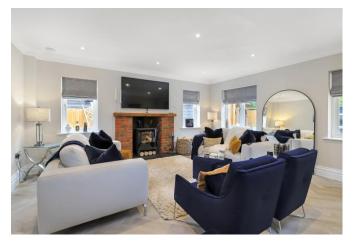

Built in a classic style by renowned local developers English Developments this contemporary four/five-bedroom home is truly stunning. Quality, style and light are the watchwords for this wonderful home. The striking exterior leads to the equally impressive interior, which starts in the large entrance hall with oak staircase, which gives just a taste of what is to come with this beautiful home. The ground floor accommodation consists of a large stylish living room with feature fireplace and log burner. The stunning kitchen/dining/family room features bi-fold doors opening onto a large patio area. The modern well fitted kitchen benefits from integrated ovens and a large central island providing the perfect family/entertaining space. The kitchen is supplemented by a useful utility/boot room which provides access to the rear garden. A study/office overlooks the front elevation, a cloakroom completes downstairs. Crittall style internal doors are fitted on the ground floor along with wooden flooring throughout, laid in a chevron style which adds to the overall elegance of this property. To the first floor are four bedrooms, bedroom five having been transformed into a dressing room which is off the principal bedroom, however could easily be changed back to a fifth bedroom. The principal bedroom benefits from a large en-suite with bath and separate shower, bedroom three has an en-suite shower room. The two remaining bedrooms are generous in size and have the use of a luxury bathroom.