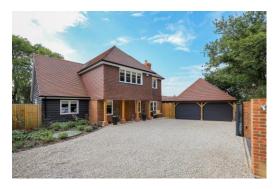

Outside, you can't fail to be impressed by the striking exterior of this property, in a setting that has matured beautifully in the two years since it was built. Providing a very private entrance electric gates open to a gravel driveway which offers plenty of parking and access to the double garage. The fully enclosed rear garden is low maintenance with shrubs and specimen trees providing an array of fauna throughout the year, a large patio provides an ideal area for outside entertaining.