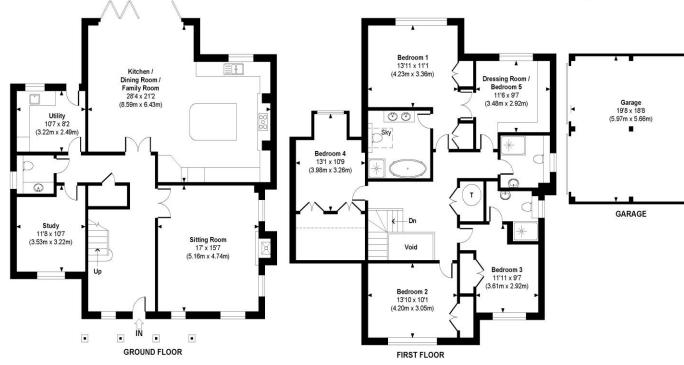

### The Warrens

Approximate Gross Internal Area
Main House = 2492 Sq Ft / 231.48 Sq M
Garage = 363 Sq Ft / 33.79 Sq M
Total = 2855 Sq Ft / 265.27 Sq M
Outbuildings are not shown in correct orientation or locatic

PROPERTY FOCUS

© www.propertyfocus.co | Professional Property Photography & Floorplans

This plan is for illustrative purposes only and is not to scale. If specified, the Gross Internal Area (GIA), dimensions, North point orientation and the size and placement of features are approximate and should not be relied on as a statement of fact. No guarantee is given for the GIA and no responsibility is taken for any encry, omission or miserpresentation.