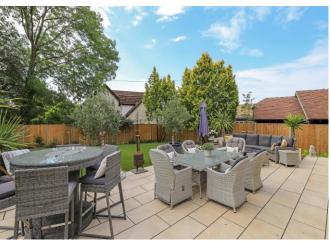

Outside, you can't fail to be impressed by the striking exterior of this property, in a setting that has matured beautifully in the two years since it was built. Providing a very private entrance electric gates open to a gravel driveway which offers plenty of parking and access to the double garage. The fully enclosed rear garden is low maintenance with shrubs and specimen trees providing an array of fauna throughout the year, a large patio provides an ideal area for outside entertaining.