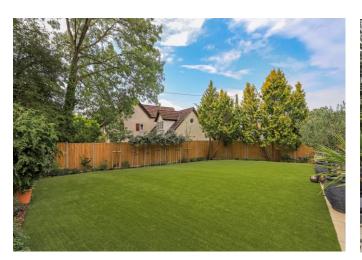

Outside, you can't fail to be impressed by the striking exterior of this property, in a setting that has matured beautifully in the two years since it was built. Providing a very private entrance electric gates open to a gravel driveway which offers plenty of parking and access to the double garage. The fully enclosed rear garden is low maintenance with shrubs and specimen trees providing an array of fauna throughout the year, a large patio provides an ideal area for outside entertaining.