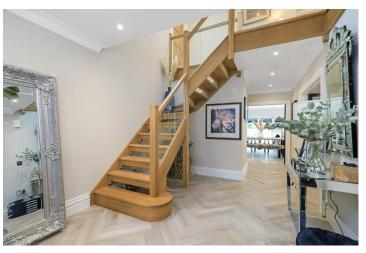

Built in a classic style by renowned local developers English Developments this contemporary four/five-bedroom home is truly stunning. Quality, style and light are the watchwords for this wonderful home. The striking exterior leads to the equally impressive interior, which starts in the large entrance hall with oak staircase, which gives just a taste of what is to come with this beautiful home. The ground floor accommodation consists of a large stylish living room with feature fireplace and log burner. The stunning kitchen/dining/family room features bi-fold doors opening onto a large patio area. The modern well fitted kitchen benefits from integrated ovens and a large central island providing the perfect family/entertaining space. The kitchen is supplemented by a useful utility/boot room which provides access to the rear garden. A study/office overlooks the front elevation, a cloakroom completes downstairs. Crittall style internal doors are fitted on the ground floor along with wooden flooring throughout, laid in a chevron style which adds to the overall elegance of this property. To the first floor are four bedrooms, bedroom five having been transformed into a dressing room which is off the principal bedroom, however could easily be changed back to a fifth bedroom. The principal bedroom benefits from a large en-suite with bath and separate shower, bedroom three has an en-suite shower room. The two remaining bedrooms are generous in size and have the use of a luxury bathroom.