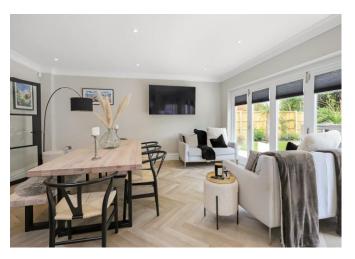

Built in a classic style by renowned local developers English Developments this contemporary four/five-bedroom home is truly stunning. Quality, style and light are the watchwords for this wonderful home. The striking exterior leads to the equally impressive interior, which starts in the large entrance hall with oak staircase, which gives just a taste of what is to come with this beautiful home. The ground floor accommodation consists of a large stylish living room with feature fireplace and log burner. The stunning kitchen/dining/family room features bi-fold doors opening onto a large patio area. The modern well fitted kitchen benefits from integrated ovens and a large central island providing the perfect family/entertaining space. The kitchen is supplemented by a useful utility/boot room which provides access to the rear garden. A study/office overlooks the front elevation, a cloakroom completes downstairs. Crittall style internal doors are fitted on the ground floor along with wooden flooring throughout, laid in a chevron style which adds to the overall elegance of this property. To the first floor are four bedrooms, bedroom five having been transformed into a dressing room which is off the principal bedroom, however could easily be changed back to a fifth bedroom. The principal bedroom benefits from a large en-suite with bath and separate shower, bedroom three has an en-suite shower room. The two remaining bedrooms are generous in size and have the use of a luxury bathroom.