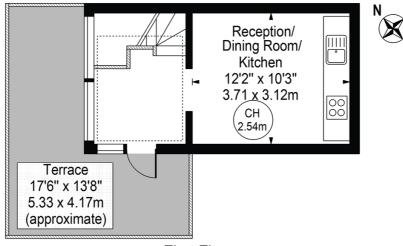

# Munro Mews Approx. Gross Internal Area 458 Sq Ft - 42.55 Sq M

# First Floor (195 Sq Ft - 18.12 Sq M)

## Ground Floor (263 Sq Ft - 24.43 Sq M)

### For Illustration Purposes Only - Not To Scale

This floor plan should be used as a general outline for guidance only and does not constitute in whole or in part an offer or contract.

Any intending purchaser or lessee should satisfy themselves by inspection, searches, enquiries and full survey as to the correctness of each statement. Any areas, measurements or distances quoted are approximate and should not be used to value a property or be the basis of any sale or let.

Copyright Morriarti Photography & Design LTD

This floorplan is for illustration purposes only and is not to scale. The position and size of doors, windows, appliances and other features are approximate.