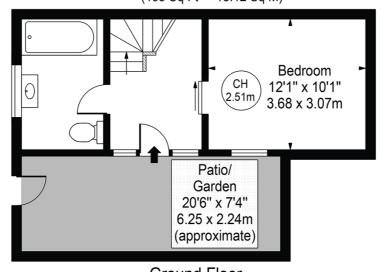

# Munro Mews Approx. Gross Internal Area 458 Sq Ft - 42.55 Sq M

## Ground Floor (263 Sq Ft - 24.43 Sq M)

### For Illustration Purposes Only - Not To Scale

This floor plan should be used as a general outline for guidance only and does not constitute in whole or in part an offer or contract.

Any intending purchaser or lessee should satisfy themselves by inspection, searches, enquiries and full survey as to the correctness of each statement. Any areas, measurements or distances quoted are approximate and should not be used to value a property or be the basis of any sale or let.