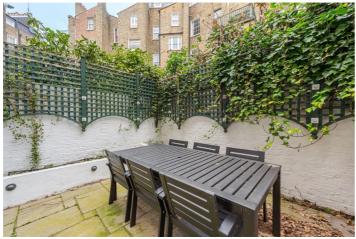

## **DENBIGH STREET, SW1V**

£3,300 PER MONTH FURNISHED, UNFURNISHED

A gorgeous, two bedroom, two bath two bed, garden flat on Denbigh Street spanning over 700 sq ft. The property consists of a separate, fully integrated kitchen with plenty of worktop space, dishwasher, washer dryer and large fridge/freezer - a large living room with inbuilt storage and a original fireplace, a master bedroom with ample inbuilt storage, ensuite and access out onto the east facing garden, a second family bathroom with rainfall shower bath and a further second bedroom which would also be perfect as a study - also with acess out onto the patio'd garden, which benefits from the midday sun.