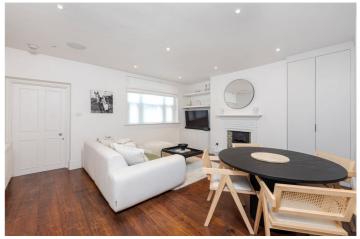

## **DENBIGH STREET, SW1V**

£3,300 PER MONTH FURNISHED, UNFURNISHED

A gorgeous, two bedroom, two bath two bed, garden flat on Denbigh Street spanning over 700 sq ft. The property consists of a separate, fully integrated kitchen with plenty of worktop space, dishwasher, washer dryer and large fridge/freezer - a large living room with inbuilt storage and a original fireplace, a master bedroom with ample inbuilt storage, ensuite and access out onto the east facing garden, a second family bathroom with rainfall shower bath and a further second bedroom which would also be perfect as a study - also with acess out onto the patio'd garden, which benefits from the midday sun.