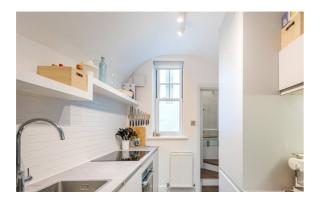

## **DENBIGH STREET, SW1V**

£3,300 PER MONTH FURNISHED, UNFURNISHED

A gorgeous, two bedroom, two bath two bed, garden flat on Denbigh Street spanning over 700 sq ft. The property consists of a separate, fully integrated kitchen with plenty of worktop space, dishwasher, washer dryer and large fridge/freezer - a large living room with inbuilt storage and a original fireplace, a master bedroom with ample inbuilt storage, ensuite and access out onto the east facing garden, a second family bathroom with rainfall shower bath and a further second bedroom which would also be perfect as a study - also with acess out onto the patio'd garden, which benefits from the midday sun.