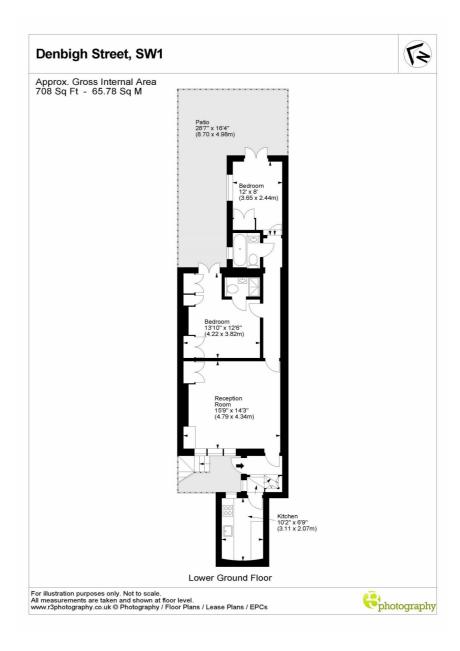

## **DENBIGH STREET, SW1V**

£3,300 PER MONTH FURNISHED, UNFURNISHED

A gorgeous, two bedroom, two bath two bed, garden flat on Denbigh Street spanning over 700 sq ft. The property consists of a separate, fully integrated kitchen with plenty of worktop space, dishwasher, washer dryer and large fridge/freezer - a large living room with inbuilt storage and a original fireplace, a master bedroom with ample inbuilt storage, ensuite and access out onto the east facing garden, a second family bathroom with rainfall shower bath and a further second bedroom which would also be perfect as a study - also with acess out onto the patio'd garden, which benefits from the midday sun.