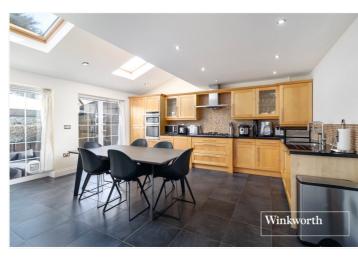

#### **DESCRIPTION:**

Winkworth are delighted to offer this beautifully presented detached family home, set in a new development in a prime location, within easy access to amenities, such as Waitrose and Virgin Active Gymnasium and transport links, including Mill Hill East underground. The property is presented in excellent condition throughout and comprises spacious reception room, fully integrated kitchen/dining room, ground floor wc, three bedrooms to the first floor (one with en suite), family bathroom and a further master bedroom with en suite to the top floor. The property has an exceptional sized garden to the front, rear and side with a south facing rear aspect along with a fully detached garage and parking. This is wonderful family home with potential for further expansion (stpp).

### AT A GLANCE

- Set in a modern development
- Detached family home
- Spacious Reception room
- Modern fitted eat-in kitchen
- Four bedrooms
- Exceptional sized front, side & rear garden
- Gated parking & Garage