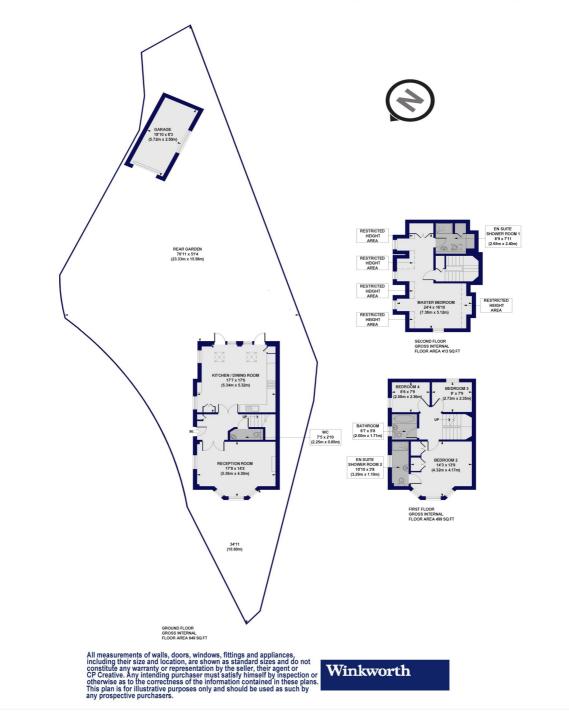

### **Tavistock Avenue, NW7**

Approx. Gross Internal Floor Area 1715 sq. ft / 159.35 sq. m (Including Restricted Height Area & Garage)