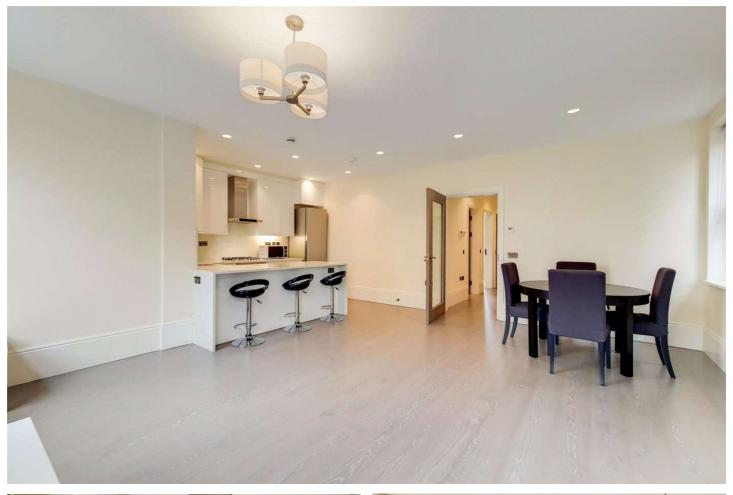

## THE GROVE £2,400 PCM / £553 PW – FEBRUARY – FURNISHED/UNFURNISHED

A stunning two bedroom property located in the heart of Ealing Broadway. Located on the raised ground floor of a superb period property including offstreet parking. Finished to the highest standard, wooden floors throughout and Bosch appliances. Viewings highly recommended. The EPC rating is C